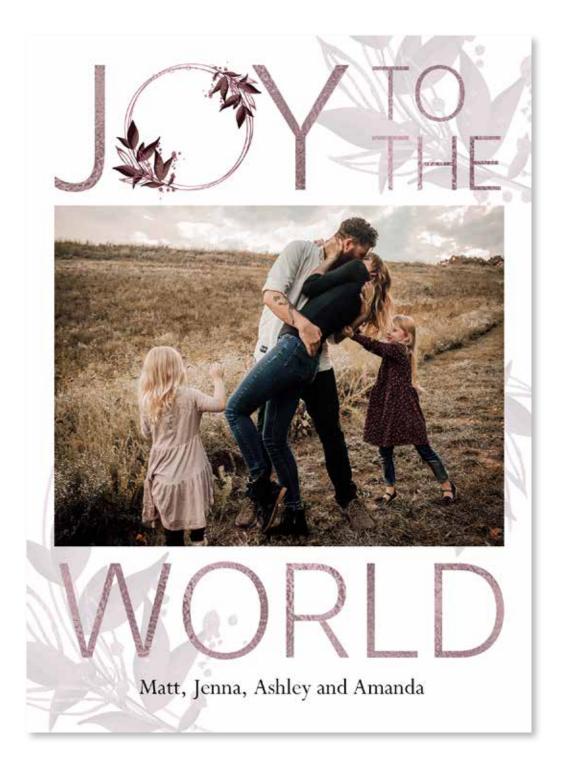

Happiest Holidays

Available Sizes: 5x7 and 4.25x6 Available Colors: Blue and Pink

Joy to the World

Available Sizes: 5x7 and 4.25x6 Available Colors: Gold, Green, Blush, and Blue

Joyful Holidays

Available Sizes: 5x7 and 4.25x6 Available Colors: Teal, Red, Purple, and Blue