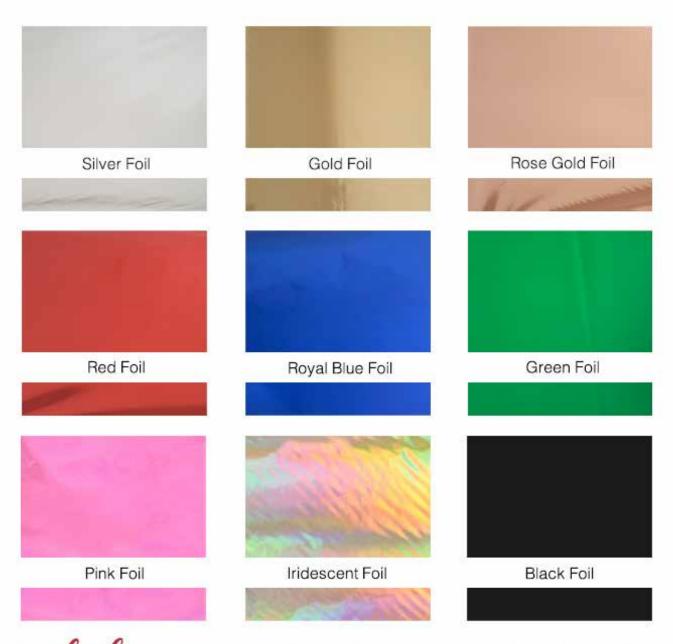

Foil Cards

On the following cards, areas that are black are the foil layers. Foil layers can be any of the below foil colors.

The foil is shiny and color varies depending how light hits it. \* The Black Foil is a low shine compared to our other foil offerings \*