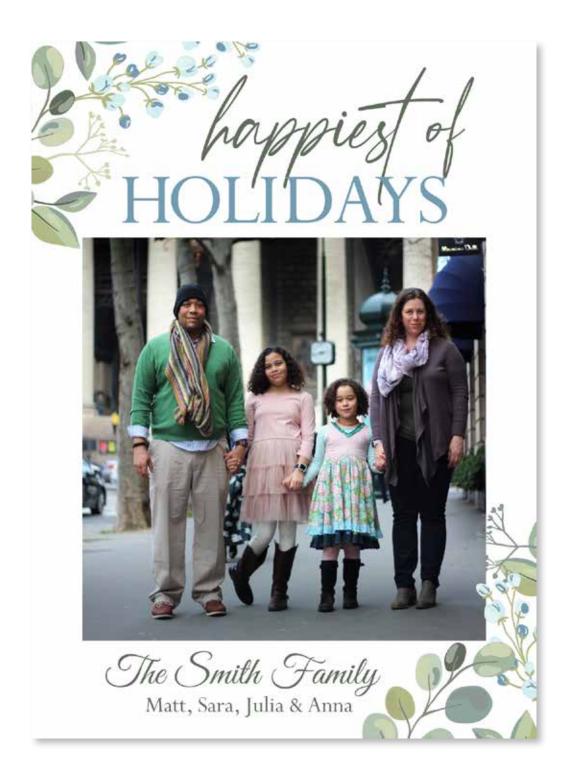

Happiest Holidays

Available Sizes: 5x7 and 4.25x6 Available Colors: Blue and Pink

Joy to the World

Available Sizes: 5x7 and 4.25x6 Available Colors: Gold, Green, Blush, and Blue

Joyful Holidays

Available Sizes: 5x7 and 4.25x6 Available Colors: Teal, Red, Purple, and Blue