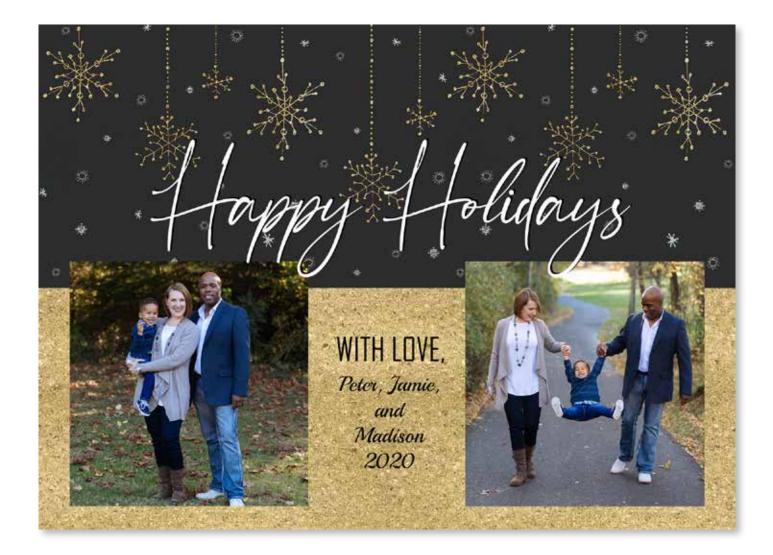

Pine Tree

Available Sizes: 5x7 and 4.25x6 Available Colors: Blue, Green, Red, and White

Baby Seasonal

Available Sizes: 5x7 and 4.25x6 Available Colors: Red only

Happy Holidays

Available Sizes: 5x7 and 4.25x6 Available Colors: Gold, Mint, Blush, and Blue