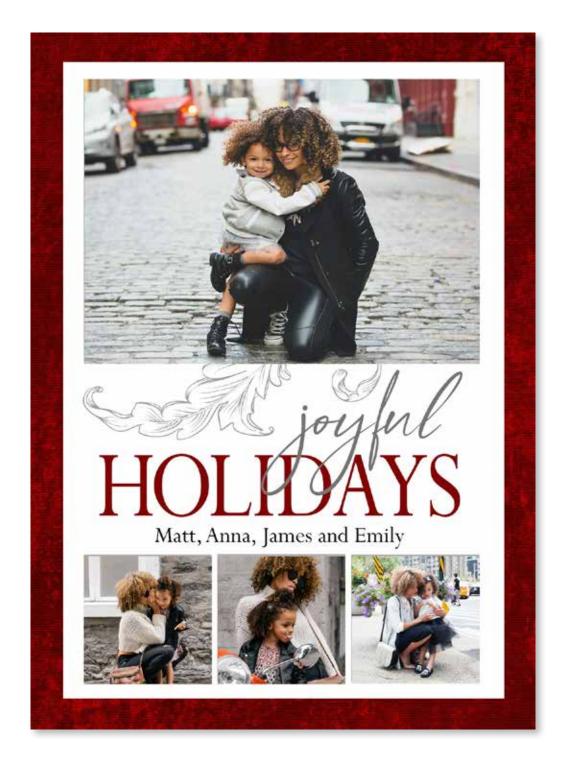

Happiest Holidays

Available Sizes: 5x7 and 4.25x6 Available Colors: Blue and Pink

Joy to the World

Available Sizes: 5x7 and 4.25x6 Available Colors: Gold, Green, Blush, and Blue

Joyful Holidays

Available Sizes: 5x7 and 4.25x6 Available Colors: Teal, Red, Purple, and Blue