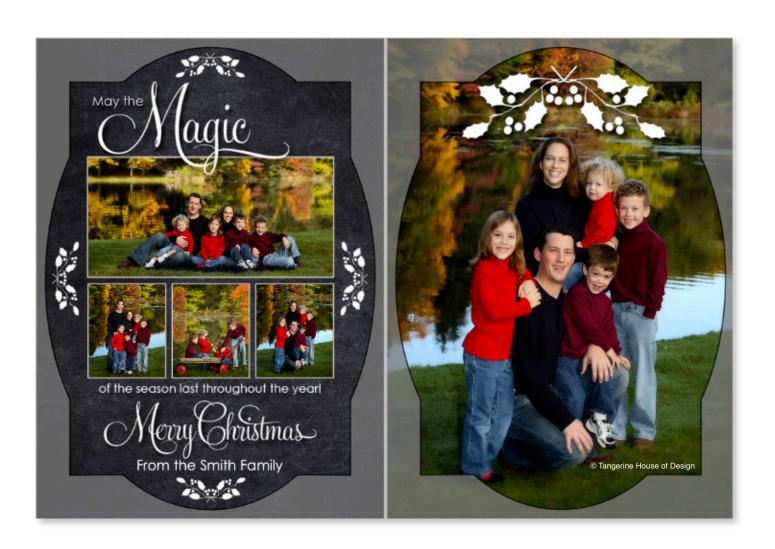

#### Mistletoe Style 014

### Magic of the Season

Available Sizes: 5x7 Artistry