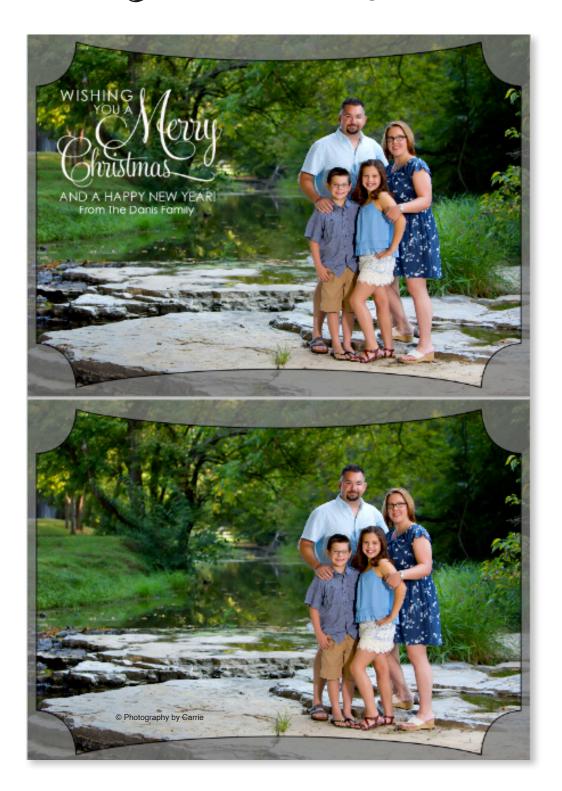

#### Merry Christmas Style 015

### Wishing You a Merry Christmas

Available Sizes: 5x7 Artistry