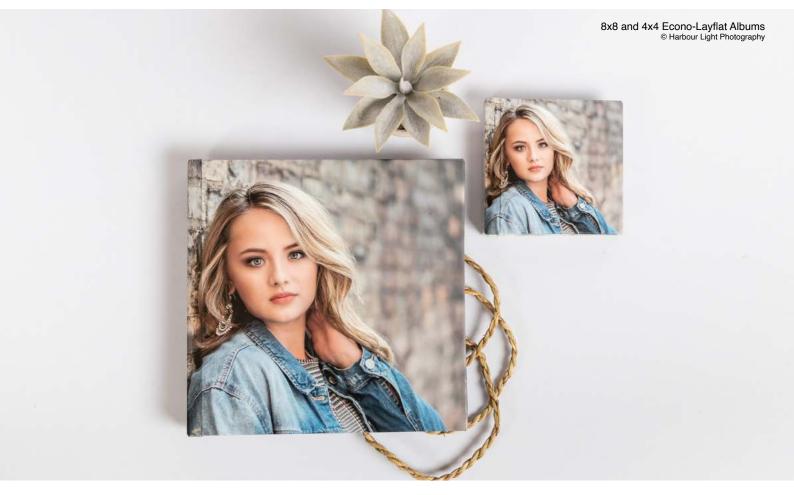

# ECONO-LAYFLAT ALBUMS

Econo-Layflat albums are the perfect way to experience quality on a budget. Featuring a full photo and customizable cover and spreads on Elite Lustre press paper, they're designed to fit up to 26 spreads. Choose from a single 8x8 album, three 4x4 albums, or a set of one 8x8 and one 4x4 album.

1 - 8x8 & 1 - 4x4 Priced As A Set

| ITEM                | PRICE   |
|---------------------|---------|
| Book Cover          | \$54.47 |
| Elite Lustre Spread | \$8.17  |
| UV Coating per page | \$1.09  |
| HD6 Color per page  | \$0.74  |