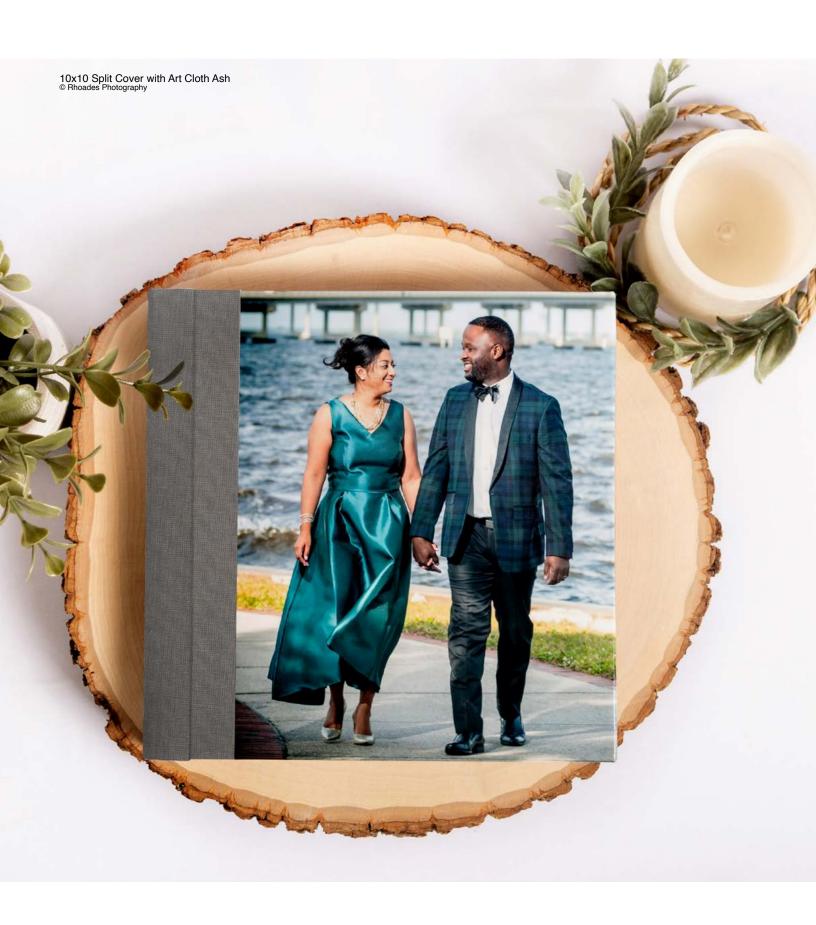

# THE SPLIT COVER

#### ART CLOTH, BONDED, AND LINEN.

The Split Cover features your choice of Art Cloth, Bonded, and Linen materials wrapped around the spine and back of the album. Pair any of them next to your image printed on photographic paper on the front. The result is stunning!

The cover price includes Gloss Laminate, but Matte and Embossed Lustre Laminate upgrades are available.

Thick Pages: 5–25 Spreads Thin Pages: 5–46 Spreads

| ALBUM | ART CLOTH, LINEN, & |
|-------|---------------------|
| SIZE  | BONDED Cover Price  |
| 5x5   | \$74.22             |
| 6x8   | \$82.04             |
| 8x8   | \$86.13             |
| 8x10  | \$91.59             |
| 9x12  | \$103.50            |
| 10x8  | \$92.26             |
| 10x10 | \$97.02             |
| 12x12 | \$112.70            |