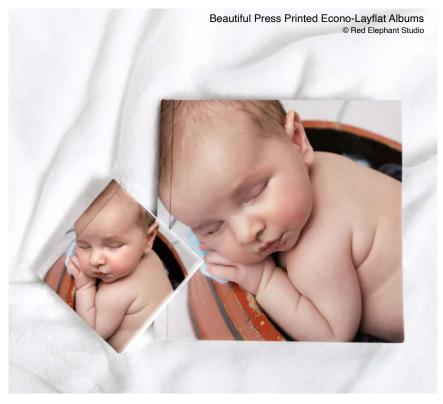

# PRESS BOOKS

Check out our beautiful Econo-Layflat Albums and Hinged or Non-Hinged Memory Books.

Size options vary between the styles.

# ECONO-LAYFLAT ALBUMS

Econo-Layflat albums are the perfect way to experience quality on a budget. Featuring a full photo and customizable cover and spreads on Elite Lustre press paper, they're designed to fit up to 26 spreads. Choose from a single 8x8 album, three 4x4 albums, or a set of one 8x8 and one 4x4 album.