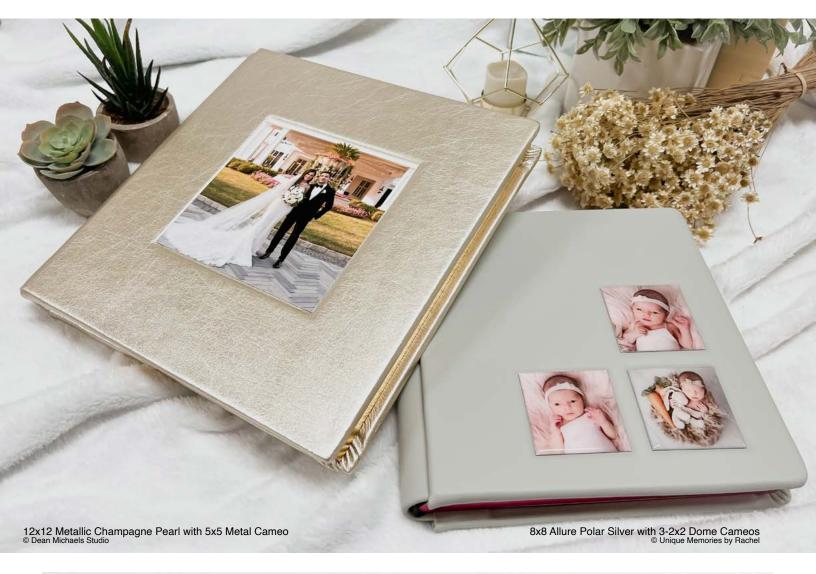

#### ALLURE, BRILLIANT, METALLIC, AND NATURAL

Cameo covers are available as a Metal Cameo or a Dome Cameo. Both begin with your image printed on a White Base Metal. Add on a clear, protective resin "Dome" over the image to create a slightly magnified look. To finish the cover, each image is laid into a custom cut insert, creating a beautiful finished look on a 3-piece structured album.

| ALBUM<br>SIZE | CAMEO<br>SIZE | METAL<br>CAMEO<br>Cover Price | DOME<br>CAMEO<br>Cover Price | ALBUM<br>SIZE | CAMEO<br>SIZE | METAL<br>CAMEO<br>Cover Price | DOME<br>CAMEO<br>Cover Price |
|---------------|---------------|-------------------------------|------------------------------|---------------|---------------|-------------------------------|------------------------------|
| 4x10          | (3) 1.5x1.5   | \$153.54                      | \$173.97                     | 10x10         | (4) 2x2       | \$210.41                      | \$240.37                     |
| 4x10          | (2) 1.5x1.5   | \$149.47                      | \$164.43                     | 10x10         | (2) 3x3       | \$203.60                      | \$230.82                     |
| 5x5           | (2) 1.5x1.5   | \$134.14                      | \$149.12                     | 10x10         | (1) 4x6       | \$203.60                      | \$230.82                     |
| 5x5           | (1) 2x2       | \$130.05                      | \$140.95                     | 10x10         | (1) 5x5       | \$203.60                      | \$230.82                     |
| 6x8           | (2) 2x2       | \$156.95                      | \$173.29                     | 11x14         | (2) 3x3       | \$269.64                      | \$296.88                     |
| 6x8           | (1) 3x5       | \$158.31                      | \$178.74                     | 11x14         | (1) 4x6       | \$269.64                      | \$296.88                     |
| 6x9           | (2) 3x3       | \$170.57                      | \$197.80                     | 12x9          | (3) 3x3       | \$221.63                      | \$258.42                     |
| 6x9           | (1) 3x5       | \$165.11                      | \$185.55                     | 12x9          | (1) 4x6       | \$210.74                      | \$237.98                     |
| 8x6           | (2) 1.5x1.5   | \$155.25                      | \$170.03                     | 12x9          | (3) 2x2       | \$221.63                      | \$237.98                     |
| 8x6           | (1) 3x5       | \$156.62                      | \$177.03                     | 12x12         | (3) 3x3       | \$250.58                      | \$287.34                     |
| 8x8           | (4) 2x2       | \$181.46                      | \$211.43                     | 12x12         | (4) 3x3       | \$254.66                      | \$303.69                     |
| 8x8           | (3) 2x2       | \$176.02                      | \$201.89                     | 12x12         | (1) 4x6       | \$239.67                      | \$266.91                     |
| 8x8           | (1) 3x3       | \$166.48                      | \$182.83                     | 12x12         | (1) 5x5       | \$239.67                      | \$266.91                     |
| 8x10          | (3) 2x2       | \$191.00                      | \$216.88                     | 12x16         | (3) 3x3       | \$307.08                      | \$343.86                     |
| 8x10          | (4) 2x2       | \$196.44                      | \$226.41                     | 16x12         | (3) 3x3       | \$307.08                      | \$343.86                     |
| 8x10          | (1) 3x5       | \$184.19                      | \$204.61                     | 16x16         | (4) 3x3       | \$370.76                      | \$419.79                     |
| 9x12          | (2) 3x3       | \$215.51                      | \$242.75                     | 16x16         | (1) 5x5       | \$355.77                      | \$383.01                     |
| 9x12          | (1) 4x6       | \$215.51                      | \$242.75                     | 16x20         | (4) 3x3       | \$414.00                      | \$463.02                     |
| 10x10         | (3) 2x2       | \$204.96                      | \$230.82                     | 16x20         | (3) 3x3       | \$409.92                      | \$446.68                     |