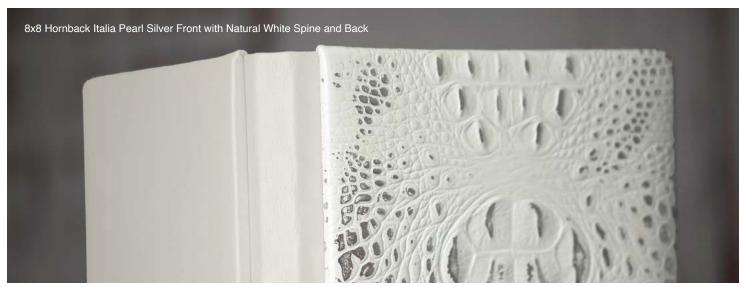

#### HORNBACK ITALIA

Cover: Trio (p. 10) (can be paired with the complementary leather listed)

Antique Brass Spine & Back - Natural Mood Ring

Gunmetal Spine & Back - Natural Mood Ring

Iron Ore Spine & Back - Natural Mood Ring

Midnight Spine & Back - Natural Mood Ring

Pearl Silver Spine & Back - Natural White

Turquoise Brown Spine & Back - Natural