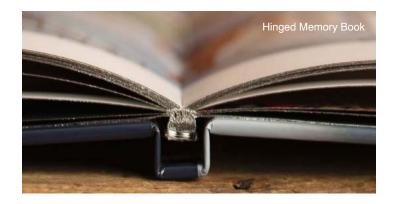

# MEMORY BOOKS

Memory Books start on a single right hand page and end on a single left hand page. These books are available in vertical, horizontal, and square formats with a 20 page minimum and 70 page maximum. Hinged Memory Books allow the pages to lay flat. If your book has mostly spreads, this is the option to choose. Non-Hinged Memory Books are a magazine style book, which does not lay flat. We offer several cover types including Soft Cover, Photo Wrap, Linen, Art Cloth, and a few choice leathers. Also, there are many template options for pages and covers. To wrap it all up, add page gilding and embossing to your cover.