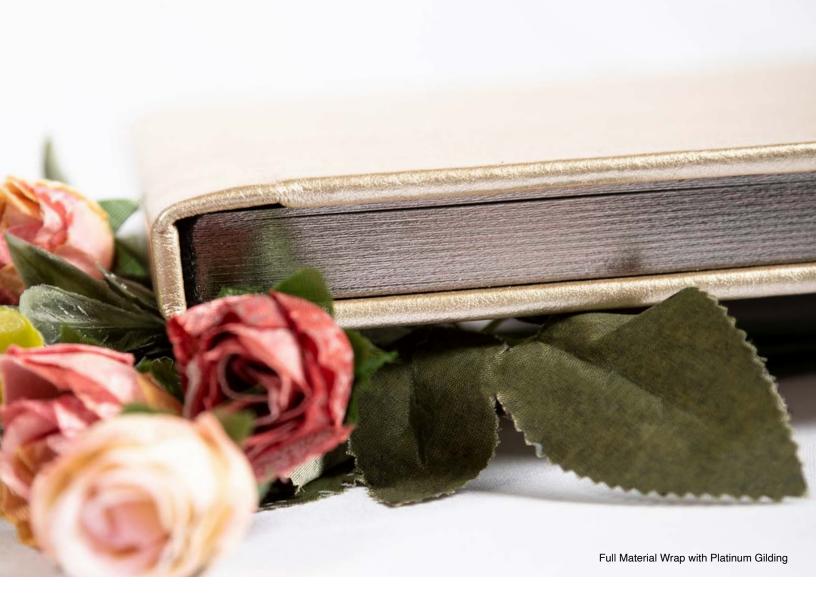

# THE FULL MATERIAL WRAP COVER

ART CLOTH, BONDED, LINEN, STARLINE, ALLURE, BRILLIANT, METALLIC, NATURAL, VINTAGE FLORA, OPIUM, AND SHIMMER CRUSH

The Full Material Wrap Cover is built with a hard spine and your choice of material wrapped around the book block.

Other options include padded or non-padded covers and square or round corners. Embossing and Imprinting options are available on specific materials.

Thick Pages: 5–25 Spreads I Thin Pages: 5–46 Spreads