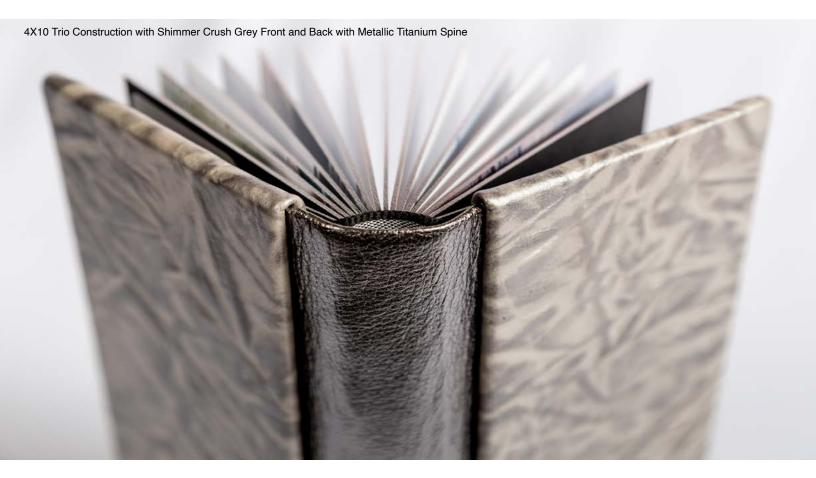

### THE TRIO COVER

#### ALLURE, BRILLIANT, METALLIC, NATURAL, VINTAGE FLORA, HORNBACK ITALIA, OPIUM, AND SHIMMER CRUSH

The Trio features our finest leathers and is built in a 3-piece structure. The exterior soft spine allows for a large range of sizes and spreads. There are over 45 leathers to choose from!