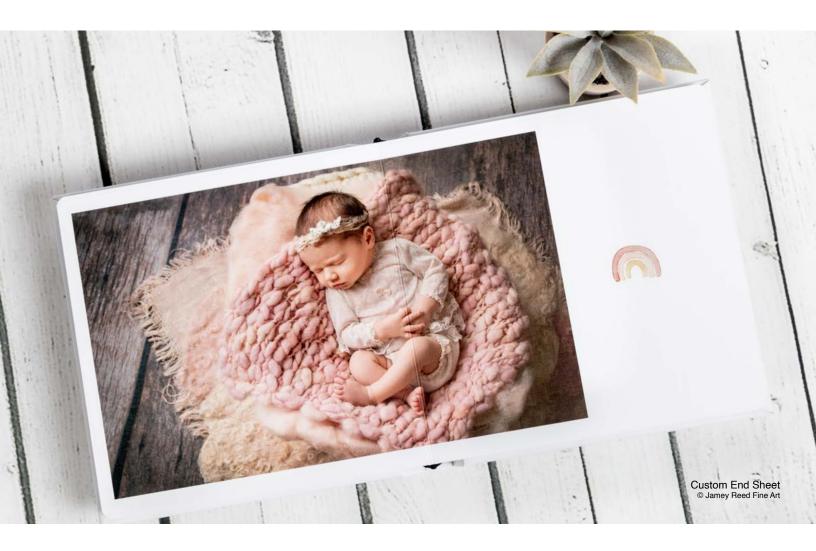

# END SHEETS

All Riveli Albums include your choice of standard or custom end sheets.

The standard end sheet is a black cardstock with a heavy linen texture. It gives a great look and feel to your album.

The custom end sheets are totally customizable by you and printed on the same paper that you choose for the rest of your album. Set up a solid color, create your own logo endsheet, or utilize them as additional spreads in your album. It's like getting two free spreads when you use the custom end sheets!