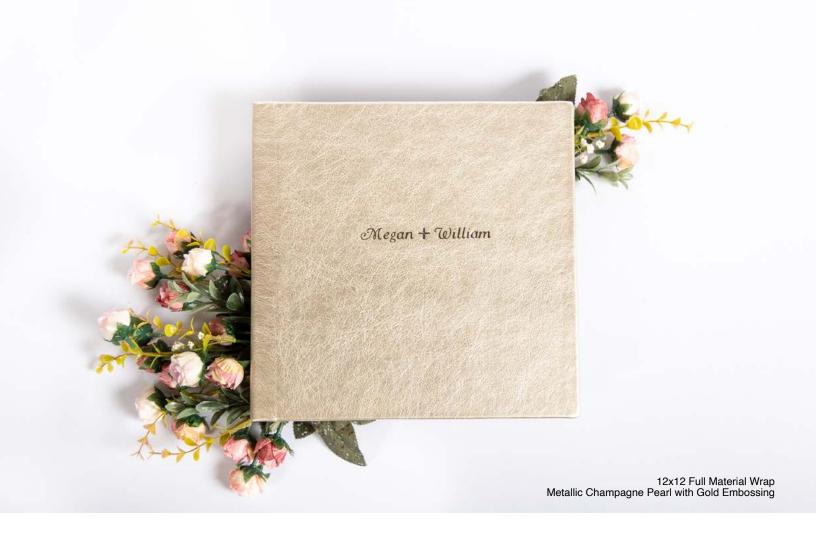

# THE FULL MATERIAL WRAP COVER

ART CLOTH, BONDED, LINEN, STARLINE, ALLURE, BRILLIANT, METALLIC, NATURAL, VINTAGE FLORA, OPIUM, AND SHIMMER CRUSH

The Full Material Wrap Cover is built with a hard spine and your choice of material wrapped around the book block.

Other options include padded or non-padded covers and square or round corners. Embossing and Imprinting options are available on specific materials.

Thick Pages: 5–25 Spreads I Thin Pages: 5–46 Spreads