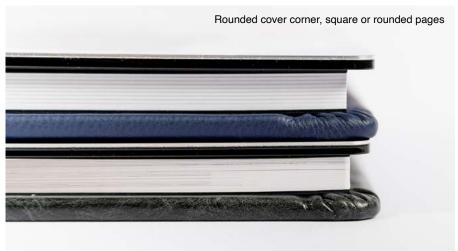

Other options include padded or non-padded covers, square or round corners and Embossing.

Thick Pages: 5–25 Spreads Thin Pages: 5–46 Spreads

Other options include padded or non-padded covers and square or round corners. Embossing and Imprinting options are available on specific materials.

Thick Pages: 5–25 Spreads I Thin Pages: 5–46 Spreads

Other options include padded or non-padded covers, gilding, thin or thick pages, and square or round corners. Embossing and Imprinting are available as well on specific materials. Blind Embossing does not show well on these leathers; we recommend picking a color to emboss with.

Options include embossing, gilding, thin or thick pages, and square or round corners.Blind Embossing does not show well on these leathers; we recommend picking a color to emboss with.

Thick Pages: 5-36 Spreads I Thin Pages: 5-72 Spreads