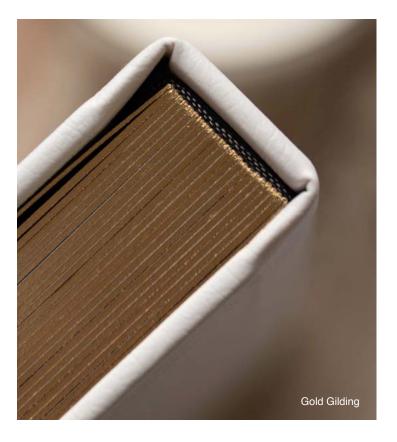

# ADD-ONS

Add-On Options

UV Coating and page texture upgrades are available.

Garnet

Gilding is available in 12 colors for albums up to 16x16.

GILDING \$18.38

Onyx

Imprinting has your text lying flush with the surface of the leather and is available on Bonded, Metallic, and Starline leathers. There are 28 fonts to choose from, which are available in Gold and Silver.

#### **EMBOSSING FONTS**

Goudy Cursive

Tempo Light

Garamond

Emerald

1 OR 2 LINE EMBOSS OR IMPRINT

\$9.45

Topaz