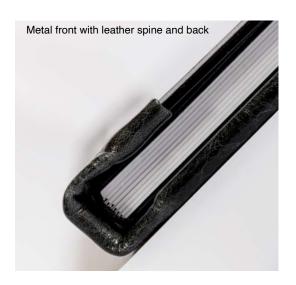

## THE METAL COVER

#### BONDED, STARLINE, ALLURE, BRILLIANT, METALLIC, NATURAL, VINTAGE FLORA, OPIUM, AND SHIMMER **CRUSH**

Our Metal Cover begins with your beautiful image on a White, Matte, or Natural Metallic Base Metal with rounded corners. The metal is mounted to a piece of acrylic and wrapped with your choice of select leathers.