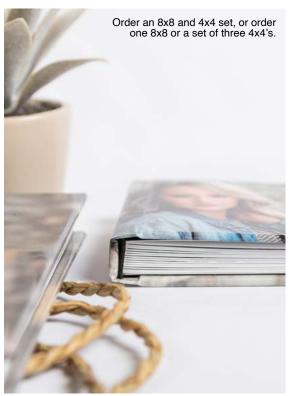

# ECONO-LAYFLAT ALBUMS

Econo-Layflat albums are the perfect way to experience quality on a budget. Featuring a full photo and customizable cover and spreads on Elite Lustre press paper, they're designed to fit up to 26 spreads. Choose from a single 8x8 album, three 4x4 albums, or a set of one 8x8 and one 4x4 album.