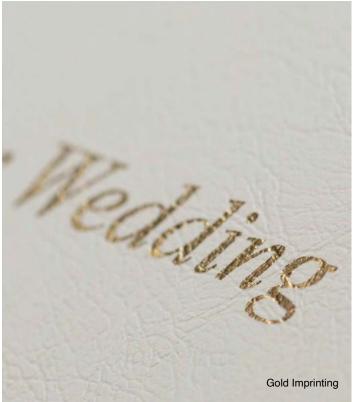

# ADD-ONS

Add-On Options

UV Coating and page texture upgrades are available.

Garnet

Gilding is available in 12 colors for albums up to 16x16.

GILDING \$18.38

Onyx

Imprinting has your text lying flush with the surface of the leather and is available on Bonded, Metallic, and Starline leathers. There are 28 fonts to choose from, which are available in Gold and Silver.