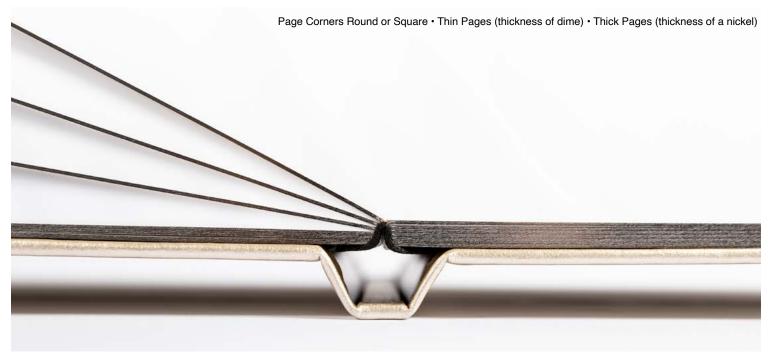

### PAPER OPTIONS

We offer two types of page thickness: thick or thin. To ensure that your album looks the best, we require a minimum of 5 spreads for thick pages and thin pages. We also give you a variety of paper choices and add-on options. Our paper types include Watercolor, Linen, Standard, Metallic, and Vintage Silk.