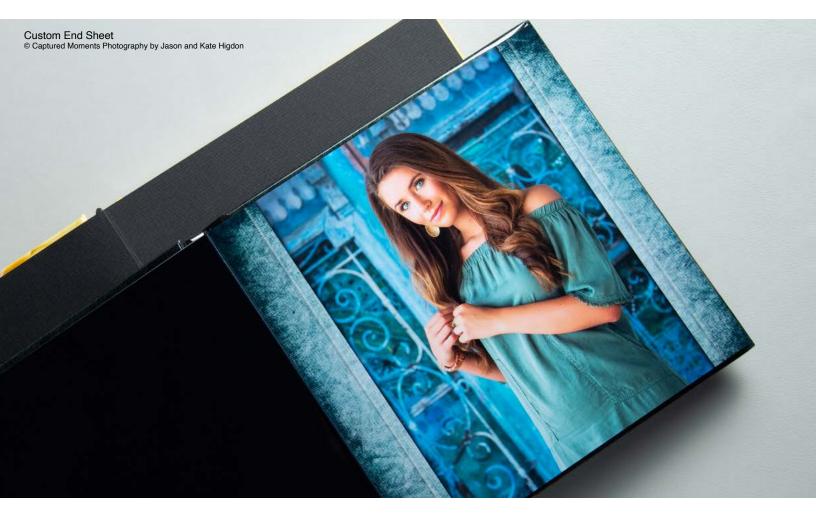

# END SHEETS

All Riveli Albums include your choice of standard or custom end sheets.

The standard end sheet is a black cardstock with a heavy linen texture. It gives a great look and feel to your album.

The custom end sheets are totally customizable by you and printed on the same paper that you choose for the rest of your album. Set up a solid color, create your own logo endsheet, or utilize them as additional spreads in your album. It's like getting two free spreads when you use the custom end sheets!