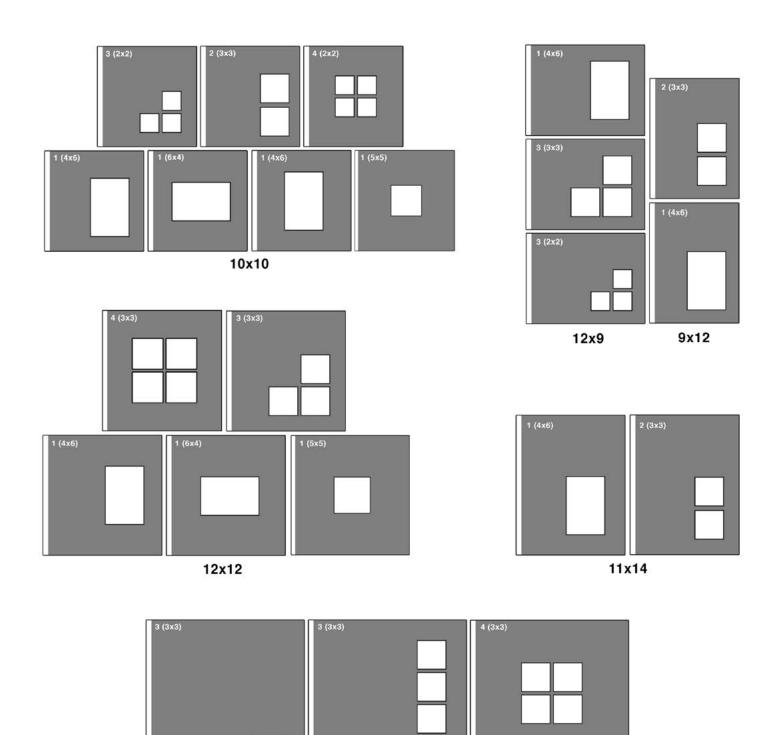

|
| 8x10          | (1) 3x5       | \$184.19                      | \$204.61                     | 16x16         | (4) 3x3       | \$370.76                      | \$419.79                     |
| 9x12          | (2) 3x3       | \$215.51                      | \$242.75                     | 16x16         | (1) 5x5       | \$355.77                      | \$383.01                     |
| 9x12          | (1) 4x6       | \$215.51                      | \$242.75                     | 16x20         | (4) 3x3       | \$414.00                      | \$463.02                     |
| 10x10         | (3) 2x2       | \$204.96                      | \$230.82                     | 16x20         | (3) 3x3       | \$409.92                      | \$446.68                     |





### **CAMEO LAYOUTS**





16x20







# THE LUMINOUS **COVER**

BONDED, STARLINE, ALLURE, BRILLIANT, METALLIC, NATURAL, VINTAGE FLORA, OPIUM, AND SHIMMER **CRUSH** 

Our Luminous Cover album features your image printed on metallic paper, mounted beneath a piece of acrylic, and wrapped with your choice of select leathers.

Thick Pages: 5-25 Spreads Thin Pages: 5-46 Spreads

| ALBUM<br>SIZE | BONDED,<br>STARLINE<br>Cover Price | ALLURE, BRILLIANT,<br>METALLIC, NATURAL,<br>VINTAGE FLORA<br>Cover Price | OPIUM,<br>SHIMMER CRUSH<br>Cover Price |
|---------------|------------------------------------|--------------------------------------------------------------------------|----------------------------------------|
| 8x8           | \$164.43                           | \$178.06