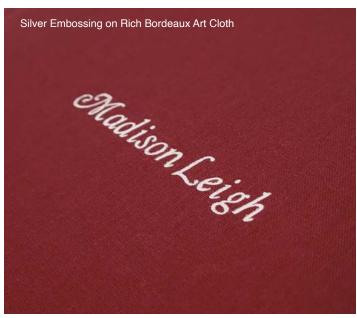

# ADD-ONS

Add-On Options

UV Coating and page texture upgrades are available.

Garnet

Gilding is available in 12 colors for albums up to 16x16.

GILDING \$18.38

Onyx

Imprinting has your text lying flush with the surface of the leather and is available on Bonded, Metallic, and Starline leathers. There are 28 fonts to choose from, which are available in Gold and Silver.