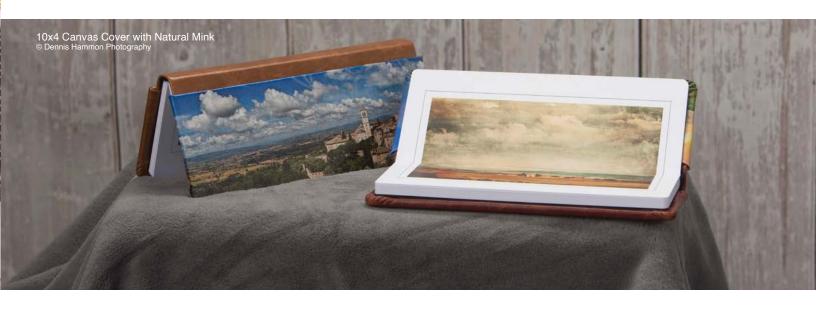

#### **CANVAS WRAP**

One of our most popular covers is the Canvas Wrap. This album showcases your design printed on canvas and wrapped around the album size of your choice.

Other options include padded or non-padded covers, square or round corners, and Embossing.

Thick Pages: 5–25 Spreads Thin Pages: 5–46 Spreads

| ALBUM SIZE | PHOTO WRAP<br>Cover Price | CANVAS WRAP<br>Cover Price |
|------------|---------------------------|----------------------------|
| 5x5        | \$60.94                   | \$68.43                    |
| 6x8        | \$66.73                   | \$78.65                    |
| 6x9        | \$68.78                   | \$81.70                    |
| 8x8        | \$69.45                   | \$84.08                    |
| 8x10       | \$73.54                   | \$91.25                    |
| 9x12       | \$84.43                   | \$105.89                   |
| 10x10      | \$74.56                   | \$91.93                    |
| 10x8       | \$77.96                   | \$98.73                    |
| 11x14      | \$113.72                  | \$143.00                   |
| 12x12      | \$91.93                   | \$118.83                   |
|            |                           |                            |