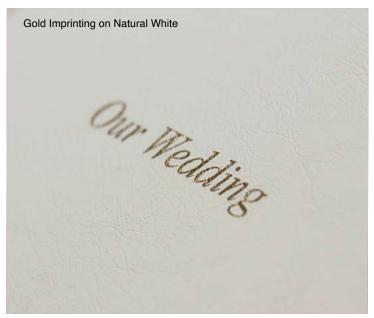

# ADD-ONS

Add-On Options

UV Coating and page texture upgrades are available.

Garnet

Gilding is available in 12 colors for albums up to 16x16.

GILDING \$18.38

Onyx

Imprinting has your text lying flush with the surface of the leather and is available on Bonded, Metallic, and Starline leathers. There are 28 fonts to choose from, which are available in Gold and Silver.