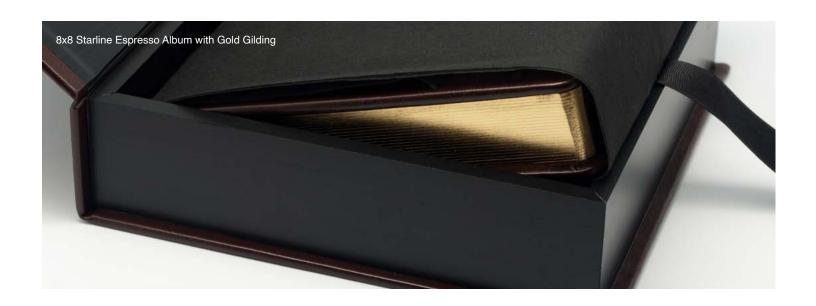

# ADD-ONS

Add-On Options

UV Coating and page texture upgrades are available.

Garnet

Gilding is available in 12 colors for albums up to 16x16.

GILDING \$18.38

Onyx

Imprinting has your text lying flush with the surface of the leather and is available on Bonded, Metallic, and Starline leathers. There are 28 fonts to choose from, which are available in Gold and Silver.