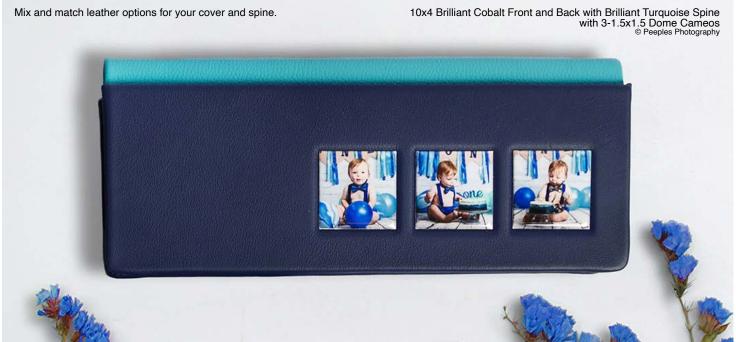

## THE CAMEO COVER

#### ALLURE, BRILLIANT, METALLIC, AND NATURAL

Cameo covers are available as a Metal Cameo or a Dome Cameo. Both begin with your image printed on a White Base Metal. Add on a clear, protective resin "Dome" over the image to create a slightly magnified look. To finish the cover, each image is laid into a custom cut insert, creating a beautiful finished look on a 3-piece structured album.

Options include embossing, gilding, thin or thick pages, and square or round corners.Blind Embossing does not show well on these leathers; we recommend picking a color to emboss with.

Thick Pages: 5-36 Spreads I Thin Pages: 5-72 Spreads