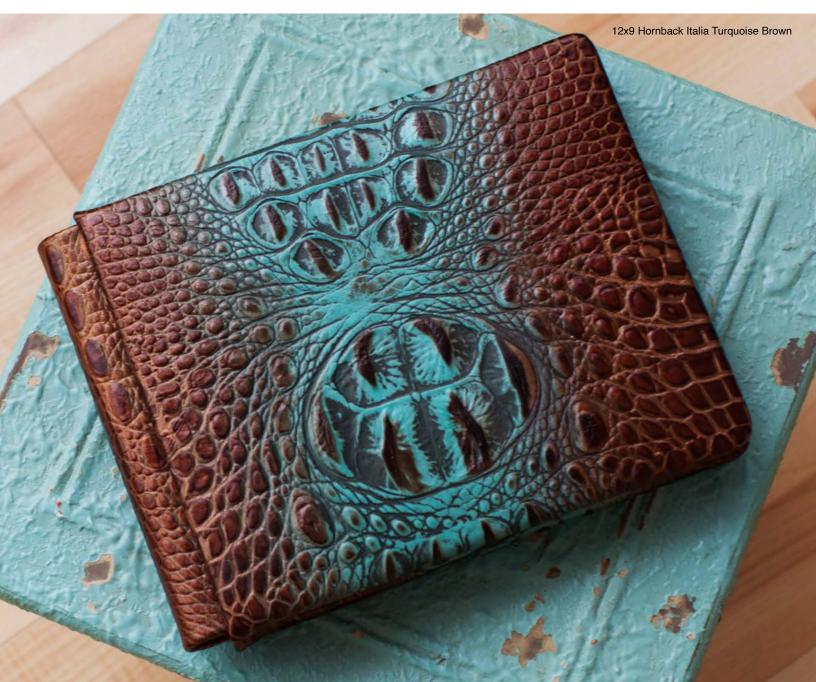

#### HORNBACK ITALIA

Cover: Trio (p. 10) (can be paired with the complementary leather listed)

Antique Brass Spine & Back - Natural Mood Ring

Gunmetal Spine & Back - Natural Mood Ring

Iron Ore Spine & Back - Natural Mood Ring

Midnight Spine & Back - Natural Mood Ring

Pearl Silver Spine & Back - Natural White

Turquoise Brown Spine & Back - Natural