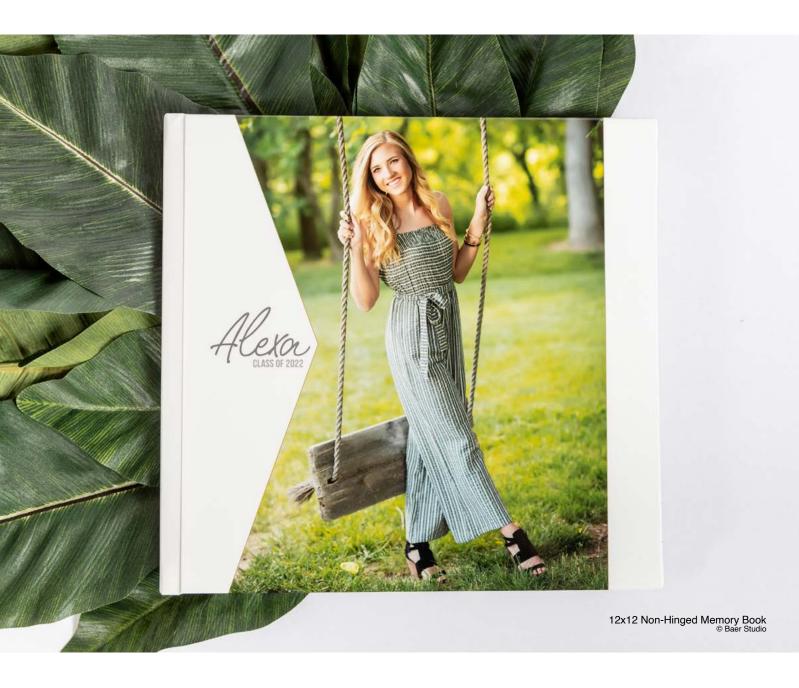

# MEMORY BOOKS

Memory Books start on a single right hand page and end on a single left hand page. These books are available in vertical, horizontal, and square formats with a 20 page minimum and 70 page maximum. Hinged Memory Books allow the pages to lay flat. If your book has mostly spreads, this is the option to choose. Non-Hinged Memory Books are a magazine style book, which does not lay flat. We offer several cover types including Soft Cover, Photo Wrap, Linen, Art Cloth, and a few choice leathers. Also, there are many template options for pages and covers. To wrap it all up, add page gilding and embossing to your cover.