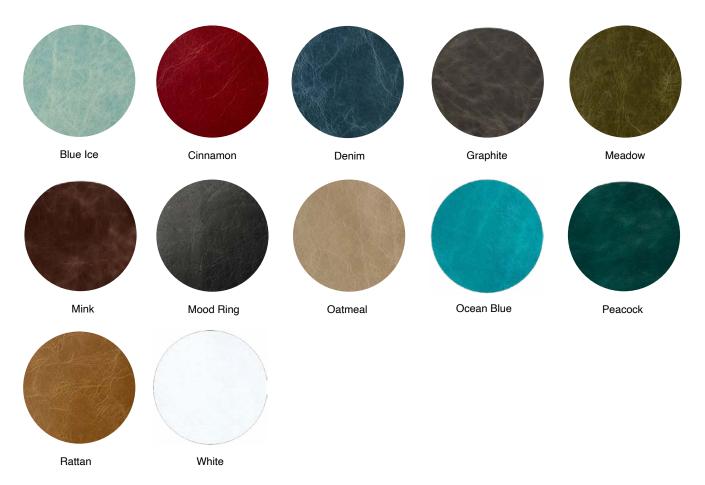

#### VINTAGE FLORA

Cover: Full Material Wrap (p. 6), Trio (p. 10) (can be paired with the complementary leather listed), Luminous (p. 18), Metal (p. 20)

Black Spine & Back - Natural Mood Ring

Tan Spine & Back - Natural Mink

#### HORNBACK ITALIA

Cover: Trio (p. 10) (can be paired with the complementary leather listed)

Antique Brass Spine & Back - Natural Mood Ring

Gunmetal Spine & Back - Natural Mood Ring

Iron Ore Spine & Back - Natural Mood Ring

Midnight Spine & Back - Natural Mood Ring

Pearl Silver Spine & Back - Natural White

Turquoise Brown Spine & Back - Natural

#### SHIMMER CRUSH

Cover: Full Material Wrap (p. 6), Trio (p. 10) (can be paired with the complementary leather listed), Luminous (p. 18), Metal (p. 20)

Spine & Back - Natural Mink

Grey Spine & Back - Natural Mood Ring

White/Cream Spine & Back - Natural Graphite

#### **OPIUM**

Cover: Full Material Wrap (p. 6), Trio (p. 10) (can be paired with the complementary leather listed), Luminous (p. 18), Metal (p. 20)

Black Spine & Back - Natural Mood Ring

Chocolate Spine & Back - Natural Mink

Scarlett Spine & Back - Natural Mood Ring

Taupe Brown Spine & Back - Natural Mink

Teal Spine & Back - Natural Denim

White Spine & Back - Natural Graphite