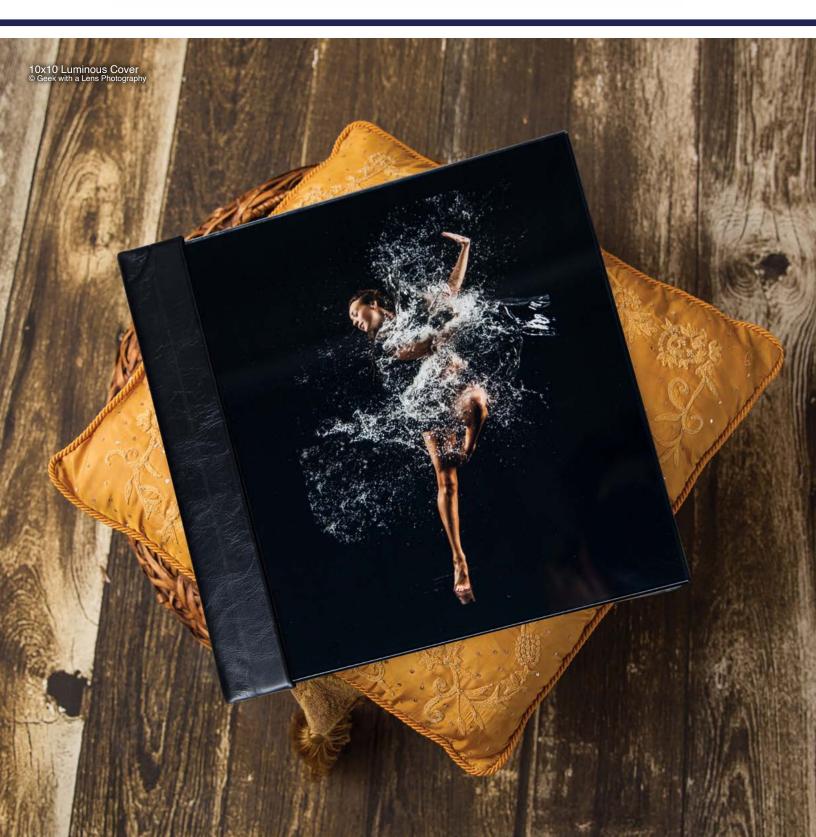

# THE LUMINOUS **COVER**

BONDED, STARLINE, ALLURE, BRILLIANT, METALLIC, NATURAL, VINTAGE FLORA, OPIUM, AND SHIMMER **CRUSH** 

Our Luminous Cover album features your image printed on metallic paper, mounted beneath a piece of acrylic, and wrapped with your choice of select leathers.