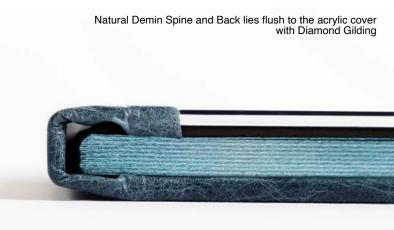

#### SHIMMER CRUSH

Cover: Full Material Wrap (p. 6), Trio (p. 10) (can be paired with the complementary leather listed), Luminous (p. 18), Metal (p. 20)

Spine & Back - Natural Mink

Grey Spine & Back - Natural Mood Ring

Scarlett Spine & Back - Natural Mood Ring

Taupe Brown Spine & Back - Natural Mink

Teal Spine & Back - Natural Denim

White Spine & Back - Natural Graphite