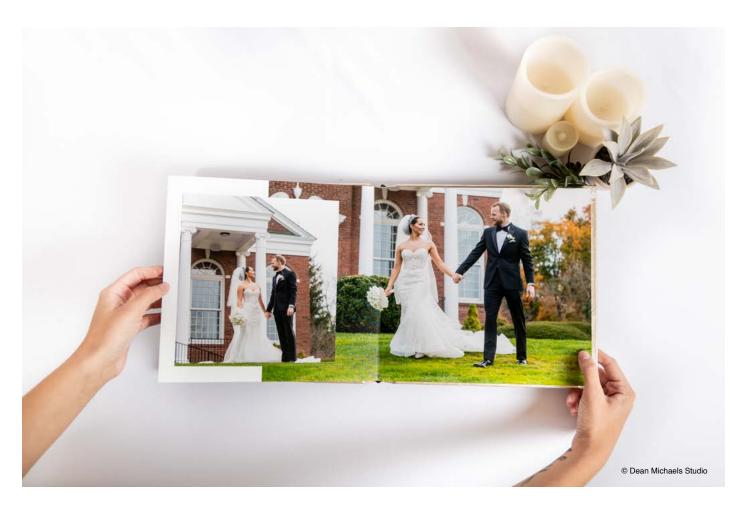

#### PHOTO WRAP

Our Photo Wrap Cover features your image and design wrapped around the entire album. The cover price includes Gloss Laminate, but Matte and Embossed Gloss Laminate upgrades are available.

#### **CANVAS WRAP**

One of our most popular covers is the Canvas Wrap. This album showcases your design printed on canvas and wrapped around the album size of your choice.

Other options include padded or non-padded covers, square or round corners, and Embossing.