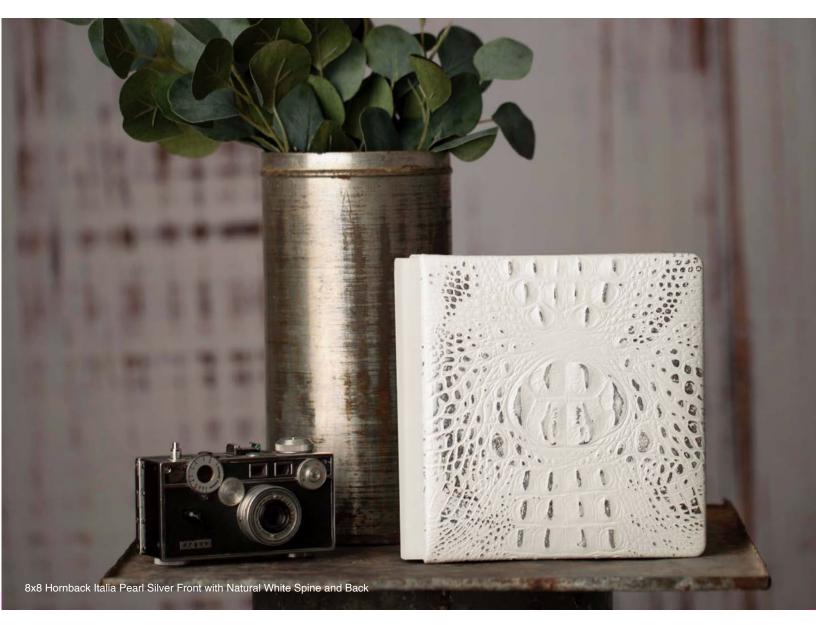

#### HORNBACK ITALIA

Cover: Trio (p. 10) (can be paired with the complementary leather listed)

Antique Brass Spine & Back - Natural Mood Ring

Gunmetal Spine & Back - Natural Mood Ring

Iron Ore Spine & Back - Natural Mood Ring

Midnight Spine & Back - Natural Mood Ring

Pearl Silver Spine & Back - Natural White

Turquoise Brown Spine & Back - Natural