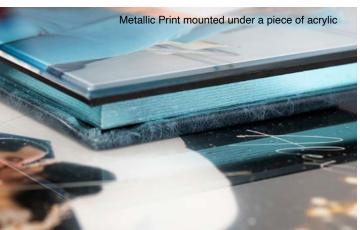

# THE LUMINOUS **COVER**

BONDED, STARLINE, ALLURE, BRILLIANT, METALLIC, NATURAL, VINTAGE FLORA, OPIUM, AND SHIMMER **CRUSH** 

Our Luminous Cover album features your image printed on metallic paper, mounted beneath a piece of acrylic, and wrapped with your choice of select leathers.