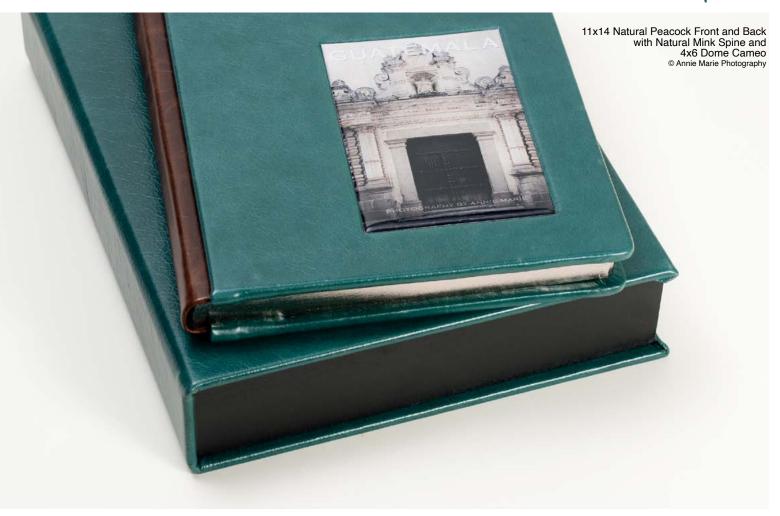

## THE CAMEO COVER

#### ALLURE, BRILLIANT, METALLIC, AND NATURAL

Cameo covers are available as a Metal Cameo or a Dome Cameo. Both begin with your image printed on a White Base Metal. Add on a clear, protective resin "Dome" over the image to create a slightly magnified look. To finish the cover, each image is laid into a custom cut insert, creating a beautiful finished look on a 3-piece structured album.

Options include embossing, gilding, thin or thick pages, and square or round corners.Blind Embossing does not show well on these leathers; we recommend picking a color to emboss with.

Thick Pages: 5-36 Spreads I Thin Pages: 5-72 Spreads