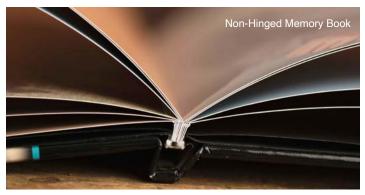

# MEMORY BOOKS

Memory Books start on a single right hand page and end on a single left hand page. These books are available in vertical, horizontal, and square formats with a 20 page minimum and 70 page maximum. Hinged Memory Books allow the pages to lay flat. If your book has mostly spreads, this is the option to choose. Non-Hinged Memory Books are a magazine style book, which does not lay flat. We offer several cover types including Soft Cover, Photo Wrap, Linen, Art Cloth, and a few choice leathers. Also, there are many template options for pages and covers. To wrap it all up, add page gilding and embossing to your cover.