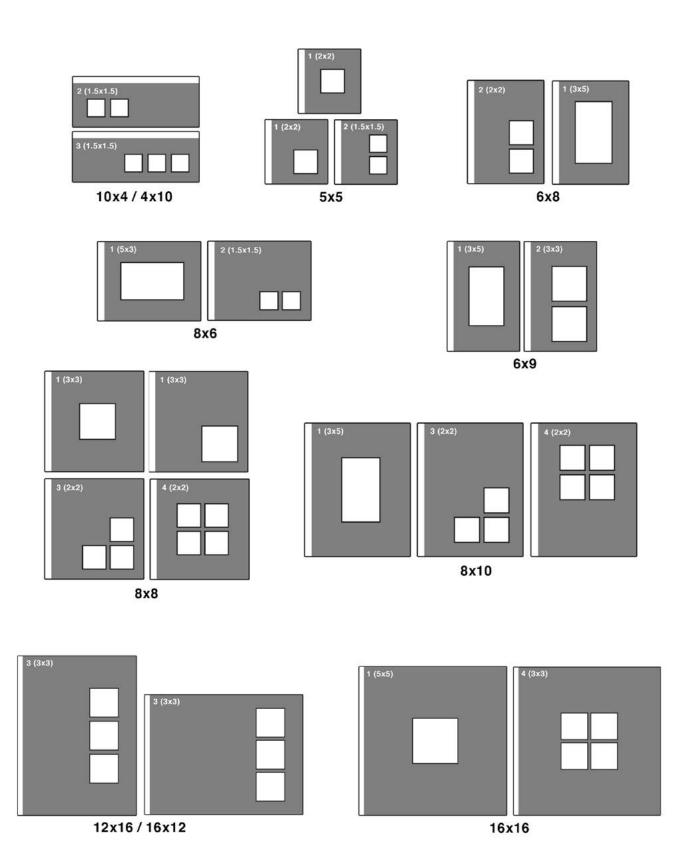

|
| 8x10          | (1) 3x5       | \$184.19                      | \$204.61                     | 16x16         | (4) 3x3       | \$370.76                      | \$419.79                     |
| 9x12          | (2) 3x3       | \$215.51                      | \$242.75                     | 16x16         | (1) 5x5       | \$355.77                      | \$383.01                     |
| 9x12          | (1) 4x6       | \$215.51                      | \$242.75                     | 16x20         | (4) 3x3       | \$414.00                      | \$463.02                     |
| 10x10         | (3) 2x2       | \$204.96                      | \$230.82                     | 16x20         | (3) 3x3       | \$409.92                      | \$446.68                     |





### **CAMEO LAYOUTS**





16x20







# THE LUMINOUS **COVER**

BONDED, STARLINE, ALLURE, BRILLIANT, METALLIC, NATURAL, VINTAGE FLORA, OPIUM, AND SHIMMER **CRUSH** 

Our Luminous Cover album features your image printed on metallic paper, mounted beneath a piece of acrylic, and wrapped with your choice of select leathers.

Thick Pages: 5-25 Spreads Thin Pages: 5-46 Spreads

| ALBUM<br>SIZE | BONDED,<br>STARLINE<br>Cover Price | ALLURE, BRILLIANT,<br>METALLIC, NATURAL,<br>VINTAGE FLORA<br>Cover Price | OPIUM,<br>SHIMMER CRUSH<br>Cover Price |
|---------------|------------------------------------|--------------------------------------------------------------------------|----------------------------------------|
| 8x8           | \$164.43                           | \$178.06