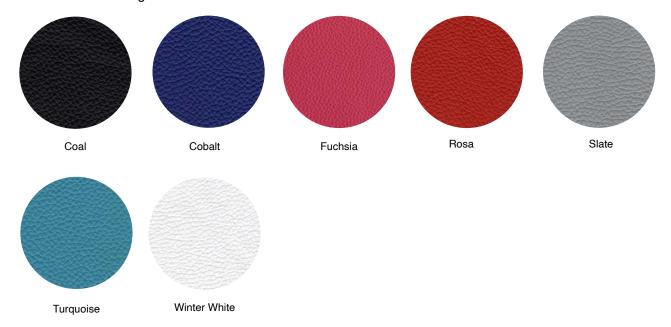

#### **ALLURE**

Cover: Full Material Wrap (p. 6), Trio (p. 10), Cameo (p. 14), Luminous (p. 18), Metal (p. 20)

Add-Ons: Embossing (Silver, Platinum, and Onyx available only)

#### **BRILLIANT**

Cover: Full Material Wrap (p. 6), Trio (p. 10), Cameo (p. 14), Luminous (p. 18), Metal (p. 20)

Add-Ons: Embossing

#### **METALLIC**

Cover: Full Material Wrap (p. 6), Trio (p. 10), Cameo (p. 14), Luminous (p. 18), Metal (p. 20)

Add-Ons: Embossing or Imprinting

#### **NATURAL**

Cover: Full Material Wrap (p. 6), Trio (p. 10), Cameo (p. 14), Luminous (p. 18), Metal (p. 20)

Add-Ons: Embossing

#### VINTAGE FLORA

Cover: Full Material Wrap (p. 6), Trio (p. 10) (can be paired with the complementary leather listed), Luminous (p. 18), Metal (p. 20)

Black Spine & Back - Natural Mood Ring

Tan Spine & Back - Natural Mink

#### SHIMMER CRUSH

Cover: Full Material Wrap (p. 6), Trio (p. 10) (can be paired with the complementary leather listed), Luminous (p. 18), Metal (p. 20)

Spine & Back - Natural Mink

Grey Spine & Back - Natural Mood Ring

#### **OPIUM**

Cover: Full Material Wrap (p. 6), Trio (p. 10) (can be paired with the complementary leather listed), Luminous (p. 18), Metal (p. 20)

Black Spine & Back - Natural Mood Ring

Chocolate Spine & Back - Natural Mink