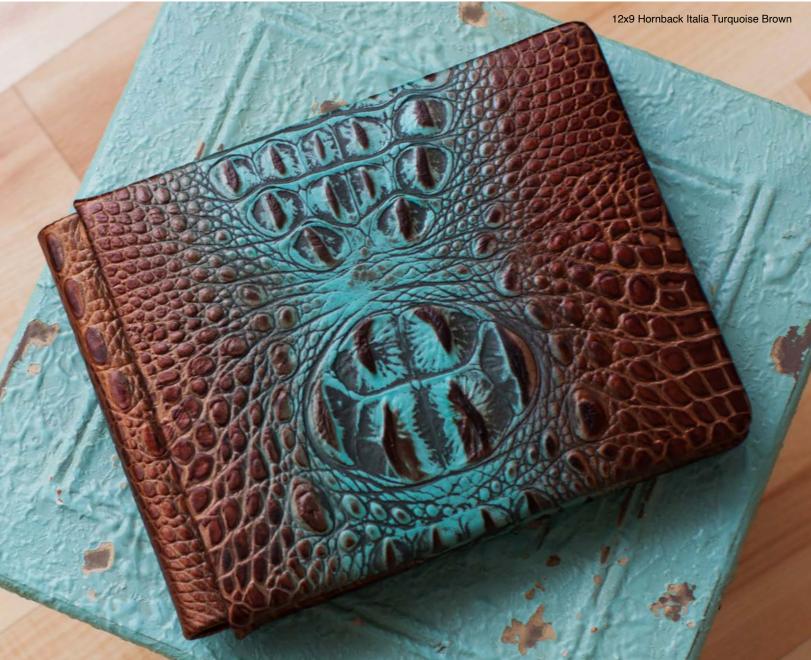

#### HORNBACK ITALIA

Cover: Trio (p. 10) (can be paired with the complementary leather listed)

Antique Brass Spine & Back - Natural Mood Ring

Pearl Silver White

Gunmetal Spine & Back - Natural Mood Ring

Iron Ore Spine & Back - Natural Mood Ring

Midnight Spine & Back - Natural Mood Ring

Spine & Back - Natural

Turquoise Brown Spine & Back - Natural Mink