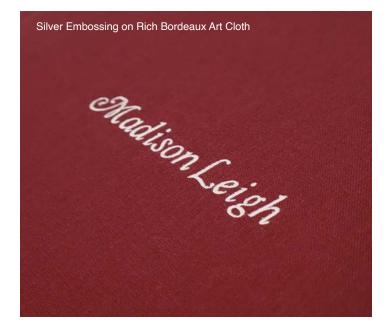

#### Add-On Options **ADD-ONS** UV Coating and page texture upgrades are available. Garnet Gilding is available in 12 colors for albums up to 16x16. GILDING Onyx Imprinting has your text lying flush with the surface of the leather and is available on Bonded, Metallic, and Starline leathers. There are 28 fonts to choose from, which are available in Gold and Silver. Ruby **IMPRINTING FONTS** Diamond **Book Antiqua** Handlee Cambria Oregano Papyrus Georgia Platinum Times New Roman Great Vibes GRADUATE Italianno COPPERPLATE Kristi Tourmaline Mrs. Saint Delafield Impact Comic Sans Playball Gold ROCK SALT Bradley Hand Lovers Quarrel Agency Princess Sofia Arial Sapphire Calibri Alex Brush Montserrat Alt Allura Silver Tahoma Embossing has your text pressed into the cover and is available on several materials. There are 11 color options, and is available in Goudy Cursive, Copper Tempo Light and Garamond. EMBOSSING FONTS Emerald Goudy Cursive Tempo Light Garamond Topaz 1 OR 2 LINE EMBOSS OR IMPRINT