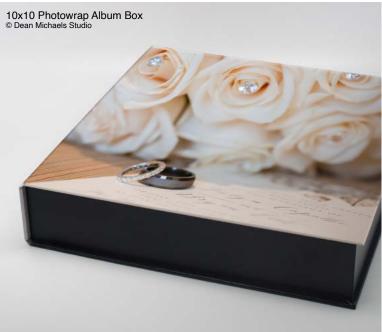

## ALBUM BOXES

Add elegance to your album presentation with a custom album box. Choose between a photo wrap or a leather album box that matches the album. Embossing and Imprinting options are available on specific materials.