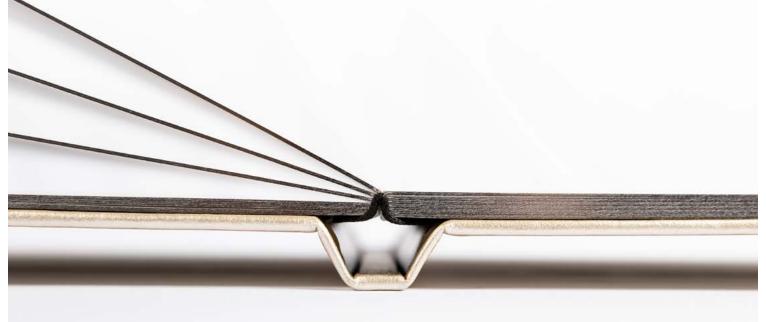

### **END SHEETS**

All Riveli Albums include your choice of standard or custom end sheets.

The standard end sheet is a black cardstock with a heavy linen texture. It gives a great look and feel to your album.

The custom end sheets are totally customizable by you and printed on the same paper that you choose for the rest of your album. Set up a solid color, create your own logo endsheet, or utilize them as additional spreads in your album. It's like getting two free spreads when you use the custom end sheets!