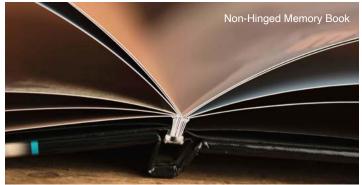

# **MEMORY BOOKS**

Memory Books start on a single right hand page and end on a single left hand page. These books are available in vertical, horizontal, and square formats with a 20 page minimum and 70 page maximum. Hinged Memory Books allow the pages to lay flat. If your book has mostly spreads, this is the option to choose. Non-Hinged Memory Books are a magazine style book, which does not lay flat. We offer several cover types including Soft Cover, Photo Wrap, Linen, Art Cloth, and a few choice leathers. Also, there are many template options for pages and covers. To wrap it all up, add page gilding and embossing to your cover.