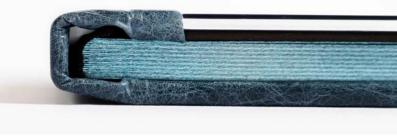

## THE TRIO COVER

#### ALLURE, BRILLIANT, METALLIC, NATURAL, VINTAGE FLORA, HORNBACK ITALIA, OPIUM, AND SHIMMER CRUSH

The Trio features our finest leathers and is built in a 3-piece structure. The exterior soft spine allows for a large range of sizes and spreads. There are over 45 leathers to choose from!