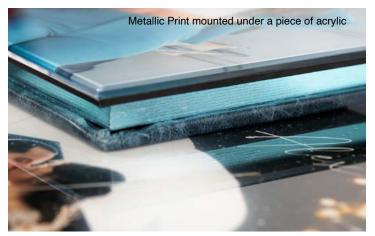

## THE LUMINOUS COVER

#### BONDED, STARLINE, ALLURE, BRILLIANT, METALLIC, NATURAL, VINTAGE FLORA, OPIUM, AND SHIMMER CRUSH

Our Luminous Cover album features your image printed on metallic paper, mounted beneath a piece of acrylic, and wrapped with your choice of select leathers.