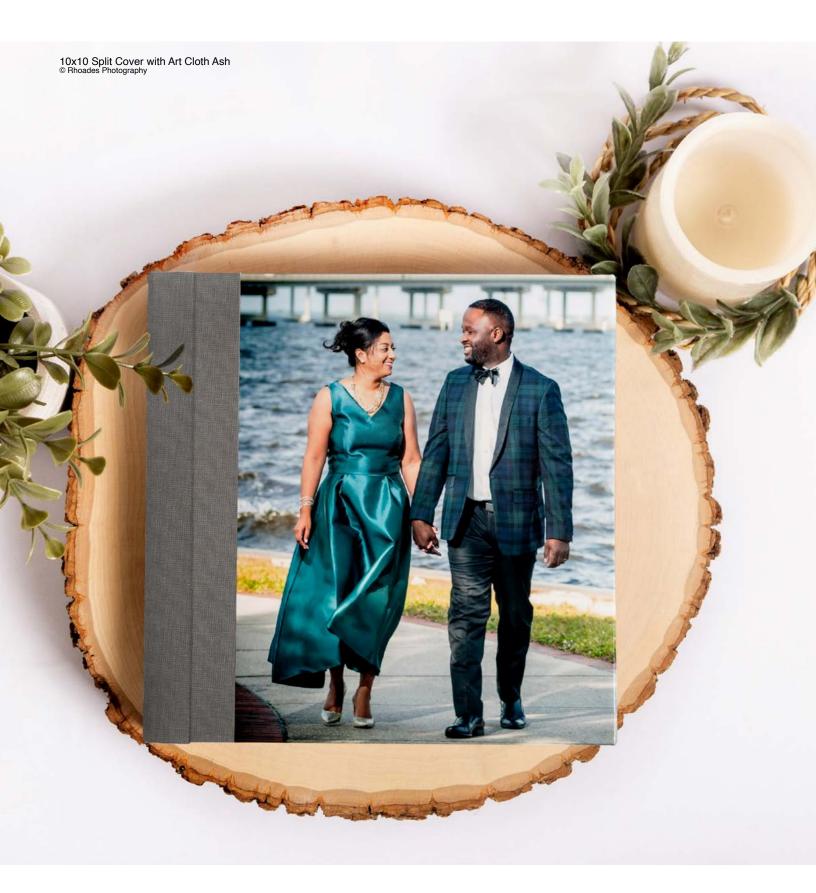

# THE SPLIT COVER

#### ART CLOTH, BONDED, AND LINEN.

The Split Cover features your choice of Art Cloth, Bonded, and Linen materials wrapped around the spine and back of the album. Pair any of them next to your image printed on photographic paper on the front. The result is stunning!

The cover price includes Gloss Laminate, but Matte and Embossed Lustre Laminate upgrades are available.

Thick Pages: 5–25 Spreads Thin Pages: 5–46 Spreads

| ALBUM<br>SIZE | ART CLOTH, LINEN, & BONDED Cover Price |
|---------------|----------------------------------------|
| 5x5           |                                        |
| 6x8           |                                        |
| 8x8           |                                        |
| 8x10          |                                        |
| 9x12          |                                        |
| 10x8          |                                        |
| 10x10         |                                        |
| 12x12         |                                        |