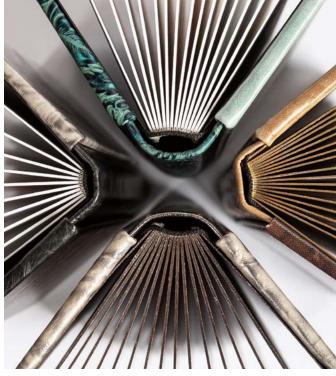

### Choose Your Cover

| The Full Image Wrap    |    |
|------------------------|----|
| The Full Material Wrap |    |
| The Split              |    |
| The Trio               |    |
| The Cameo              |    |
| The Luminous           | 18 |
| The Metal              |    |

## THE TRIO COVER

#### ALLURE, BRILLIANT, METALLIC, NATURAL, VINTAGE FLORA, HORNBACK ITALIA, OPIUM, AND SHIMMER CRUSH

The Trio features our finest leathers and is built in a 3-piece structure. The exterior soft spine allows for a large range of sizes and spreads. There are over 45 leathers to choose from!