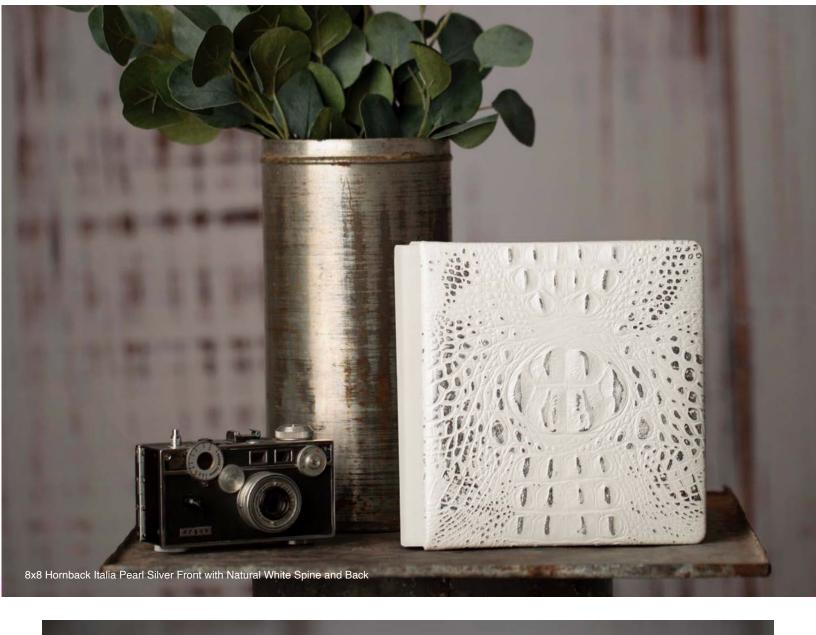

## THE TRIO COVER

#### ALLURE, BRILLIANT, METALLIC, NATURAL, VINTAGE FLORA, HORNBACK ITALIA, OPIUM, AND SHIMMER CRUSH

The Trio features our finest leathers and is built in a 3-piece structure. The exterior soft spine allows for a large range of sizes and spreads. There are over 45 leathers to choose from!

Thick Pages: 5-36 Spreads I Thin Pages: 5-72 Spreads

8x8 Hornback Italia Pearl Silver Front with Natural White Spine and Back

| ALBUM<br>SIZE | ALLURE, BRILLIANT<br>METALLIC, NATURAL,<br>VINTAGE FLORA (W/NATURAL),<br>PHOTO CANVAS FRONT<br>(W/ ALLURE, BRILLANT,<br>METALLIC, NATURAL)<br>Cover Price | HORNBACK ITALIA,<br>OPIUM, SHIMMER CRUSH<br>(ALL PAIRED WITH NATURAL)<br>Cover Price | HORNBACK ITALIA,<br>OPIUM,<br>SHIMMER CRUSH<br>Cover Price |
|---------------|-----------------------------------------------------------------------------------------------------------------------------------------------------------|--------------------------------------------------------------------------------------|------------------------------------------------------------|
| 4x10          |                                                                                                                                                           |                                                                                      |                                                            |
| 5x5           |                                                                                                                                                           |                                                                                      |                                                            |
| 6x8           |                                                                                                                                                           |                                                                                      |                                                            |
| 6x9           |                                                                                                                                                           |                                                                                      |                                                            |
| 8x6           |                                                                                                                                                           |                                                                                      |                                                            |
| 8x8           |                                                                                                                                                           |                                                                                      |                                                            |
| 8x10          |                                                                                                                                                           |                                                                                      |                                                            |
| 9x12          |                                                                                                                                                           |                                                                                      |                                                            |
| 10x8          |                                                                                                                                                           |                                                                                      |                                                            |
| 10x10         |                                                                                                                                                           |                                                                                      |                                                            |
| 11x14         |                                                                                                                                                           |                                                                                      |                                                            |
| 12x9          |                                                                                                                                                           |                                                                                      |                                                            |
| 12x12         |                                                                                                                                                           |                                                                                      |                                                            |
| 12x16         |                                                                                                                                                           |                                                                                      |                                                            |
| 16x12         |                                                                                                                                                           |                                                                                      |                                                            |
| 16x16         |                                                                                                                                                           |                                                                                      |                                                            |
| 16x20         |                                                                                                                                                           |                                                                                      |                                                            |