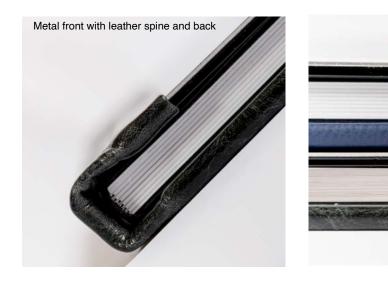

# THE METAL COVER

#### BONDED, STARLINE, ALLURE, BRILLIANT, METALLIC, NATURAL, VINTAGE FLORA, OPIUM, AND SHIMMER CRUSH

Our Metal Cover begins with your beautiful image on a White, Matte, or Natural Metallic Base Metal with rounded corners. The metal is mounted to a piece of acrylic and wrapped with your choice of select leathers.