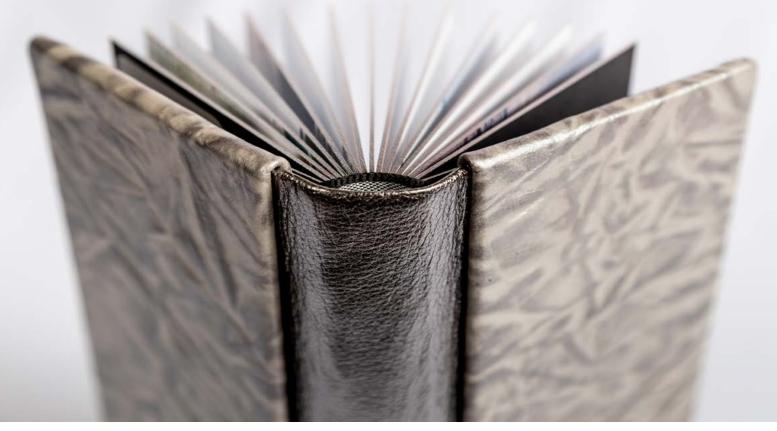

# THE SPLIT COVER

#### ART CLOTH, BONDED, AND LINEN.

The Split Cover features your choice of Art Cloth, Bonded, and Linen materials wrapped around the spine and back of the album. Pair any of them next to your image printed on photographic paper on the front. The result is stunning!

The cover price includes Gloss Laminate, but Matte and Embossed Lustre Laminate upgrades are available.

Thick Pages: 5–25 Spreads Thin Pages: 5–46 Spreads

| ALBUM<br>SIZE | ART CLOTH, LINEN, & BONDED Cover Price |
|---------------|----------------------------------------|
| 5x5           |                                        |
| 6x8           |                                        |
| 8x8           |                                        |
| 8x10          |                                        |
| 9x12          |                                        |
| 10x8          |                                        |
| 10x10         |                                        |
| 12x12         |                                        |