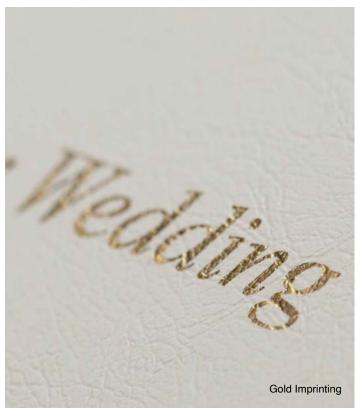

### Add-On Options

Full Material Wrap with Platinum Gilding

Gold Imprinting on Natural White Our Wedding

#### Add-On Options **ADD-ONS** UV Coating and page texture upgrades are available. Garnet Gilding is available in 12 colors for albums up to 16x16. GILDING Onyx Imprinting has your text lying flush with the surface of the leather and is available on Bonded, Metallic, and Starline leathers. There are 28 fonts to choose from, which are available in Gold and Silver. Ruby **IMPRINTING FONTS** Diamond **Book Antiqua** Handlee Cambria Oregano Papyrus Georgia Platinum Times New Roman Great Vibes GRADUATE Italianno COPPERPLATE Kristi Tourmaline Mrs. Saint Delafield Impact Comic Sans Playball Gold ROCK SALT Bradley Hand Lovers Quarrel Agency Princess Sofia Arial Sapphire Calibri Alex Brush Montserrat Alt Allura Silver Tahoma Embossing has your text pressed into the cover and is available on several materials. There are 11 color options, and is available in Goudy Cursive, Copper Tempo Light and Garamond. EMBOSSING FONTS Emerald Goudy Cursive Tempo Light Garamond Topaz 1 OR 2 LINE EMBOSS OR IMPRINT