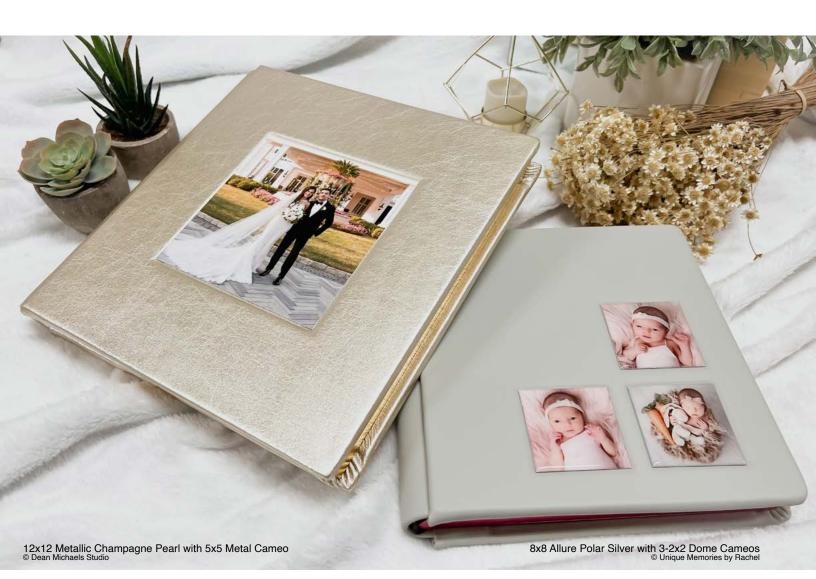

# THE CAMEO COVER

#### ALLURE, BRILLIANT, METALLIC, AND NATURAL

Cameo covers are available as a Metal Cameo or a Dome Cameo. Both begin with your image printed on a White Base Metal. Add on a clear, protective resin "Dome" over the image to create a slightly magnified look. To finish the cover, each image is laid into a custom cut insert, creating a beautiful finished look on a 3-piece structured album.