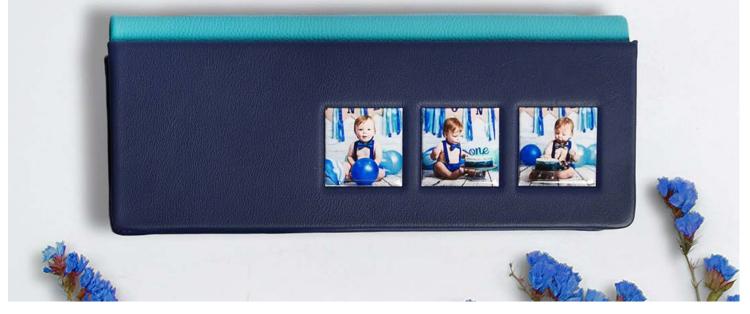

## THE TRIO COVER

#### ALLURE, BRILLIANT, METALLIC, NATURAL, VINTAGE FLORA, HORNBACK ITALIA, OPIUM, AND SHIMMER CRUSH

The Trio features our finest leathers and is built in a 3-piece structure. The exterior soft spine allows for a large range of sizes and spreads. There are over 45 leathers to choose from!

This structure also allows you to mix-and-match a few of the material options. Try a photo canvas cover with a Brilliant or Natural spine and back. Pair Brilliants with Brilliants, Naturals with Naturals, and a few more of our recommended cover combinations.