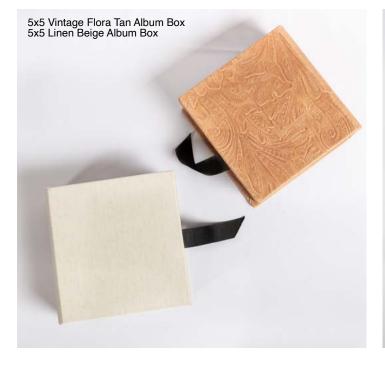

## ALBUM BOXES

Add elegance to your album presentation with a custom album box. Choose between a photo wrap or a leather album box that matches the album. Embossing and Imprinting options are available on specific materials.