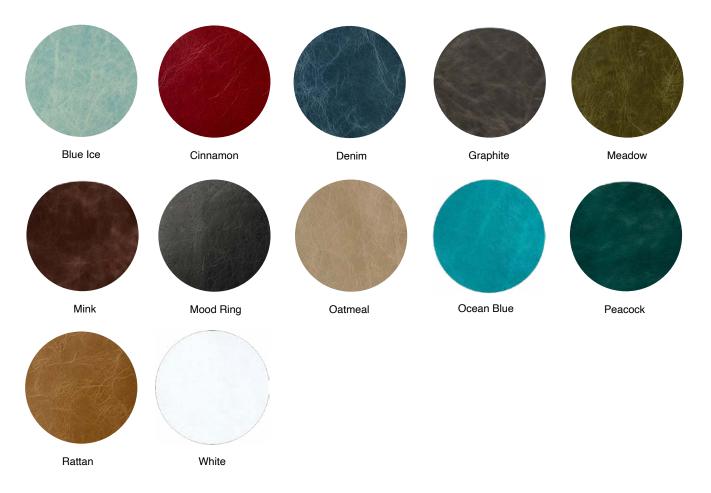

18), Metal (p. 20), Memory Book (p. 40) Add-Ons: Embossing or Imprinting











Black

Chocolate

Espresso

Matte White

Navy Blue



Roasted Red



#### ALLURE

Cover: Full Material Wrap (p. 6), Trio (p. 10), Cameo (p. 14), Luminous (p. 18), Metal (p. 20) Add-Ons: Embossing (Silver, Platinum, and Onyx available only)



#### BRILLIANT

Cover: Full Material Wrap (p. 6), Trio (p. 10), Cameo (p. 14), Luminous (p. 18), Metal (p. 20) Add-Ons: Embossing



Turquoise

Winter White

#### METALLIC

Cover: Full Material Wrap (p. 6), Trio (p. 10), Cameo (p. 14), Luminous (p. 18), Metal (p. 20) Add-Ons: Embossing or Imprinting







Bronze

Champagne Pearl

Titanium

#### NATURAL

Cover: Full Material Wrap (p. 6), Trio (p. 10), Cameo (p. 14), Luminous (p. 18), Metal (p. 20) Add-Ons: Embossing



#### **VINTAGE FLORA**

Cover: Full Material Wrap (p. 6), Trio (p. 10) (can be paired with the complementary leather listed), Luminous (p. 18), Metal (p. 20)



Black Spine & Back - Natural Mood Ring



Tan Spine & Back - Natural Mink



Red Spine & Back - Natural Mood Ring

#### HORNBACK ITALIA

Cover: Trio (p. 10) (can be paired with the complementary leather listed)



Antique Brass Spine & Back - Natural Mood Ring



Pearl Silver White



Gunmetal Spine & Back - Natural Mood Ring



Iron Ore Spine & Back - Natural Mood Ring



Midnight Spine & Back - Natural Mood Ring

Spine & Back - Natural



Turquoise Brown Spine & Back - Natural Mink

#### SHIMMER CRUSH

Cover: Full Material Wrap (p. 6), Trio (p. 10) (can be paired with the complementary leather listed), Luminous (p. 18), Metal (