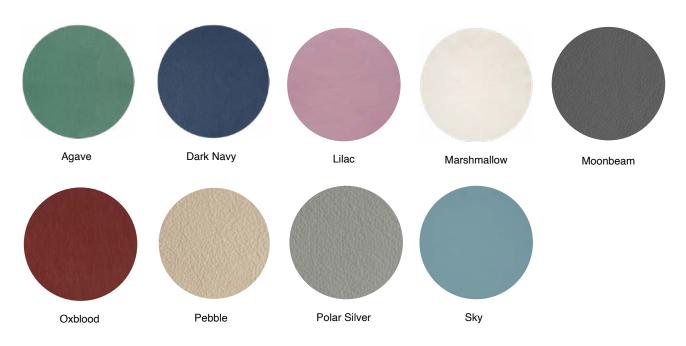

ART CLOTH**

Cover: Full Material Wrap (p. 6), Split Cover (p. 8), Memory Book (p. 40) Add-Ons: Embossing



Sage

#### BONDED

Cover: Full Material Wrap (p. 6), Split Cover (p. 8), Luminous (p. 18), Metal (p. 20), Memory Book (p. 40) Add-Ons: Embossing and Imprinting



Amazon Black (Embossing only)



#### LINEN

Cover: Full Material Wrap (p. 6), Split Cover (p. 8), Memory Book (p. 40) Add-Ons: Embossing



#### STARLINE

Cover: Full Material Wrap (p. 6), Luminous (p. 18), Metal (p. 20), Memory Book (p. 40) Add-Ons: Embossing or Imprinting











Black

Chocolate

Espresso

Matte White

Navy Blue



Roasted Red



#### ALLURE

Cover: Full Material Wrap (p. 6), Trio (p. 10), Cameo (p. 14), Luminous (p. 18), Metal (p. 20) Add-Ons: Embossing (Silver, Platinum, and Onyx available only)



#### BRILLIANT

Cover: Full Material Wrap (p. 6), Trio (p. 10), Cameo (p. 14), Luminous (p. 18), Metal (p. 20) Add-Ons: Embossing



Turquoise

Winter White

#### METALLIC

Cover: Full Material Wrap (p. 6), Trio (p. 10), Cameo (p. 14), Luminous (p. 18), Metal (p. 20) Add-Ons: Embossing or Imprinting







Bronze

Champagne Pearl

Titanium

#### NATURAL

Cover: Full Material Wrap (p. 6), Trio (p. 10), Cameo (p. 14), Luminous (p. 18), Metal (p. 20) Add-Ons: Embossing



#### **VINTAGE FLORA**

Cover: Full Material Wrap (p. 6), Trio (p. 10) (can be paired with the complementary leather listed), Luminous (p. 18), Metal (p. 20)



Black Spine & Back - Natural Mood Ring



Tan Spine & Back - Natural Mink



Red Spine & Back - Natural Mood Ring

#### HORNBACK ITALIA

Cover: Trio (p. 10) (can b