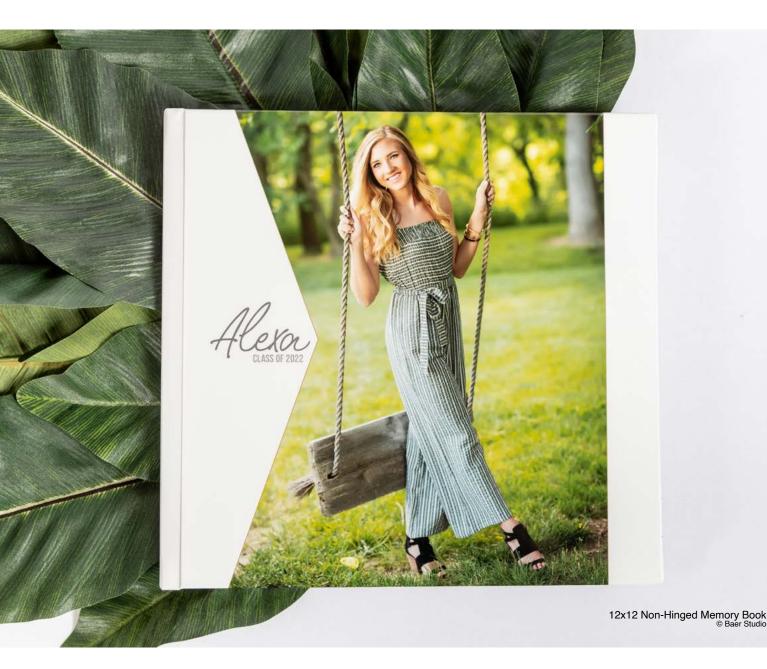

# **MEMORY BOOKS**

Memory Books start on a single right hand page and end on a single left hand page. These books are available in vertical, horizontal, and square formats with a 20 page minimum and 70 page maximum. Hinged Memory Books allow the pages to lay flat. If your book has mostly spreads, this is the option to choose. Non-Hinged Memory Books are a magazine style book, which does not lay flat. We offer several cover types including Soft Cover, Photo Wrap, Linen, Art Cloth, and a few choice leathers. Also, there are many template options for pages and covers. To wrap it all up, add page gilding and embossing to your cover.