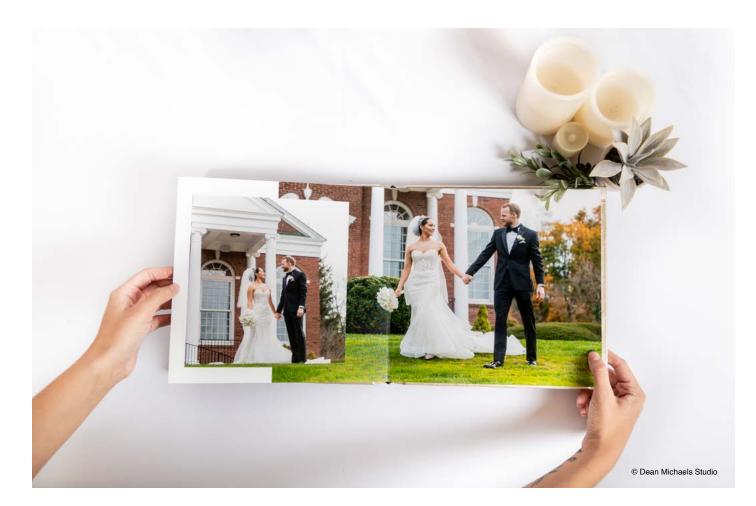

|



10x10 Natural Base Metal Cover with Natural Mood Ring © Photography by Joanne Gentile



Rounded cover corner, square or rounded pages

#### **ART CLOTH**

Cover: Full Material Wrap (p. 6), Split Cover (p. 8), Memory Book (p. 40) Add-Ons: Embossing



Sage

#### BONDED

Cover: Full Material Wrap (p. 6), Split Cover (p. 8), Luminous (p. 18), Metal (p. 20), Memory Book (p. 40) Add-Ons: Embossing and Imprinting



Amazon Black (Embossing only)



#### LINEN

Cover: Full Material Wrap (p. 6), Split Cover (p. 8), Memory Book (p. 40) Add-Ons: Embossing



#### STARLINE

Cover: Full Material Wrap (p. 6), Luminous (p. 18), Metal (p. 20), Memory Book (p. 40) Add-Ons: Embossing or Imprinting











Black

Chocolate

Espresso

Matte White

Navy Blue



Roasted Red



#### ALLURE

Cover: Full Material Wrap (p. 6), Trio (p. 10), Cameo (p. 14), Luminous (p. 18), Metal (p. 20) Add-Ons: Embossing (Silver, Platinum, and Onyx available only)



#### BRILLIANT

Cover: Full Material Wrap (p. 6), Trio (p. 10), Cameo (p. 14), Luminous (p. 18), Metal (p. 20) Add-Ons: Embossing



Turquoise

Winter White

#### METALLIC

Cover: Full Material Wrap (p. 6), Trio (p. 10), Cameo (p. 14), Luminous (p. 18), Metal (p. 20) Add-Ons: Embossing or Imprinting







Bronze

Champagne Pearl

Titanium

#### NATURAL

Cover: Full Material Wrap (p. 6), Trio (p. 10), Cameo (p. 14), Luminous (p. 18), Metal (p. 20) Add-Ons: Embossing



#### **VINTAGE FLORA**

Cover: Full Material Wrap (p. 6), Trio (p. 10) (can be paired with the complementary leather listed), Luminous (p. 18), Metal