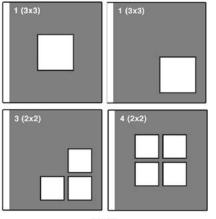

#### ALLURE, BRILLIANT, METALLIC, AND NATURAL

Cameo covers are available as a Metal Cameo or a Dome Cameo. Both begin with your image printed on a White Base Metal. Add on a clear, protective resin "Dome" over the image to create a slightly magnified look. To finish the cover, each image is laid into a custom cut insert, creating a beautiful finished look on a 3-piece structured album.

| ALBUM<br>SIZE | CAMEO<br>SIZE | METAL<br>CAMEO<br>Cover Price | DOME<br>CAMEO<br>Cover Price | ALBUM<br>SIZE | CAMEO<br>SIZE | METAL<br>CAMEO<br>Cover Price | DOME<br>CAMEO<br>Cover Price |
|---------------|---------------|-------------------------------|------------------------------|---------------|---------------|-------------------------------|------------------------------|
| 4x10          | (3) 1.5x1.5   |                               |                              | 10x10         | (4) 2x2       |                               |                              |
| 4x10          | (2) 1.5x1.5   |                               |                              | 10x10         | (2) 3x3       |                               |                              |
| 5x5           | (2) 1.5x1.5   |                               |                              | 10x10         | (1) 4x6       |                               |                              |
| 5x5           | (1) 2x2       |                               |                              | 10x10         | (1) 5x5       |                               |                              |
| 6x8           | (2) 2x2       |                               |                              | 11x14         | (2) 3x3       |                               |                              |
| 6x8           | (1) 3x5       |                               |                              | 11x14         | (1) 4x6       |                               |                              |
| 6x9           | (2) 3x3       |                               |                              | 12x9          | (3) 3x3       |                               |                              |
| 6x9           | (1) 3x5       |                               |                              | 12x9          | (1) 4x6       |                               |                              |
| 8x6           | (2) 1.5x1.5   |                               |                              | 12x9          | (3) 2x2       |                               |                              |
| 8x6           | (1) 3x5       |                               |                              | 12x12         | (3) 3x3       |                               |                              |
| 8x8           | (4) 2x2       |                               |                              | 12x12         | (4) 3x3       |                               |                              |
| 8x8           | (3) 2x2       |                               |                              | 12x12         | (1) 4x6       |                               |                              |
| 8x8           | (1) 3x3       |                               |                              | 12x12         | (1) 5x5       |                               |                              |
| 8x10          | (3) 2x2       |                               |                              | 12x16         | (3) 3x3       |                               |                              |
| 8x10          | (4) 2x2       |                               |                              | 16x12         | (3) 3x3       |                               |                              |
| 8x10          | (1) 3x5       |                               |                              | 16x16         | (4) 3x3       |                               |                              |
| 9x12          | (2) 3x3       |                               |                              | 16x16         | (1) 5x5       |                               |                              |
| 9x12          | (1) 4x6       |                               |                              | 16x20         | (4) 3x3       |                               |                              |
| 10x10         | (3) 2x2       |                               |                              | 16x20         | (3) 3x3       |                               |                              |