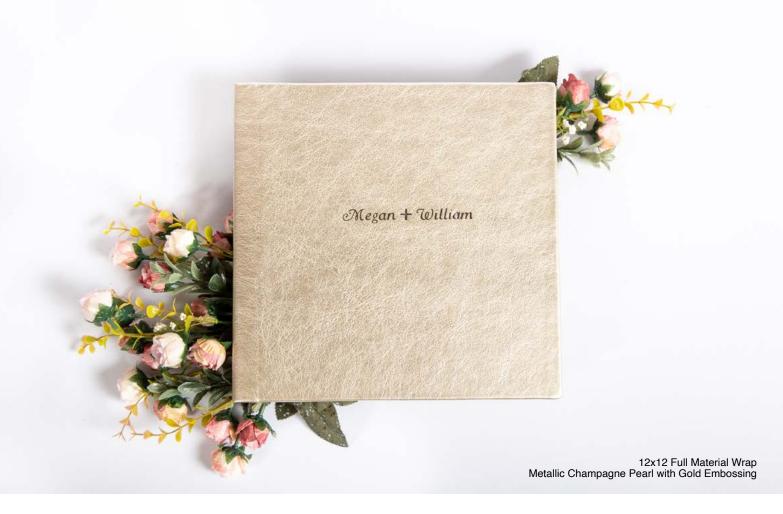

### THE FULL MATERIAL WRAP COVER

#### ART CLOTH, BONDED, LINEN, STARLINE, ALLURE, BRILLIANT, METALLIC, NATURAL, VINTAGE FLORA, OPIUM, AND SHIMMER CRUSH

The Full Material Wrap Cover is built with a hard spine and your choice of material wrapped around the book block.

#### METALLIC

Cover: Full Material Wrap (p. 6), Trio (p. 10), Cameo (p. 14), Luminous (p. 18), Metal (p. 20) Add-Ons: Embossing or Imprinting

Bronze

Champagne Pearl

Titanium