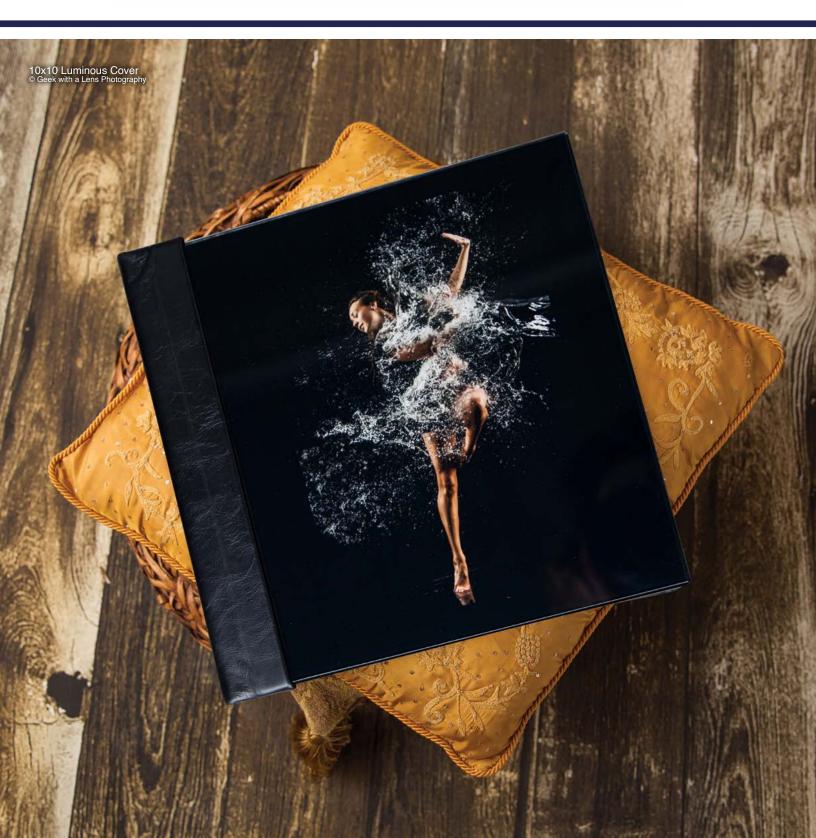

## THE LUMINOUS COVER

#### BONDED, STARLINE, ALLURE, BRILLIANT, METALLIC, NATURAL, VINTAGE FLORA, OPIUM, AND SHIMMER CRUSH

Our Luminous Cover album features your image printed on metallic paper, mounted beneath a piece of acrylic, and wrapped with your choice of select leathers.