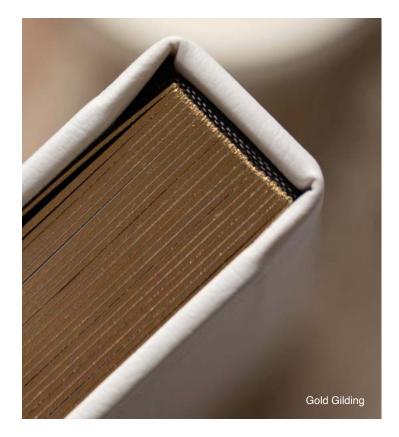

#### Add-On Options **ADD-ONS** UV Coating and page texture upgrades are available. Garnet Gilding is available in 12 colors for albums up to 16x16. GILDING Onyx Imprinting has your text lying flush with the surface of the leather and is available on Bonded, Metallic, and Starline leathers. There are 28 fonts to choose from, which are available in Gold and Silver. Ruby **IMPRINTING FONTS** Diamond **Book Antiqua** Handlee Cambria Oregano Papyrus Georgia Platinum Times New Roman Great Vibes GRADUATE Italianno COPPERPLATE Kristi Tourmaline Mrs. Saint Delafield Impact Comic Sans Playball Gold ROCK SALT Bradley Hand Lovers Quarrel Agency Princess Sofia Arial Sapphire Calibri Alex Brush Montserrat Alt Allura Silver Tahoma Embossing has your text pressed into the cover and is available on several materials. There are 11 color options, and is available in Goudy Cursive, Copper Tempo Light and Garamond. EMBOSSING FONTS Emerald Goudy Cursive Tempo Light Garamond Topaz 1 OR 2 LINE EMBOSS OR IMPRINT