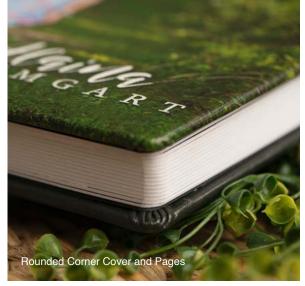

Other options include padded or non-padded covers, square or round corners and Embossing.

Thick Pages: 5–25 Spreads Thin Pages: 5–46 Spreads

#### **CANVAS WRAP**

One of our most popular covers is the Canvas Wrap. This album showcases your design printed on canvas and wrapped around the album size of your choice.

Other options include padded or non-padded covers, square or round corners, and Embossing.