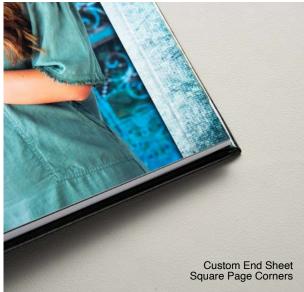

The custom end sheets are totally customizable by you and printed on the same paper that you choose for the rest of your album. Set up a solid color, create your own logo endsheet, or utilize them as additional spreads in your album. It's like getting two free spreads when you use the custom end sheets!