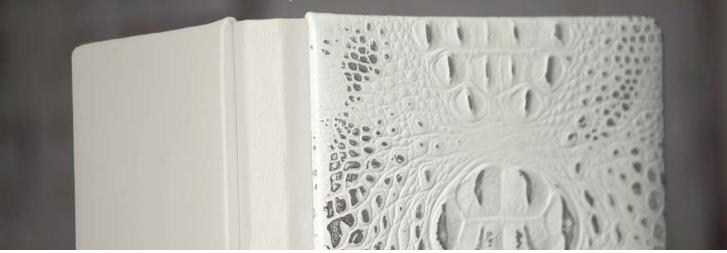

## THE TRIO COVER

#### ALLURE, BRILLIANT, METALLIC, NATURAL, VINTAGE FLORA, HORNBACK ITALIA, OPIUM, AND SHIMMER CRUSH

The Trio features our finest leathers and is built in a 3-piece structure. The exterior soft spine allows for a large range of sizes and spreads. There are over 45 leathers to choose from!

Thick Pages: 5-36 Spreads I Thin Pages: 5-72 Spreads

8x8 Hornback Italia Pearl Silver Front with Natural White Spine and Back

| ALBUM<br>SIZE | ALLURE, BRILLIANT<br>METALLIC, NATURAL,<br>VINTAGE FLORA (W/NATURAL),<br>PHOTO CANVAS FRONT<br>(W/ ALLURE, BRILLANT,<br>METALLIC, NATURAL)<br>Cover Price | HORNBACK ITALIA,<br>OPIUM, SHIMMER CRUSH<br>(ALL PAIRED WITH NATURAL)<br>Cover Price | HORNBACK ITALIA,<br>OPIUM,<br>SHIMMER CRUSH<br>Cover Price |
|---------------|-----------------------------------------------------------------------------------------------------------------------------------------------------------|--------------------------------------------------------------------------------------|------------------------------------------------------------|
| 4x10          |                                                                                                                                                           |                                                                                      |                                                            |
| 5x5           |                                                                                                                                                           |                                                                                      |                                                            |
| 6x8           |                                                                                                                                                           |                                                                                      |                                                            |
| 6x9           |                                                                                                                                                           |                                                                                      |                                                            |
| 8x6           |                                                                                                                                                           |                                                                                      |                                                            |
| 8x8           |                                                                                                                                                           |                                                                                      |                                                            |
| 8x10          |                                                                                                                                                           |                                                                                      |                                                            |
| 9x12          |                                                                                                                                                           |                                                                                      |                                                            |
| 10x8          |                                                                                                                                                           |                                                                                      |                                                            |
| 10x10         |                                                                                                                                                           |                                                                                      |                                                            |
| 11x14         |                                                                                                                                                           |                                                                                      |                                                            |
| 12x9          |                                                                                                                                                           |                                                                                      |                                                            |
| 12x12         |                                                                                                                                                           |                                                                                      |                                                            |
| 12x16         |                                                                                                                                                           |                                                                                      |                                                            |
| 16x12         |                                                                                                                                                           |                                                                                      |                                                            |
| 16x16         |                                                                                                                                                           |                                                                                      |                                                            |
| 16x20         |                                                                                                                                                           |                                                                                      |                                                            |