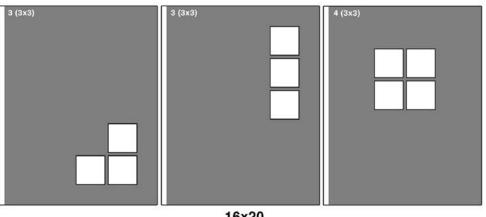

## THE LUMINOUS COVER

#### BONDED, STARLINE, ALLURE, BRILLIANT, METALLIC, NATURAL, VINTAGE FLORA, OPIUM, AND SHIMMER CRUSH

Our Luminous Cover album features your image printed on metallic paper, mounted beneath a piece of acrylic, and wrapped with your choice of select leathers.

10x10 Natural Base Metal Cover with Natural Mood Ring © Photography by Joanne Gentile

Rounded cover corner, square or rounded pages