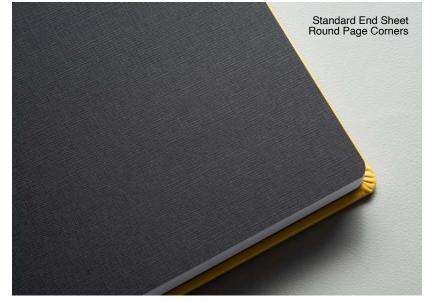

### **END SHEETS**

All Riveli Albums include your choice of standard or custom end sheets.

The standard end sheet is a black cardstock with a heavy linen texture. It gives a great look and feel to your album.