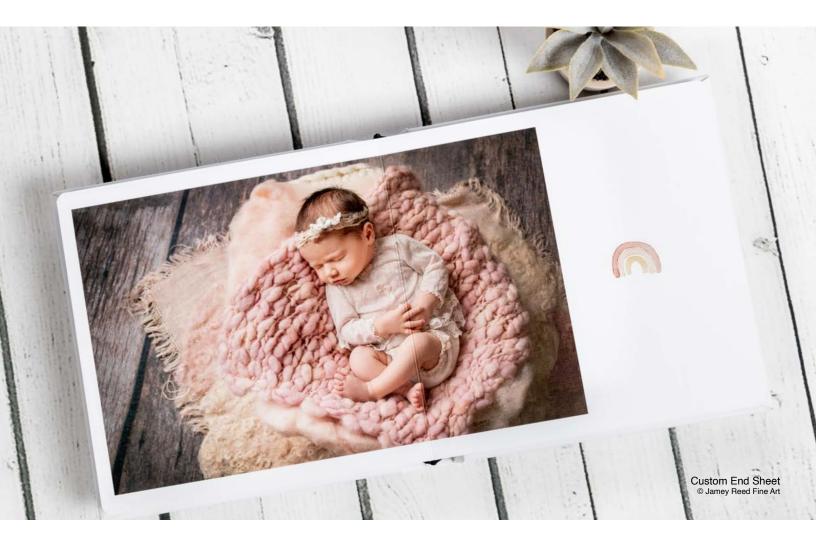

### **END SHEETS**

All Riveli Albums include your choice of standard or custom end sheets.

The standard end sheet is a black cardstock with a heavy linen texture. It gives a great look and feel to your album.

The custom end sheets are totally customizable by you and printed on the same paper that you choose for the rest of your album. Set up a solid color, create your own logo endsheet, or utilize them as additional spreads in your album. It's like getting two free spreads when you use the custom end sheets!