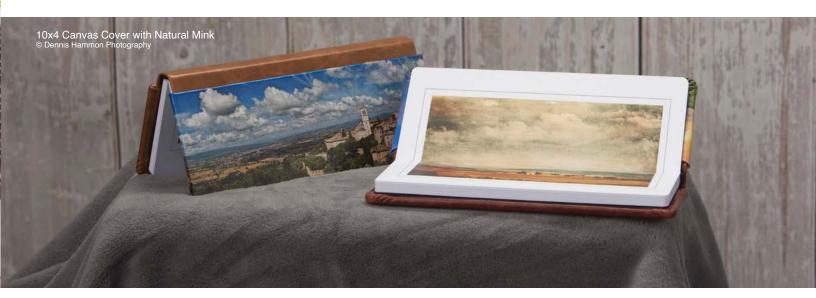

# PRESS BOOKS

Check out our beautiful Econo-Layflat Albums and Hinged or Non-Hinged Memory Books.

Size options vary between the styles.

### ECONO-LAYFLAT ALBUMS

Econo-Layflat albums are the perfect way to experience quality on a budget. Featuring a full photo and customizable cover and spreads on Elite Lustre press paper, they're designed to fit up to 26 spreads. Choose from a single 8x8 album, three 4x4 albums, or a set of one 8x8 and one 4x4 album.