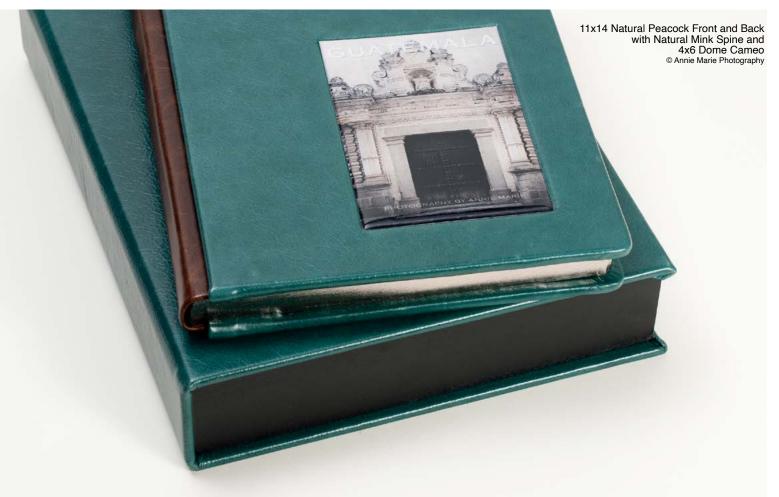

#### **VINTAGE FLORA**

Cover: Full Material Wrap (p. 6), Trio (p. 10) (can be paired with the complementary leather listed), Luminous (p. 18), Metal (p. 20)

Black Spine & Back - Natural Mood Ring

Tan Spine & Back - Natural Mink