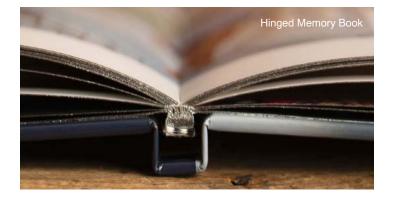

# **MEMORY BOOKS**

Memory Books start on a single right hand page and end on a single left hand page. These books are available in vertical, horizontal, and square formats with a 20 page minimum and 70 page maximum. Hinged Memory Books allow the pages to lay flat. If your book has mostly spreads, this is the option to choose. Non-Hinged Memory Books are a magazine style book, which does not lay flat. We offer several cover types including Soft Cover, Photo Wrap, Linen, Art Cloth, and a few choice leathers. Also, there are many template options for pages and covers. To wrap it all up, add page gilding and embossing to your cover.