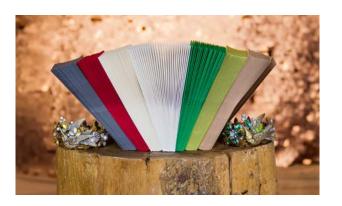

### ARTISTRY ACCORDION BOOKS

rtistry Accordion Books may be ordered as three matching books or as three different books to showcase all of your pictures. Choose one cover type for all three books and keep them closed with the included magnetic closures. Turn your Artistry Accordion into a Storybook Ornament by adding an ornament hole and hanger.

Where to find this product in ACI FLEX: Books & Albums > Accordion Books

| SIZE               | PRICE   |
|--------------------|---------|
| 2.5x3.5 (set of 3) | \$42.59 |
| 3x3 (set of 3)     | \$42.59 |

#### 3x3 Styles