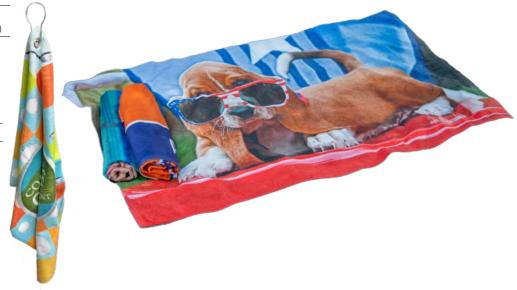

f towels. Perfect for golf teams or the golf fanatic. These towels are soft to the touch, made of a 52% polyester and 48% cotton blend and have hemmed edges.

#### Where to find this product in ACI FLEX: Main Catalog > Specialty > Towels

#### **BEACH TOWELS**

| SIZE    | PRICE<br>First Towel | PRICE<br>Additional Towel(s) |
|---------|----------------------|------------------------------|
| 35x60.5 | \$45.01              | \$32.15                      |
| 35x70.5 | \$57.87              | \$45.01                      |

#### SPORTS TOWELS

16"x25

| QTY     | PRICE   |
|---------|---------|
| 1       | \$22.21 |
| 2-4     | \$15.38 |
| 5-9     | \$11.26 |
| 10-49   | \$10.06 |
| 50-199  | \$8.95  |
| 200-499 | \$8.58  |
| 500-999 | \$8.32  |
| 1000+   | \$8.05  |
|         |         |





### USB DRIVES & CASES

ur USB Drives, Cases, and Tins include the option to engrave a custom design or personal message on them. Drives are available in 8 GB and 16 GB; cards are available in 8 GB.

#### Where to find this product in ACI FLEX: Main Catalog > Specialty > USBs

| PRODUCT                  | PRICE   |
|--------------------------|---------|
| 8GB USB Card             | \$22.76 |
| 16GB USB Card            | \$31.89 |
| 8 GB USB Drive and Tin   | \$34.08 |
| 16 GB USB Drive and Tin  | \$43.97 |
| 8 GB USB Drive and Case  | \$56.38 |
| 16 GB USB Drive and Case | \$65.51 |
| 8 GB Engraved - 1 side   | \$2.83  |
| 8 GB Engraved - 2 sides  | \$4.12  |
| 16 GB Engraved - 1 side  | \$2.83  |
| 16 GB Engraved - 2 sides | \$4.12  |



### BLANKETS

arm up with one of our Polar Fleece