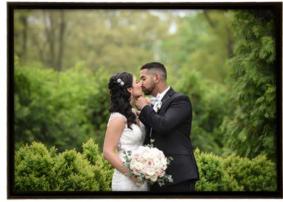

### METAL FLOAT FRAMES

ike our Framed Metals? You'll LOVE our Double Metal Float Frames! Choose between White, Matte, or Natural Metallic Base Metal, and Black, Mocha, Silver, or White Float Frames.

Where to find this product in ACI FLEX: Main Catalog > Wall Décor > Framing > Framed Metals > Float Frames

© Nichole Diehm Photography