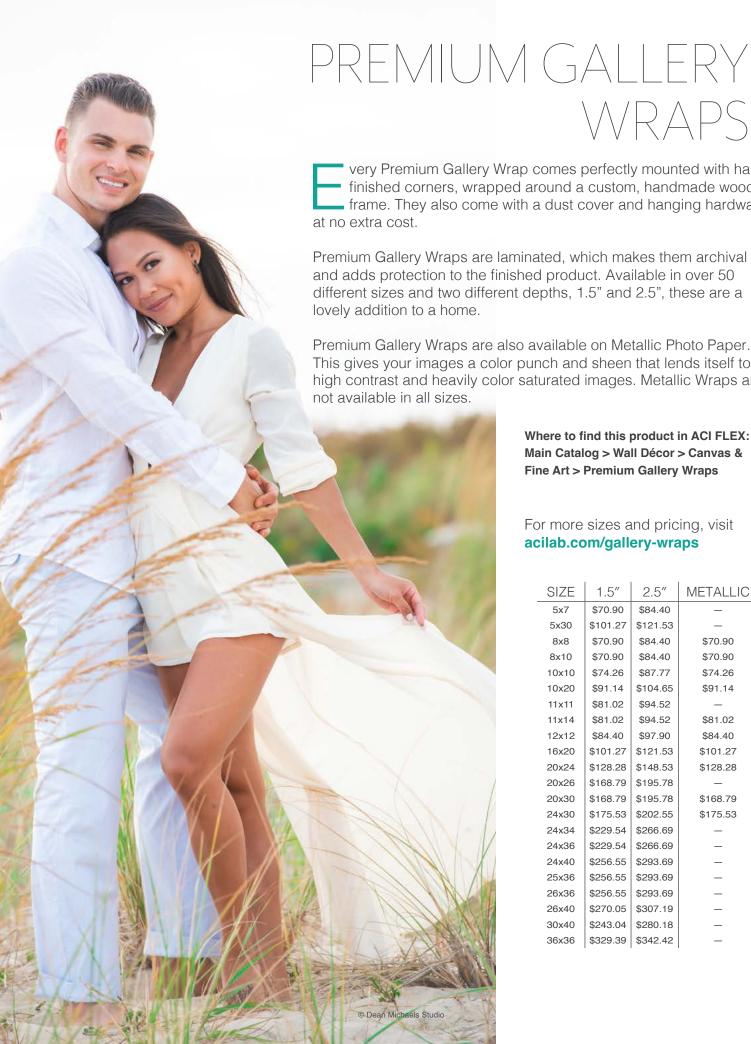

very Premium Gallery Wrap comes perfectly mounted with hand- finished corners, wrapped around a custom, handmade wooden frame. They also come with a dust cover and hanging hardware

Premium Gallery Wraps are laminated, which makes them archival and adds protection to the finished product. Available in over 50 different sizes and two different depths, 1.5" and 2.5", these are a

Premium Gallery Wraps are also available on Metallic Photo Paper. This gives your images a color punch and sheen that lends itself to high contrast and heavily color saturated images. Metallic Wraps are

> Where to find this product in ACI FLEX: Main Catalog > Wall Décor > Canvas & Fine Art > Premium Gallery Wraps

WRAPS

For more sizes and pricing, visit acilab.com/gallery-wraps

| SIZE  | 1.5″     | 2.5"     | METALLIC |
|-------|----------|----------|----------|
| 5x7   | \$70.90  | \$84.40  | _        |
| 5x30  | \$101.27 | \$121.53 | _        |
| 8x8   | \$70.90  | \$84.40  | \$70.90  |
| 8x10  | \$70.90  | \$84.40  | \$70.90  |
| 10x10 | \$74.26  | \$87.77  | \$74.26  |
| 10x20 | \$91.14  | \$104.65 | \$91.14  |
| 11x11 | \$81.02  | \$94.52  | _        |
| 11x14 | \$81.02  | \$94.52  | \$81.02  |
| 12x12 | \$84.40  | \$97.90  | \$84.40  |
| 16x20 | \$101.27 | \$121.53 | \$101.27 |
| 20x24 | \$128.28 | \$148.53 | \$128.28 |
| 20x26 | \$168.79 | \$195.78 | _        |
| 20x30 | \$168.79 | \$195.78 | \$168.79 |
| 24x30 | \$175.53 | \$202.55 | \$175.53 |
| 24x34 | \$229.54 | \$266.69 | _        |
| 24x36 | \$229.54 | \$266.69 | _        |
| 24x40 | \$256.55 | \$293.69 | _        |
| 25x36 | \$256.55 | \$293.69 | _        |
| 26x36 | \$256.55 | \$293.69 | _        |
| 26x40 | \$270.05 | \$307.19 | _        |
| 30x40 | \$243.04 | \$280.18 | _        |
| 36x36 | \$329.39 | \$342.42 | _        |
|       |          |          |          |