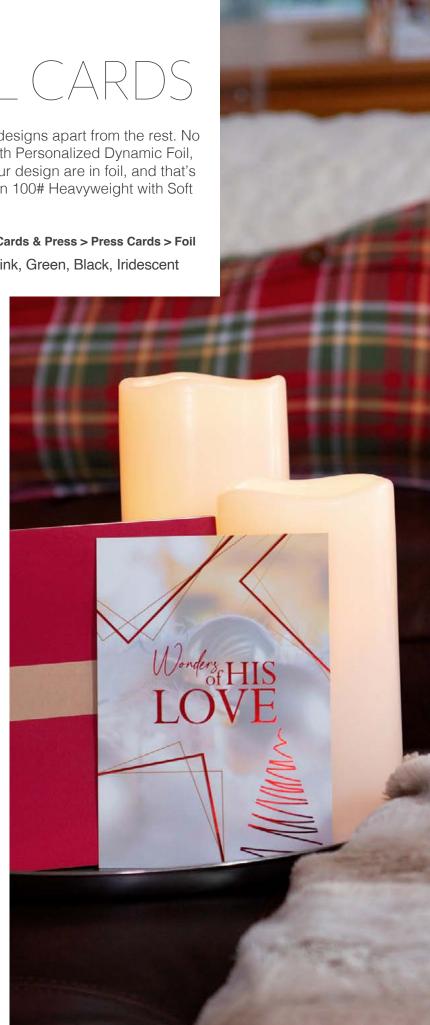

### DYNAMIC FOIL CARDS

ersonalized Dynamic Foil will set your card designs apart from the rest. No more using standard foil card templates! With Personalized Dynamic Foil, you determine what text and elements of your design are in foil, and that's how we will print them. All foil cards are printed on 100# Heavyweight with Soft Touch Laminate.

Where to find this product in ACI FLEX: Main Catalog > Cards & Press > Press Cards > Foil Foil Colors: Red, Gold, Silver, Rose Gold, Blue, Pink, Green, Black, Iridescent