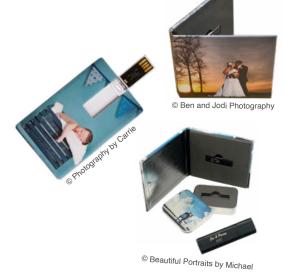

|
| 1000+   | \$8.05  |
|         |         |





### USB DRIVES & CASES

ur USB Drives, Cases, and Tins include the option to engrave a custom design or personal message on them. Drives are available in 8 GB and 16 GB; cards are available in 8 GB.

#### Where to find this product in ACI FLEX: Main Catalog > Specialty > USBs

| PRODUCT                  | PRICE   |
|--------------------------|---------|
| 8GB USB Card             | \$22.76 |
| 16GB USB Card            | \$31.89 |
| 8 GB USB Drive and Tin   | \$34.08 |
| 16 GB USB Drive and Tin  | \$43.97 |
| 8 GB USB Drive and Case  | \$56.38 |
| 16 GB USB Drive and Case | \$65.51 |
| 8 GB Engraved - 1 side   | \$2.83  |
| 8 GB Engraved - 2 sides  | \$4.12  |
| 16 GB Engraved - 1 side  | \$2.83  |
| 16 GB Engraved - 2 sides | \$4.12  |



### BLANKETS

arm up with one of our Polar Fleece, Silk Touch, and Sherpa blankets. Ranging in size from 50x60" to 96x120", these blankets are sure to get a conversation started. Perfect for the family, pet, or sports photographer.

Polar Fleece is a soft material that will remind you of your favorite fleece zip-up jacket.

Silk Touch is our softest and most luxurious blanket. They're perfect to cozy up with on the couch or at the game.

Sherpa is the deepest textured blanket we offer. Smooth on the image side with the softest Sherpa on the back side to snuggle up with.

#### Where to find this product in ACI FLEX: Main Catalog > Specialty > Blankets

| PRODUCT          | SIZE   | PRICE<br>1-Sided | PRICE<br>2-Sided |
|------------------|--------|------------------|------------------|
|