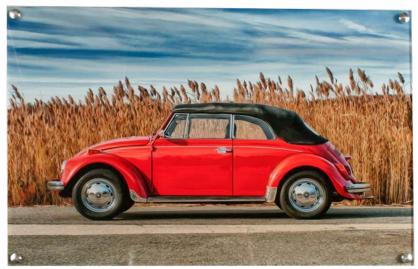

### ACRYLIC FACEMOUNTS

crylic prints are a great way to display your work of art. Available in several different sizes and your choice of four different mounting options.

Where to find this product in ACI FLEX: Acrylics > Face Mounts

© Alison Miniter