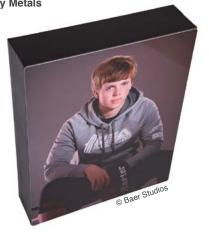

### ARTISTRY METALS

Only available in White Base.

Where to find this product in ACI FLEX: Main Catalog > Wall Décor > Metals > Artistry Metals

| STYLE     | SIZE  | PRICE   | WOOD HANGING<br>BLOCK |
|-----------|-------|---------|-----------------------|
| Style 002 | 11x8  | \$42.43 | \$11.08               |
| Style 002 | 15x11 | \$57.99 | \$12.19               |
| Style 007 | 8x8   | \$36.77 | \$11.08               |
|           | 12x12 | \$50.93 | \$11.08               |
| Style 016 | 8x8   | \$36.77 | \$11.08               |
| Style 016 | 12x12 | \$50.93 | \$11.08               |
| Style 016 | 10x8  | \$38.19 | \$11.08               |
|           | 14x11 | \$50.93 | \$12.19               |

© Baer Studio