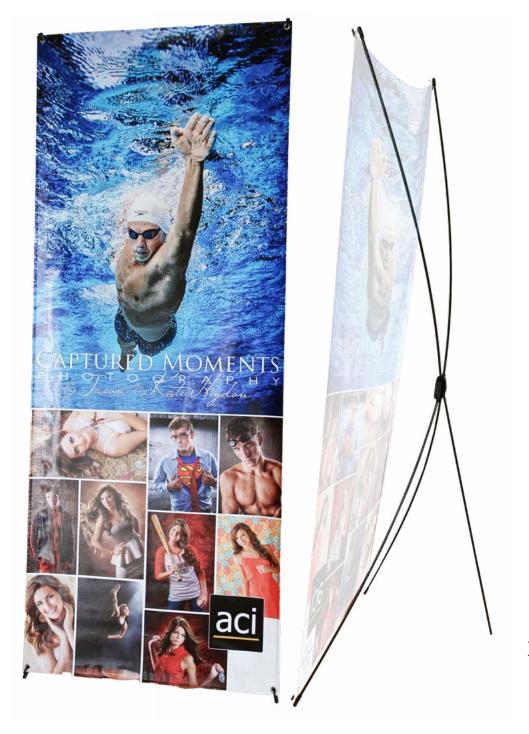

| \$135.02         | \$173.60         |
|                  | 96x120 | \$156.88         | \$196.74         |
| Silk Touch 50×60 |        | \$45.00          | \$63.00          |
| Sherpa           | 30×40  | \$31.65          | -                |
|                  | 50×60  | \$54.00          | -                |
|                  | 60x80  | \$79.88          | -                |
|                  |        |                  |                  |









### VINYL BANNERS

ur most popular banner is our Premium Vinyl banner; however, we also offer a Value Vinyl Banner. We give you a new way to get your message out there in a number of sizes.

Where to find this product in ACI FLEX: Main Catalog > Specialty > Premium Vinyl Banners or

Sports & Events > Banners & Signs > Premium Vinyl Banners



### PREMIUM VINYL BANNER

| SIZE    | PRICE    |  |
|---------|----------|--|
| 12x18   | \$14.18  |  |
| 12x36   | \$16.20  |  |
| 13x19   | \$14.18  |  |
| 24x24   | \$16.20  |  |
| 24x36   | \$22.95  |  |
| 24x48   | \$26.67  |  |
| 24x60   | \$32.34  |  |
| 24x62   | \$32.34  |  |
| 24x67   | \$34.35  |  |
| 24x72   | \$37.14  |  |
| 24x84   | \$47.26  |  |
| 24x96   | \$54.01  |  |
| 24x120  | \$64.81  |  |
| 31.5x75 | \$56.42  |  |
| 31.5x79 | \$58.00  |  |
| 36x36   | \$31.05  |  |
| 36x48   | \$37.14  |  |
| 36x60   | \$49.96  |  |
| 36x72   | \$60.43  |  |
| 36x84   | \$62.12  |  |
| 36x96   | \$79.00  |  |
| 36x108  | \$87.77  |  |
| 36x120  | \$94.52  |  |
| 48x48   | \$52.66  |  |
| 48x60   | \$60.76  |  |
| 48x72   | \$71.57  |  |
| 48x84   | \$76.97  |  |
| 48x93   | \$91.8