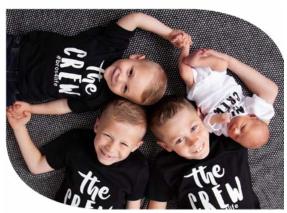

### ARTISTRY METALS

Only available in White Base.

Where to find this product in ACI FLEX: Main Catalog > Wall Décor > Metals > Artistry Metals

| STYLE     | SIZE  | PRICE   | WOOD HANGING<br>BLOCK |
|-----------|-------|---------|-----------------------|
| Style 002 | 11x8  | \$42.43 | \$11.08               |
| Style 002 | 15x11 | \$57.99 | \$12.19               |
| Style 007 | 8x8   | \$36.77 | \$11.08               |
|           | 12x12 | \$50.93 | \$11.08               |
| Style 016 | 8x8   | \$36.77 | \$11.08               |
| Style 016 | 12x12 | \$50.93 | \$11.08               |
| Style 016 | 10x8  | \$38.19 | \$11.08               |
|           | 14x11 | \$50.93 | \$12.19               |

© Baer Studio