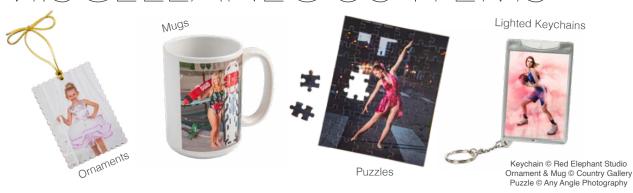

### IMAGE BOXES

eed a way to store your prints? Order a custom Image Box! These can be covered with over 60 Riveli leather and material options. Add an inside photowrap panel to any of these sizes. These Image Boxes work great for mounted prints as well!

#### Where to find this product in ACI FLEX: Main Catalog > Specialty > Image Boxes

| SIZE  | 100 PRINTS<br>(8 Sintra Prints) | 200 PRINTS<br>(16 Sintra Prints) | 300 PRINTS<br>(24 Sintra Prints) | PHOTO PANEL<br>Inside Photowrap |
|-------|---------------------------------|----------------------------------|----------------------------------|---------------------------------|
| 3.5x5 | \$42.24                         | \$46.68                          | \$48.76                          | _                               |
| 4x5   | \$42.24                         | \$46.68                          | \$48.76                          | \$7.30                          |
| 4x6   | \$44.34                         | \$48.52                          | \$50.59                          | \$7.30                          |
| 5x5   | \$61.90                         | \$67.46                          | \$70.25                          | \$9.74                          |
| 5x7   | \$48.52                         | \$52.69                          | \$54.77                          | \$7.30                          |
| 8x8   | \$82.75                         | \$88.32                          | \$91.10                          | \$11.49                         |
| 8x10  | \$92.51                         | \$98.06                          | \$100.83                         | \$12.87                         |
| 10x10 | \$102.23                        | \$107.79                         | \$110.57                         | \$13.56                         |
| 11x14 | \$128.66                        | \$134.22                         | \$136.98                         | \$25.74                         |

For more full pricing & leather options, visit **acilab.com/imageboxes** 

© Samantha Grant Photography

### IMAGE FOLIOS

mage Folios are a great way to display your memories anywhere. Offered as either a photowrap cover with Standard or Metallic Photo Paper options and a Lustre or Matte Laminate, or choose from some of our Riveli cover materials. Image Folios have an image panel on the inside left and right. These make great marketing tools as a pricebook!

#### Where to find this product in ACI FLEX: Main Catalog > Specialty > Image Folios

| SIZE  | Lustre Photo Cover | Metallic Photo Cover | Artcloth, Bonded,<br>Linens & Starline | Allure, Brilliant,<br>Metallic, Natural<br>& Vintage Flora | Opium &<br>Shimmer Crush |
|-------|--------------------|----------------------|----------------------------------------|------------------------------------------------------------|--------------------------|
| 4x5   | \$52.15            | \$55.63              | \$52.15                                | \$60.52                                                    | \$68.05                  |
| 5x5   | \$55.63            | \$58.41              | \$55.63                                | \$65.59                                                    | \$74.43                  |
| 5x7   | \$57.02            | \$59.80              | \$57.02                                | \$70.12                                                    | \$80.50                  |
| 5x10  | \$73.71            | \$79.28              | \$73.71                                | \$91.30                                                    | \$107.07                 |
| 8x8   | \$70.93            | \$76.48              | \$70.93                                | \$92.41                                                    | \$111.83                 |
| 8x10  | \$75.11            | \$80.67              | \$75.11                                | \$101.30                                                   | \$124.59                 |
| 10x10 | \$80.67            | \$90.39              | \$80.67                                | \$112.33                                                   | \$140.72                 |