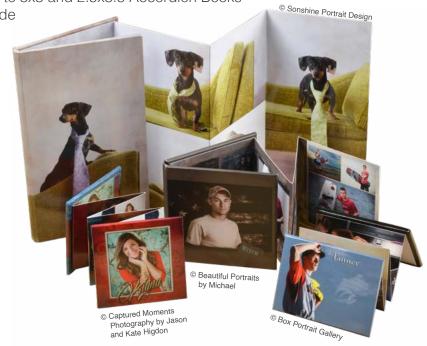

### ARTISTRY ACCORDION BOOKS

rtistry Accordion Books may be ordered as three matching books or as three different books to showcase all of your pictures. Choose one cover type for all three books and keep them closed with the included magnetic closures. Turn your Artistry Accordion into a Storybook Ornament by adding an ornament hole and hanger.

Where to find this product in ACI FLEX: Books & Albums > Accordion Books

| SIZE               | PRICE   |
|--------------------|---------|
| 2.5x3.5 (set of 3) | \$42.59 |
| 3x3 (set of 3)     | \$42.59 |

#### 3x3 Styles

### STANDARD ACCORDION BOOKS

tandard Accordion Books come in four sizes. You'll notice some books come in sets of two or three; these sets can either be unique books or the same book. Magnet closures are included in 4x4 and 4x8 Accordion Books. They can be added to 3x3 and 2.5x3.5 Accordion Books

in the cart screen for \$2.73 per book set. Upgrade your 4x8 cover with our Linens, Art Cloths, and

Bonded Leather options.

Where to find this product in ACI FLEX: Books & Albums > Accordion Books

| SIZE              | PRICE   |
|-------------------|---------|
| 2.5x3.5 (3 Books) | \$22.28 |
| 3x3 (3 Books)     | \$22.28 |
| 4x4 (2 Books)     | \$39.15 |
| 4x8 (1 Book)      | \$36.47 |