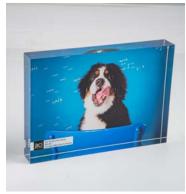

### ACRYLIC BLOCKS

vailable in three sizes, these 1-inch Acrylic Photo Blocks are perfect for display on your mantel or desk.

### Where to find this product in ACI FLEX:

Acrylics > Photo Blocks

| SIZE | PRICE   |
|------|---------|
| 5x7  | \$56.44 |
| 6x6  | \$56.44 |
| 8x10 | \$99.38 |

BACK W/ BACK W/ BACK W/ BACK W/ SIZE **FRENCH FRENCH** STANDOUT **STANDOUT CLEAT CLEAT POSTS POSTS** 4x4 \$21.60 \$30.62 \$32.01 4x5 \$25.92 \$30.14 \$37.43 4x6 5x5 \$31 79 \$39 41 \$35.85 \$46.50 5x7 6x6 \$36.47 \$47.41 8x8 \$54.69 \$71.46 \$84.40 8x10 \$64.81 \$84.62 \$92.62 8.5x11 \$72.91 \$95.11 \$99.98 8x12 \$72.91 \$95.11 \$99.98 8x24 \$109.38 \$143.99 \$133.09 \$92.96 9x12 \$119.86 \$118 22 10x10 \$86.08 \$111.77 \$111.94 10x13 \$100.05 \$127.83 \$124.64 10x14 \$102.08 \$132.92 \$126.49 10x15 \$100.24 \$130.80 \$124.82 10x16 \$104.30 \$137.18 \$128.51 10x20 \$112.40 \$147.95 \$135.87 \$133.48 10x30 \$174.22 \$155.01 11x14 \$101.27 \$137.67 \$126.59 \$142.46 \$106.13 11x17 \$134.16 12x12 \$95.64 \$127.07 \$119.84 \$134.36 12x18 \$117.08 \$152.33 \$140.90 \$181.95 12x24 \$129.62 \$171.28 \$151.91 \$197.47 \$183.10 12x36 \$239.83 \$200.08 \$125.57 \$163.35 16x16 \$147.82 \$135.71 16x20 \$199.08 \$165.42 \$200.17 16x24 \$151.50 \$225.74 \$178.92 \$221.45 20x20 \$143.59 \$217.43 \$180.93 20x24 \$177.70 \$261.60 \$210.17 20x30 \$209.12 \$309.58 \$242.06 \$276.14 20x50 \$529.41 20x60 \$627.07 24x24 \$203.72 \$297.26 \$236.66 24x30 \$405.73 24x36 \$284.89 \$403.43 \$317.79 \$367.06 30x30 \$489.06 30x40 \$605.00 30x45 \$669.49 30x50 \$752.69 30x60 \$898.83 30x90 \$1,350.06 36x36 \$643.62 40x40 \$785.88 40x50 \$1,003.56 40x60 \$1,192.97 40x70 \$1,390,90 40x80 \$1,591.82 \$1,790.74 40x90 43x96 \$2,045.57