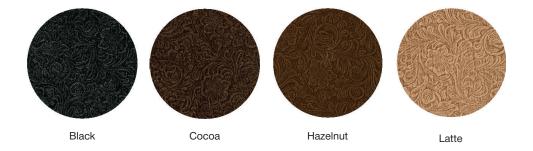

## THE FULL MATERIAL WRAP COVER

ART CLOTH, BONDED, LINEN, STARLINE, ALLURE, BRILLIANT, METALLIC, NATURAL, VINTAGE FLORA, OPIUM, AND SHIMMER CRUSH

The Full Material Wrap Cover is built with a hard spine and your choice of material wrapped around the book block.

Other options include padded or non-padded covers and square or round corners. Embossing and Imprinting options are available on specific materials.

Thick Pages: 5-25 Spreads | Thin Pages: 5-46 Spreads

| ALBUM<br>SIZE | ART CLOTH,<br>BONDED, LINEN,<br>STARLINE<br>Cover Price | ALLURE, BRILLIANT,<br>METALLIC, NATURAL,<br>VINTAGE FLORA<br>Cover Price | OPIUM,<br>SHIMMER CRUSH<br>Cover Price |
|---------------|---------------------------------------------------------|--------------------------------------------------------------------------|----------------------------------------|
| 5x5           |                                                         |                                                                          |                                        |
| 6x8           |                                                         |                                                                          |                                        |
| 6x9           |                                                         |                                                                          |                                        |
| 8x8           |                                                         |                                                                          |                                        |
| 8x10          |                                                         |                                                                          |                                        |
| 9x12          |                                                         |                                                                          |                                        |
| 10x8          |                                                         |                                                                          |                                        |
| 10x10         |                                                         |                                                                          |                                        |
| 11x14         |                                                         |                                                                          |                                        |
| 12x12         |                                                         |                                                                          |                                        |