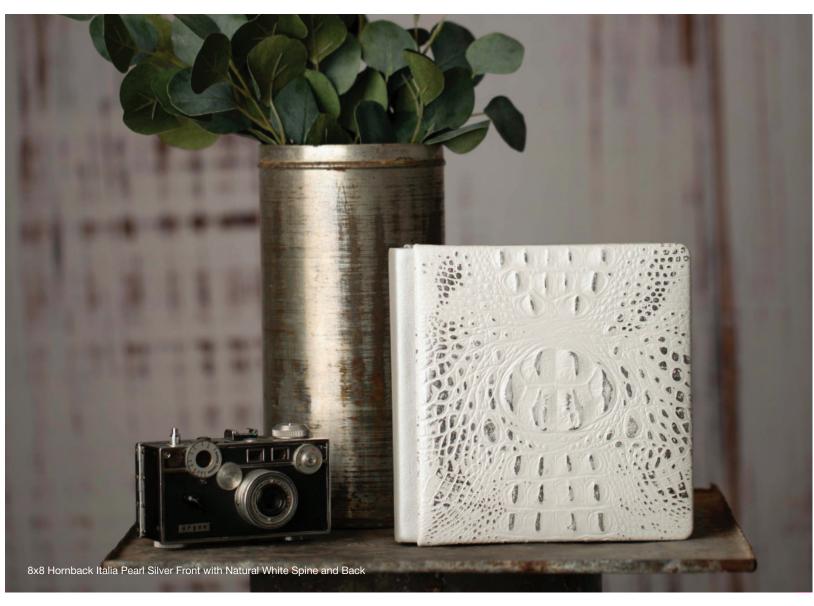

#### HORNBACK ITALIA

Cover: Trio (p. 10) (can be paired with the complementary leather listed)

Antique Brass Spine & Back - Natural Mood Ring

Gunmetal Spine & Back - Natural Mood Ring

Iron Ore Spine & Back - Natural Mood Ring

Midnight Spine & Back - Natural Mood Ring

Pearl Silver Spine & Back - Natural White

Turquoise Brown Spine & Back - Natural Mink