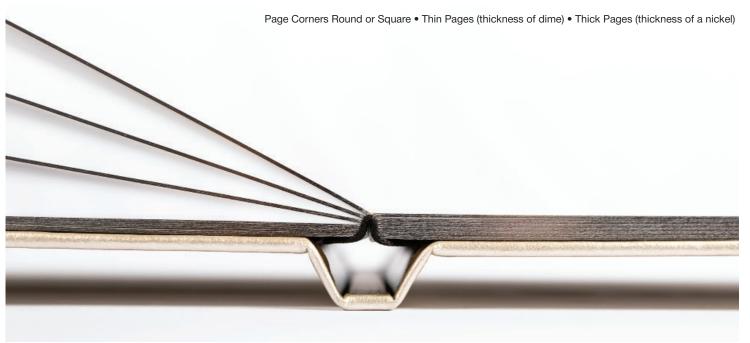

### PAPER OPTIONS

We offer two types of page thickness: thick or thin. To ensure that your album looks the best, we require a minimum of 5 spreads for thick pages and thin pages. We also give you a variety of paper choices and add-on options. Our paper types include Watercolor, Linen, Standard, Metallic, and Vintage Silk.