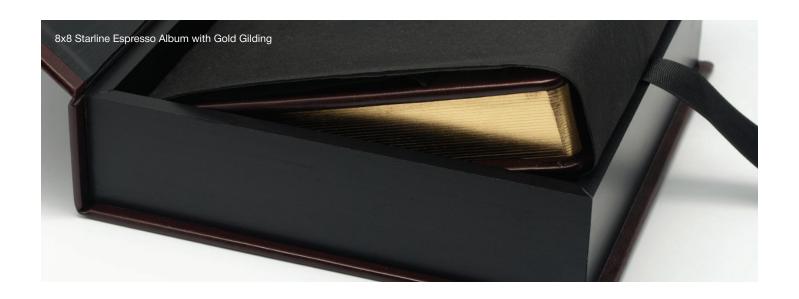

### ADD-ONS

UV Coating and page texture upgrades are available.

Gilding is available in 12 colors for albums up to 16x16.

GILDING \$19.30

Onyx

Garnet

Add-On Options

Imprinting has your text lying flush with the surface of the leather and is available on Bonded, Metallic, and Starline leathers. There are 28 fonts to choose from, which are available in Gold and Silver.