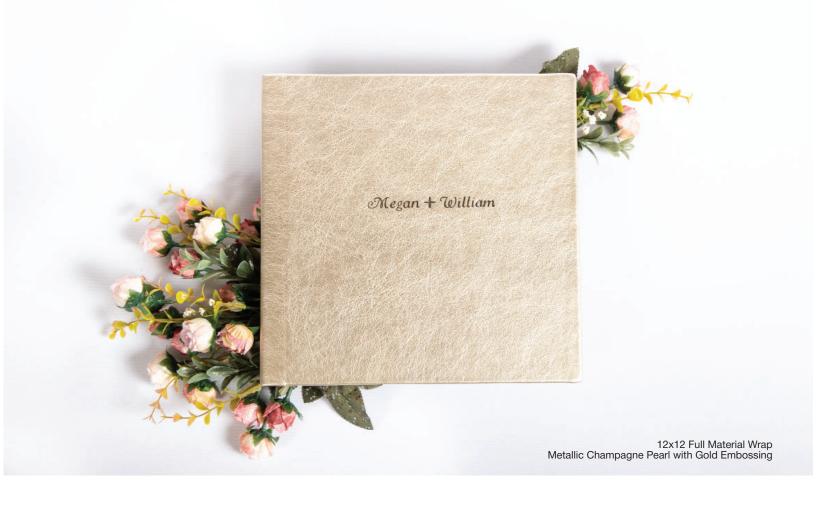

## THE FULL MATERIAL WRAP COVER

ART CLOTH, BONDED, LINEN, STARLINE, ALLURE, BRILLIANT, METALLIC, NATURAL, VINTAGE FLORA, OPIUM, AND SHIMMER CRUSH

The Full Material Wrap Cover is built with a hard spine and your choice of material wrapped around the book block.

Other options include padded or non-padded covers and square or round corners. Embossing and Imprinting options are available on specific materials.

Thick Pages: 5-25 Spreads | Thin Pages: 5-46 Spreads