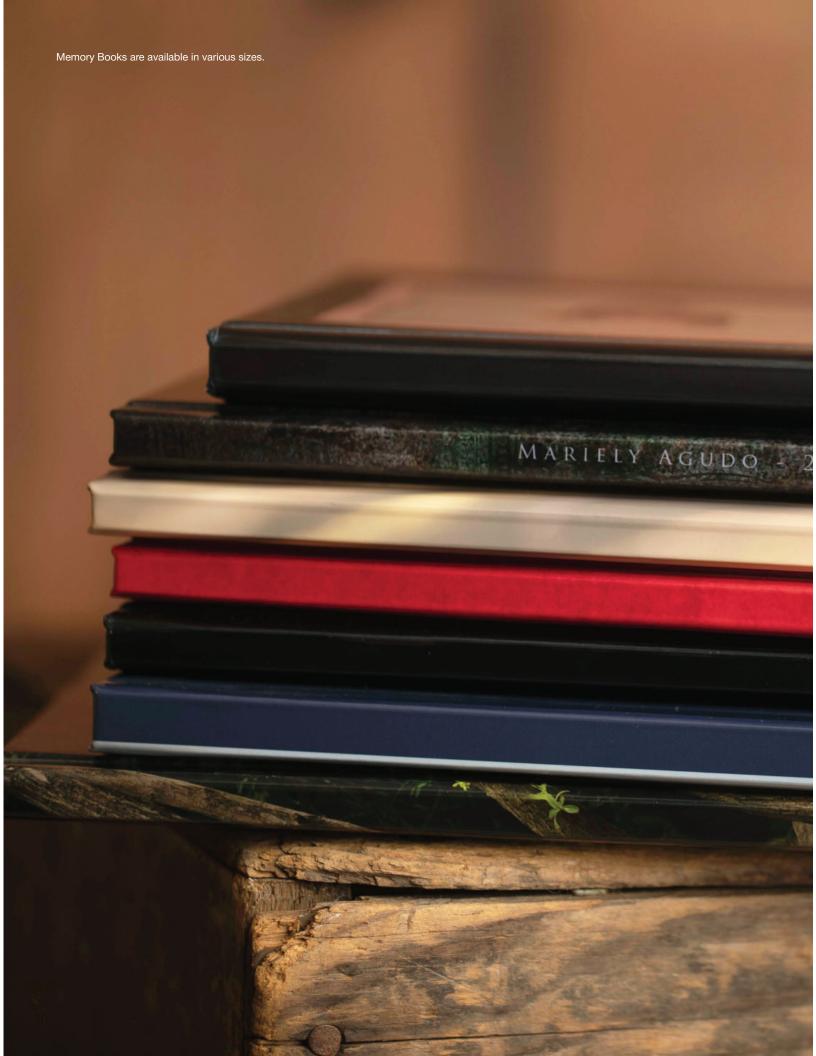

### MEMORY BOOKS

Memory Books start on a single right hand page and end on a single left hand page. These books are available in vertical, horizontal, and square formats with a 20 page minimum and 70 page maximum. Hinged Memory Books allow the pages to lay flat. If your book has mostly spreads, this is the option to choose. Non-Hinged Memory Books are a magazine style book, which does not lay flat. We offer several cover types including Soft Cover, Photo Wrap, Linen, Art Cloth, and a few choice leathers. Also, there are many template options for pages and covers. To wrap it all up, add page gilding and embossing to your cover.