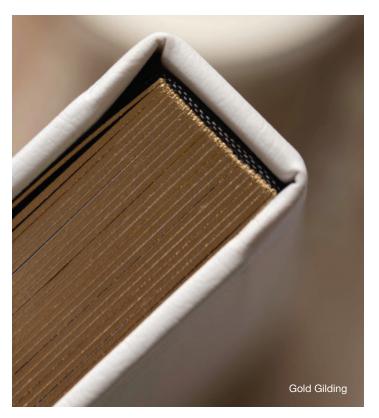

### ADD-ONS

UV Coating and page texture upgrades are available.

Gilding is available in 12 colors for albums up to 16x16.

GILDING \$19.30

Onyx

Garnet

Add-On Options

Imprinting has your text lying flush with the surface of the leather and is available on Bonded, Metallic, and Starline leathers. There are 28 fonts to choose from, which are available in Gold and Silver.