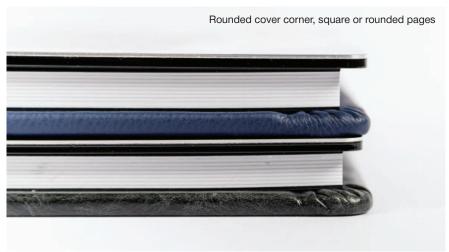

Other options include padded or non-padded covers, square or round corners and Embossing.

Thick Pages: 5–25 Spreads Thin Pages: 5–46 Spreads

#### CANVAS WRAP

One of our most popular covers is the Canvas Wrap. This album showcases your design printed on canvas and wrapped around the album size of your choice.

Other options include padded or non-padded covers, square or round corners, and Embossing.

Other options include padded or non-padded covers and square or round corners. Embossing and Imprinting options are available on specific materials.

Thick Pages: 5-25 Spreads | Thin Pages: 5-46 Spreads

Other options include padded or non-padded covers, gilding, thin or thick pages, and square or round corners. Embossing and Imprinting are available as well on specific materials. Blind Embossing does not show well on these leathers; we recommend picking a color to emboss with.

Options include embossing, gilding, thin or thick pages, and square or round corners.Blind Embossing does not show well on these leathers; we recommend picking a color to emboss with.

Thick Pages: 5–36 Spreads | Thin Pages: 5–72 Spreads