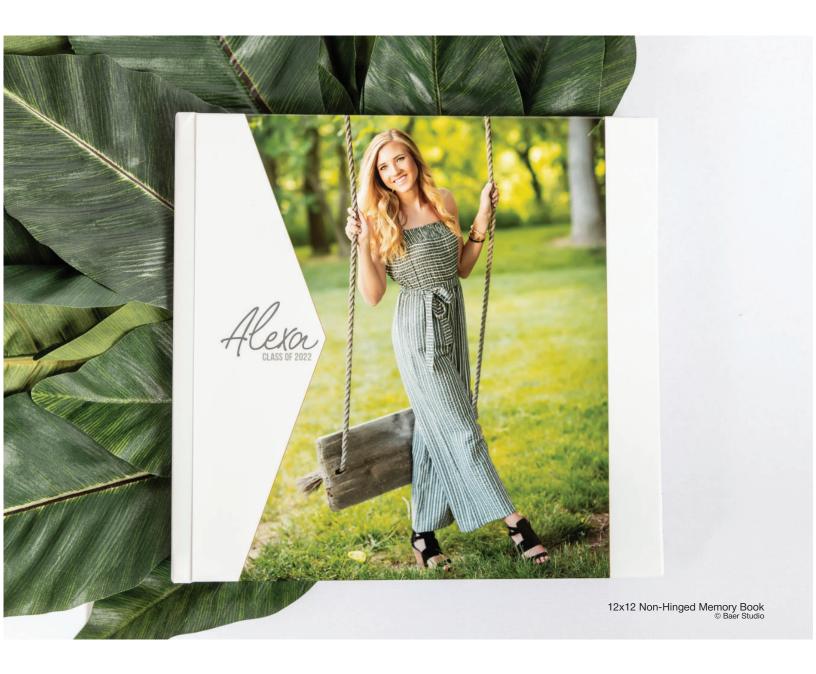

### MEMORY BOOKS

Memory Books start on a single right hand page and end on a single left hand page. These books are available in vertical, horizontal, and square formats with a 20 page minimum and 70 page maximum. Hinged Memory Books allow the pages to lay flat. If your book has mostly spreads, this is the option to choose. Non-Hinged Memory Books are a magazine style book, which does not lay flat. We offer several cover types including Soft Cover, Photo Wrap, Linen, Art Cloth, and a few choice leathers. Also, there are many template options for pages and covers. To wrap it all up, add page gilding and embossing to your cover.