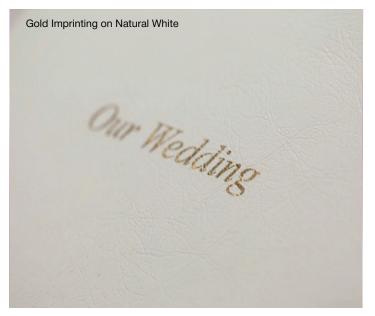

### ADD-ONS

UV Coating and page texture upgrades are available.

Gilding is available in 12 colors for albums up to 16x16.

GILDING \$19.30

Onyx

Garnet

Add-On Options

Imprinting has your text lying flush with the surface of the leather and is available on Bonded, Metallic, and Starline leathers. There are 28 fonts to choose from, which are available in Gold and Silver.

Sapphire

Embossing has your text pressed into the cover and is available on several materials. There are 11 color options, and is available in Goudy Cursive, Tempo Light and Garamond.

Copper