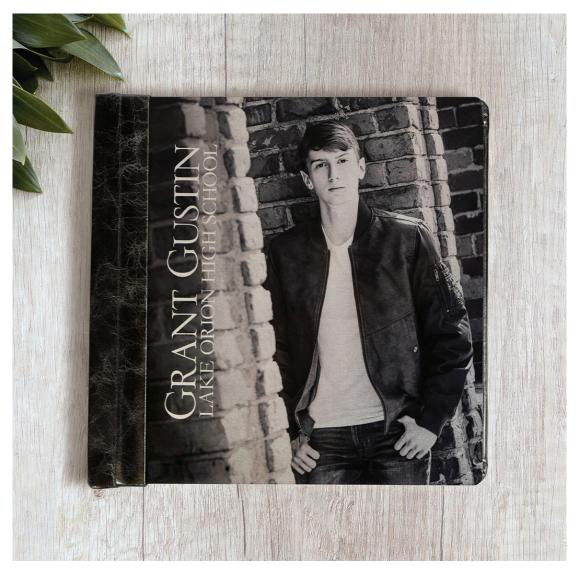

10x10 Natural Base Metal Cover with Natural Mood Ring © Photography by Joanne Gentile