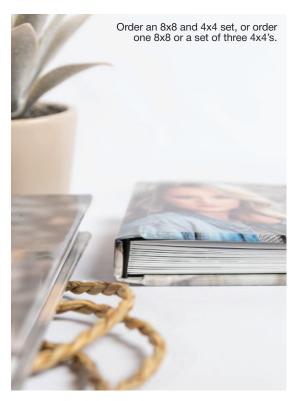

## ECONO-LAYFLAT ALBUMS

Econo-Layflat albums are the perfect way to experience quality on a budget. Featuring a full photo and customizable cover and spreads on Elite Lustre press paper, they're designed to fit up to 26 spreads. Choose from a single 8x8 album, three 4x4 albums, or a set of one 8x8 and one 4x4 album.