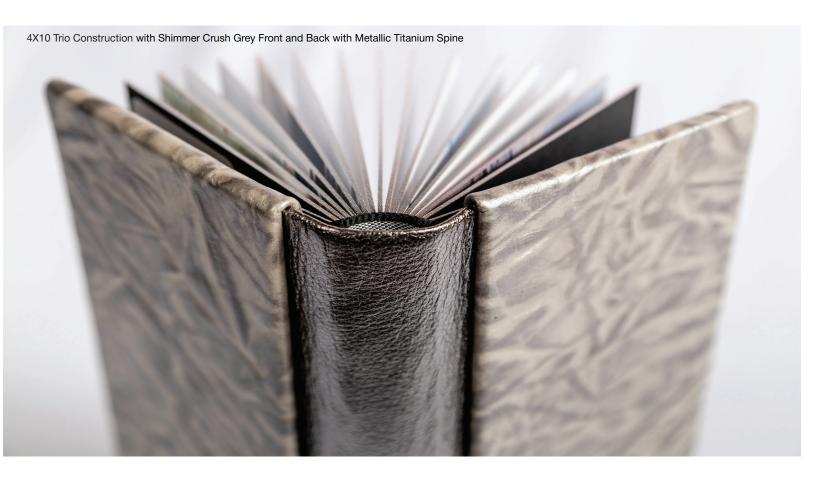

### THE TRIO COVER

### ALLURE, BRILLIANT, METALLIC, NATURAL, VINTAGE FLORA, HORNBACK ITALIA, OPIUM, AND SHIMMER CRUSH

The Trio features our finest leathers and is built in a 3-piece structure. The exterior soft spine allows for a large range of sizes and spreads. There are over 45 leathers to choose from!

This structure also allows you to mix-and-match a few of the material options. Try a photo canvas cover with a Brilliant or Natural spine and back. Pair Brilliants with Brilliants, Naturals with Naturals, and a few more of our recommended cover combinations.