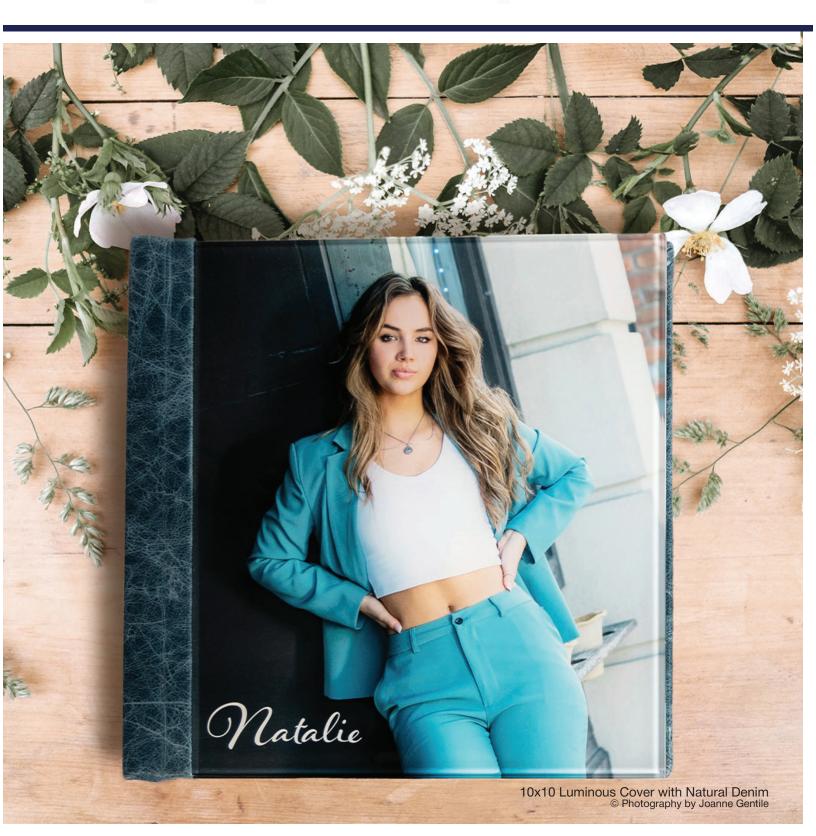

### THE LUMINOUS COVER

BONDED, STARLINE, ALLURE, BRILLIANT, METALLIC, NATURAL, VINTAGE FLORA, OPIUM, AND SHIMMER **CRUSH** 

Our Luminous Cover album features your image printed on metallic paper, mounted beneath a piece of acrylic, and wrapped with your choice of select leathers.

Thick Pages: 5-25 Spreads Thin Pages: 5-46 Spreads

| ALBUM<br>SIZE | BONDED,<br>STARLINE<br>Cover Price | ALLURE, BRILLIANT,<br>METALLIC, NATURAL,<br>VINTAGE FLORA<br>Cover Price | OPIUM,<br>SHIMMER CRUSH<br>Cover Price |
|---------------|------------------------------------|--------------------------------------------------------------------------|----------------------------------------|
| 8x8           | \$172.65                           |                                                                          |                                        |
| 8x10          | \$188.38                           |                                                                          |                                        |
| 9x12          | \$225.93                           |                                                                          |                                        |
| 10x10         | \$210.19                           |                                                                          |                                        |
| 12x12         | \$259.53                           |                                                                          |                                        |