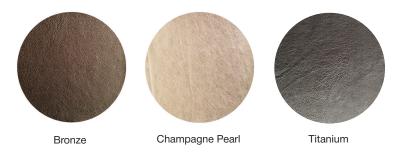

### ADD-ONS

UV Coating and page texture upgrades are available.

Gilding is available in 12 colors for albums up to 16x16.

GILDING \$19.30

Onyx

Garnet

Add-On Options

Imprinting has your text lying flush with the surface of the leather and is available on Bonded, Metallic, and Starline leathers. There are 28 fonts to choose from, which are available in Gold and Silver.