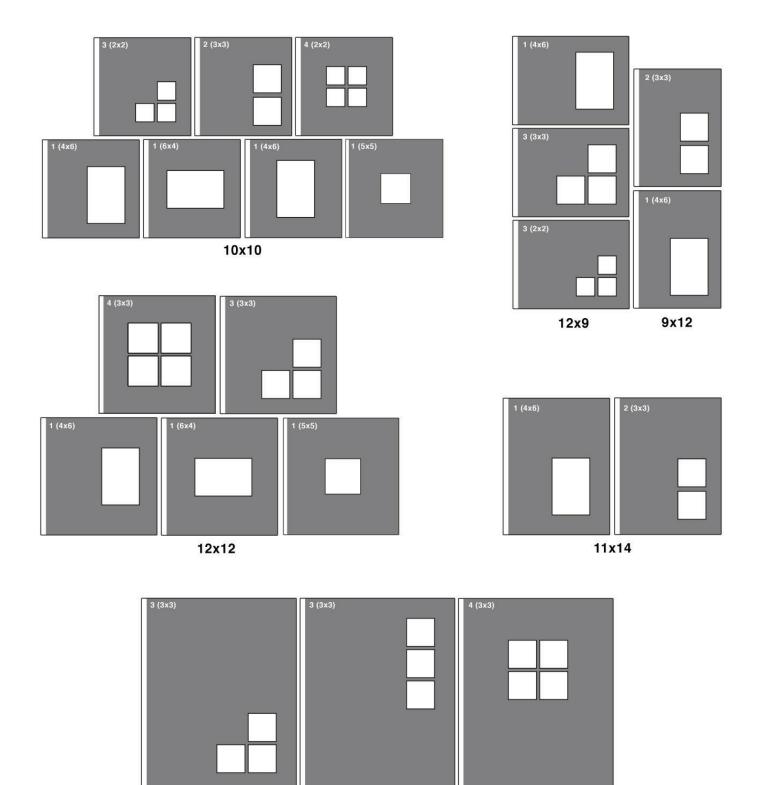

| ALBUM<br>SIZE | CAMEO<br>SIZE | METAL<br>CAMEO<br>Cover Price | DOME<br>CAMEO<br>Cover Price | Δ | ALBUM<br>SIZE | CAMEO<br>SIZE | METAL<br>CAMEO<br>Cover Price | DOME<br>CAMEO<br>Cover Price |
|---------------|---------------|-------------------------------|------------------------------|---|---------------|---------------|-------------------------------|------------------------------|
| 4x10          | (3) 1.5x1.5   |                               |                              |   | 10x10         | (4) 2x2       |                               |                              |
| 4x10          | (2) 1.5x1.5   |                               |                              |   | 10x10         | (2) 3x3       |                               |                              |
| 5x5           | (3) 1.5x1.5   |                               |                              |   | 10x10         | (1) 4x6       |                               |                              |
| 5x5           | (1) 2x2       |                               |                              |   | 10x10         | (1) 5x5       |                               |                              |
| 6x8           | (2) 2x2       |                               |                              |   | 11x14         | (2) 3x3       |                               |                              |
| 6x8           | (1) 3x5       |                               |                              |   | 11x14         | (1) 4x6       |                               |                              |
| 6x9           | (2) 3x3       |                               |                              |   | 12x9          | (3) 3x3       |                               |                              |
| 6x9           | (1) 3x5       |                               |                              |   | 12x9          | (1) 4x6       |                               |                              |
| 8x6           | (2) 1.5x1.5   |                               |                              |   | 12x9          | (3) 2x2       |                               |                              |
| 8x6           | (1) 3x5       |                               |                              |   | 12x12         | (3) 3x3       |                               |                              |
| 8x8           | (4) 2x2       |                               |                              |   | 12x12         | (4) 3x3       |                               |                              |
| 8x8           | (3) 2x2       |                               |                              |   | 12x12         | (1) 4x6       |                               |                              |
| 8x8           | (1) 3x3       |                               |                              |   | 12x12         | (1) 5x5       |                               |                              |
| 8x10          | (3) 2x2       |                               |                              |   | 12x16         | (3) 3x3       |                               |                              |
| 8x10          | (4) 2x2       |                               |                              | • | 16x12         | (3) 3x3       |                               |                              |
| 8x10          | (1) 3x5       |                               |                              | • | 16x16         | (4) 3x3       |                               |                              |
| 9x12          | (2) 3x3       |                               |                              |   | 16x16         | (1) 5x5       |                               |                              |
| 9x12          | (1) 4x6       |                               |                              |   | 16x20         | (4) 3x3       |                               |                              |
| 10x10         | (3) 2x2       |                               |                              |   | 16x20         | (3) 3x3       |                               |                              |

### **CAMEO LAYOUTS**

16x20