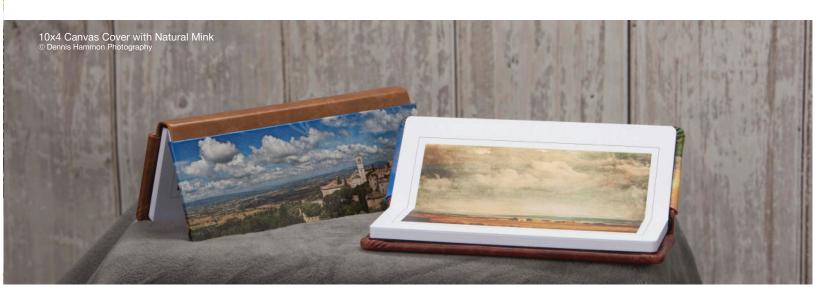

#### VINTAGE FLORA

Cover: Full Material Wrap (p. 6), Trio (p. 10) (can be paired with the complementary leather listed), Luminous (p. 18), Metal (p. 20)

Black Spine & Back - Natural Mood Ring

Tan Spine & Back - Natural Mink