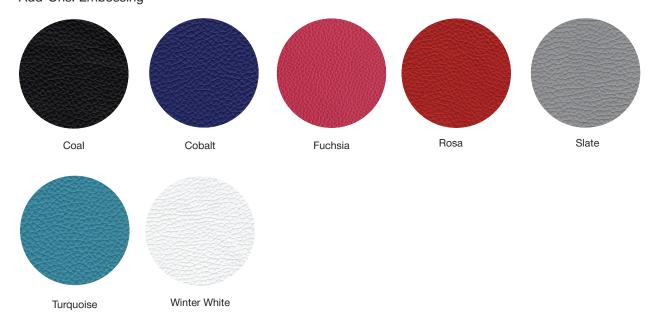

### ADD-ONS

UV Coating and page texture upgrades are available.

Gilding is available in 12 colors for albums up to 16x16.

GILDING \$19.30

Onyx

Garnet

Add-On Options

Imprinting has your text lying flush with the surface of the leather and is available on Bonded, Metallic, and Starline leathers. There are 28 fonts to choose from, which are available in Gold and Silver.