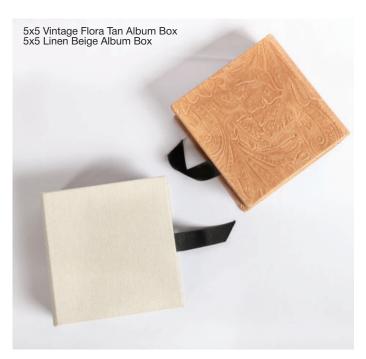

### ALBUM BOXES

Add elegance to your album presentation with a custom album box. Choose between a photo wrap or a leather album box that matches the album. Embossing and Imprinting options are available on specific materials.