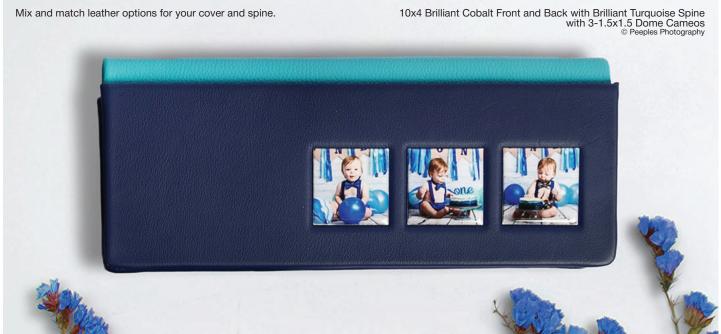

### THE CAMEO COVER

#### ALLURE, BRILLIANT, METALLIC, AND NATURAL

Cameo covers are available as a Metal Cameo or a Dome Cameo. Both begin with your image printed on a White Base Metal. Add on a clear, protective resin "Dome" over the image to create a slightly magnified look. To finish the cover, each image is laid into a custom cut insert, creating a beautiful finished look on a 3-piece structured album.

| ALBUM<br>SIZE | CAMEO<br>SIZE | METAL<br>CAMEO<br>Cover Price | DOME<br>CAMEO<br>Cover Price | Δ | ALBUM<br>SIZE | CAMEO<br>SIZE | METAL<br>CAMEO<br>Cover Price | DOME<br>CAMEO<br>Cover Price |
|---------------|---------------|-------------------------------|------------------------------|---|---------------|---------------|-------------------------------|------------------------------|
| 4x10          | (3) 1.5x1.5   |                               |                              |   | 10x10         | (4) 2x2       |                               |                              |
| 4x10          | (2) 1.5x1.5   |                               |                              |   | 10x10         | (2) 3x3       |                               |                              |
| 5x5           | (3) 1.5x1.5   |                               |                              |   | 10x10         | (1) 4x6       |                               |                              |
| 5x5           | (1) 2x2       |                               |                              |   | 10x10         | (1) 5x5       |                               |                              |
| 6x8           | (2) 2x2       |                               |                              |   | 11x14         | (2) 3x3       |                               |                              |
| 6x8           | (1) 3x5       |                               |                              |   | 11x14         | (1) 4x6       |                               |                              |
| 6x9           | (2) 3x3       |                               |                              |   | 12x9          | (3) 3x3       |                               |                              |
| 6x9           | (1) 3x5       |                               |                              |   | 12x9          | (1) 4x6       |                               |                              |
| 8x6           | (2) 1.5x1.5   |                               |                              |   | 12x9          | (3) 2x2       |                               |                              |
| 8x6           | (1) 3x5       |                               |                              |   | 12x12         | (3) 3x3       |                               |                              |
| 8x8           | (4) 2x2       |                               |                              |   | 12x12         | (4) 3x3       |                               |                              |
| 8x8           | (3) 2x2       |                               |                              |   | 12x12         | (1) 4x6       |                               |                              |
| 8x8           | (1) 3x3       |                               |                              |   | 12x12         | (1) 5x5       |                               |                              |
| 8x10          | (3) 2x2       |                               |                              |   | 12x16         | (3) 3x3       |                               |                              |
| 8x10          | (4) 2x2       |                               |                              | • | 16x12         | (3) 3x3       |                               |                              |
| 8x10          | (1) 3x5       |                               |                              | • | 16x16         | (4) 3x3       |                               |                              |
| 9x12          | (2) 3x3       |                               |                              |   | 16x16         | (1) 5x5       |                               |                              |
| 9x12          | (1) 4x6       |                               |                              |   | 16x20         | (4) 3x3       |                               |                              |
| 10x10         | (3) 2x2       |                               |                              |   | 16x20         | (3) 3x3       |                               |                              |