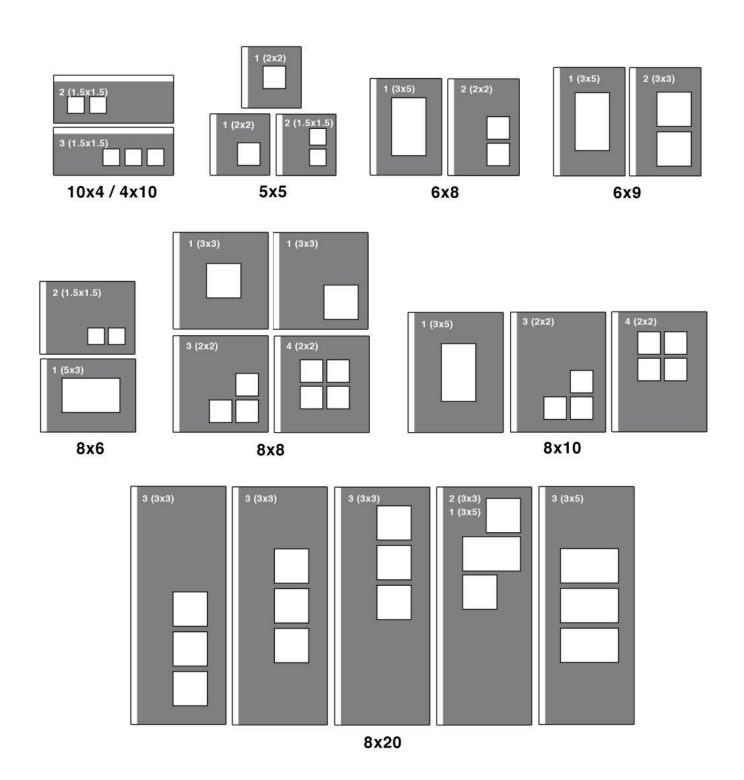

| ALBUM<br>SIZE | CAMEO<br>SIZE | METAL<br>CAMEO<br>Cover Price | DOME<br>CAMEO<br>Cover Price | Δ | ALBUM<br>SIZE | CAMEO<br>SIZE | METAL<br>CAMEO<br>Cover Price | DOME<br>CAMEO<br>Cover Price |
|---------------|---------------|-------------------------------|------------------------------|---|---------------|---------------|-------------------------------|------------------------------|
| 4x10          | (3) 1.5x1.5   |                               |                              |   | 10x10         | (4) 2x2       |                               |                              |
| 4x10          | (2) 1.5x1.5   |                               |                              |   | 10x10         | (2) 3x3       |                               |                              |
| 5x5           | (3) 1.5x1.5   |                               |                              |   | 10x10         | (1) 4x6       |                               |                              |
| 5x5           | (1) 2x2       |                               |                              |   | 10x10         | (1) 5x5       |                               |                              |
| 6x8           | (2) 2x2       |                               |                              |   | 11x14         | (2) 3x3       |                               |                              |
| 6x8           | (1) 3x5       |                               |                              |   | 11x14         | (1) 4x6       |                               |                              |
| 6x9           | (2) 3x3       |                               |                              |   | 12x9          | (3) 3x3       |                               |                              |
| 6x9           | (1) 3x5       |                               |                              |   | 12x9          | (1) 4x6       |                               |                              |
| 8x6           | (2) 1.5x1.5   |                               |                              |   | 12x9          | (3) 2x2       |                               |                              |
| 8x6           | (1) 3x5       |                               |                              |   | 12x12         | (3) 3x3       |                               |                              |
| 8x8           | (4) 2x2       |                               |                              |   | 12x12         | (4) 3x3       |                               |                              |
| 8x8           | (3) 2x2       |                               |                              |   | 12x12         | (1) 4x6       |                               |                              |
| 8x8           | (1) 3x3       |                               |                              |   | 12x12         | (1) 5x5       |                               |                              |
| 8x10          | (3) 2x2       |                               |                              |   | 12x16         | (3) 3x3       |                               |                              |
| 8x10          | (4) 2x2       |                               |                              | • | 16x12         | (3) 3x3       |                               |                              |
| 8x10          | (1) 3x5       |                               |                              | • | 16x16         | (4) 3x3       |                               |                              |
| 9x12          | (2) 3x3       |                               |                              |   | 16x16         | (1) 5x5       |                               |                              |
| 9x12          | (1) 4x6       |                               |                              |   | 16x20         | (4) 3x3       |                               |                              |
| 10x10         | (3) 2x2       |                               |                              |   | 16x20         | (3) 3x3       |                               |                              |

### **CAMEO LAYOUTS**

16x20