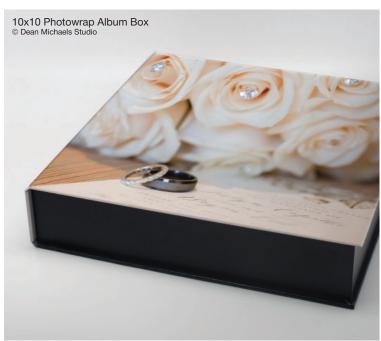

### ALBUM BOXES

Add elegance to your album presentation with a custom album box. Choose between a photo wrap or a leather album box that matches the album. Embossing and Imprinting options are available on specific materials.