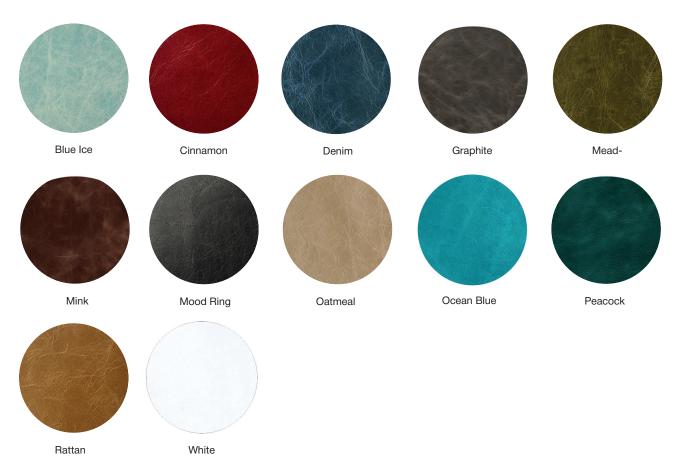

### ADD-ONS

UV Coating and page texture upgrades are available.

Gilding is available in 12 colors for albums up to 16x16.

GILDING \$19.30

Onyx

Garnet

Add-On Options

Imprinting has your text lying flush with the surface of the leather and is available on Bonded, Metallic, and Starline leathers. There are 28 fonts to choose from, which are available in Gold and Silver.