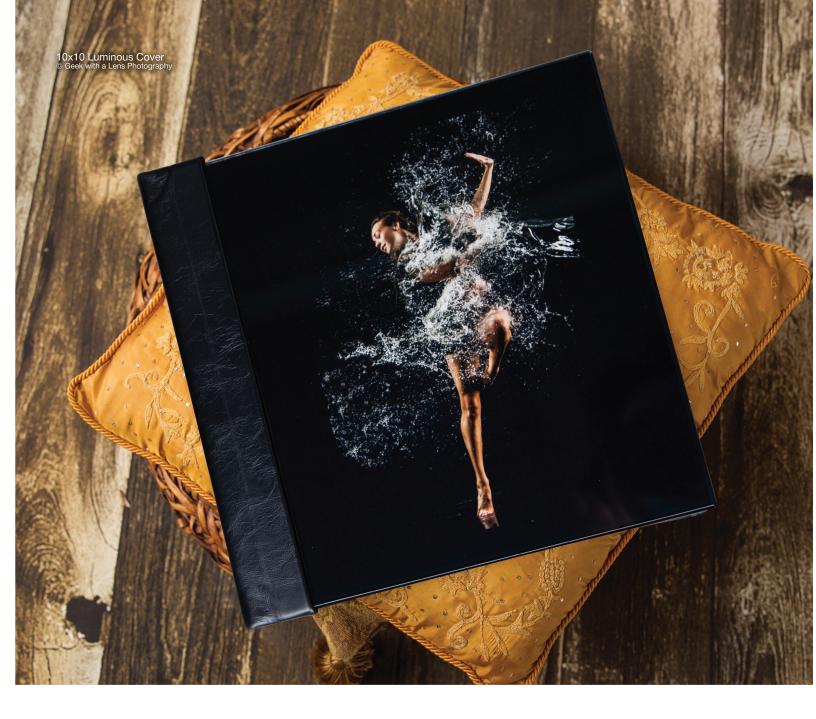

### THE LUMINOUS COVER

BONDED, STARLINE, ALLURE, BRILLIANT, METALLIC, NATURAL, VINTAGE FLORA, OPIUM, AND SHIMMER **CRUSH** 

Our Luminous Cover album features your image printed on metallic paper, mounted beneath a piece of acrylic, and wrapped with your choice of select leathers.