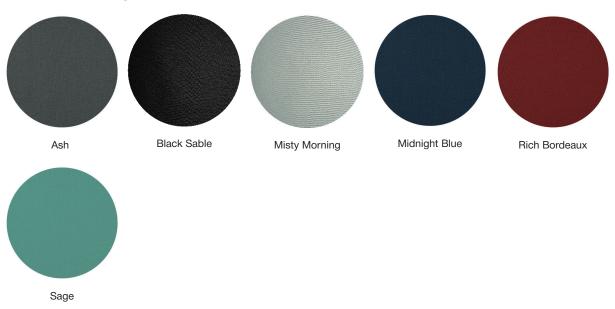

#### **STARLINE**

Cover: Full Material Wrap (p. 6), Luminous (p. 18), Metal (p. 20), Memory Book (p. 40) Add-Ons: Embossing or Imprinting

Roasted Red

#### **BONDED MEADOW**

Cover: Full Material Wrap (p. 6), Split Cover (p. 8), Luminous (p. 18), Metal (p. 20), Memory Book (p. 40)