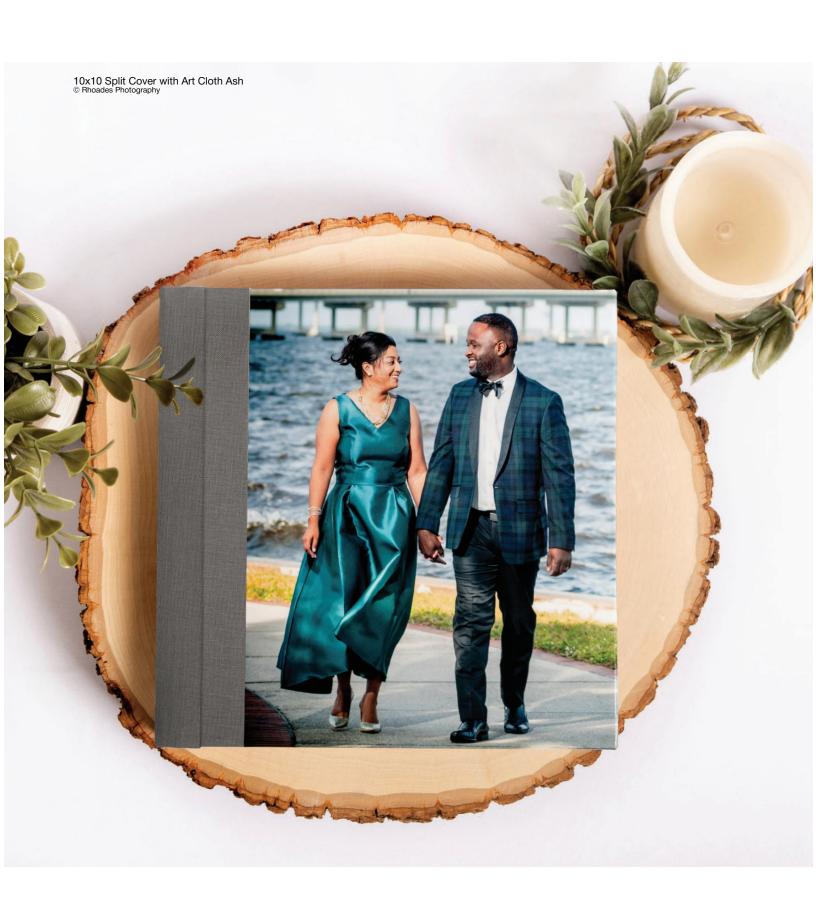

### THE SPLIT COVER

#### ART CLOTH, BONDED, AND LINEN.

The Split Cover features your choice of Art Cloth, Bonded, and Linen materials wrapped around the spine and back of the album. Pair any of them next to your image printed on photographic paper on the front. The result is stunning!

The cover price includes Gloss Laminate, but Matte and Embossed Lustre Laminate upgrades are available.

Thick Pages: 5–25 Spreads Thin Pages: 5–46 Spreads

| ALBUM<br>SIZE | ART CLOTH, LINEN, & BONDED Cover Price |
|---------------|----------------------------------------|
| 5x5           | DOINDED COVERTING                      |
| 6x8           |                                        |
| 8x8           |                                        |
| 8x10          |                                        |
| 9x12          |                                        |
| 10x8          |                                        |
| 10x10         |                                        |
| 12x12         |                                        |