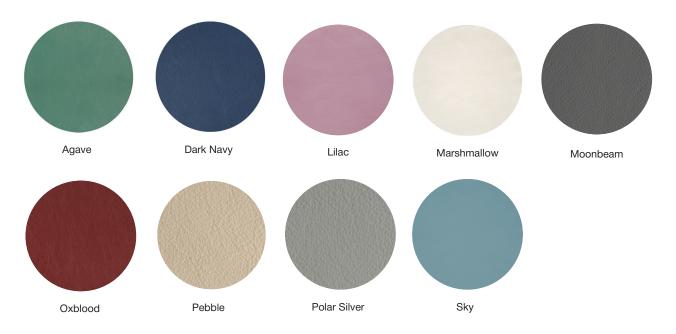

### ALLURE, BRILLIANT, METALLIC, NATURAL, VINTAGE FLORA, HORNBACK ITALIA, OPIUM, AND SHIMMER CRUSH

The Trio features our finest leathers and is built in a 3-piece structure. The exterior soft spine allows for a large range of sizes and spreads. There are over 45 leathers to choose from!

This structure also allows you to mix-and-match a few of the material options. Try a photo canvas cover with a Brilliant or Natural spine and back. Pair Brilliants with Brilliants, Naturals with Naturals, and a few more of our recommended cover combinations.

Other options include padded or non-padded covers, gilding, thin or thick pages, and square or round corners. Embossing and Imprinting are available as well on specific materials. Blind Embossing does not show well on these leathers; we recommend picking a color to emboss with.