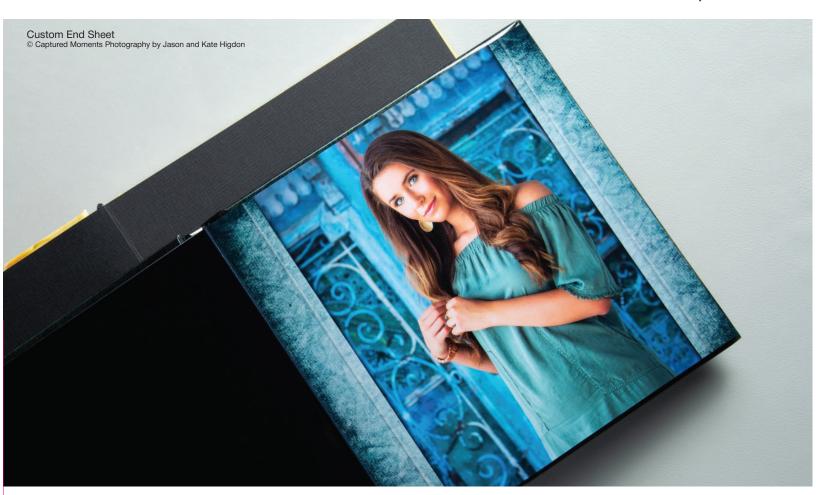

### END SHEETS

All Riveli Albums include your choice of standard or custom end sheets.

The standard end sheet is a black cardstock with a heavy linen texture. It gives a great look and feel to your album.

The custom end sheets are totally customizable by you and printed on the same paper that you choose for the rest of your album. Set up a solid color, create your own logo endsheet, or utilize them as additional spreads in your album. It's like getting two free spreads when you use the custom end sheets!