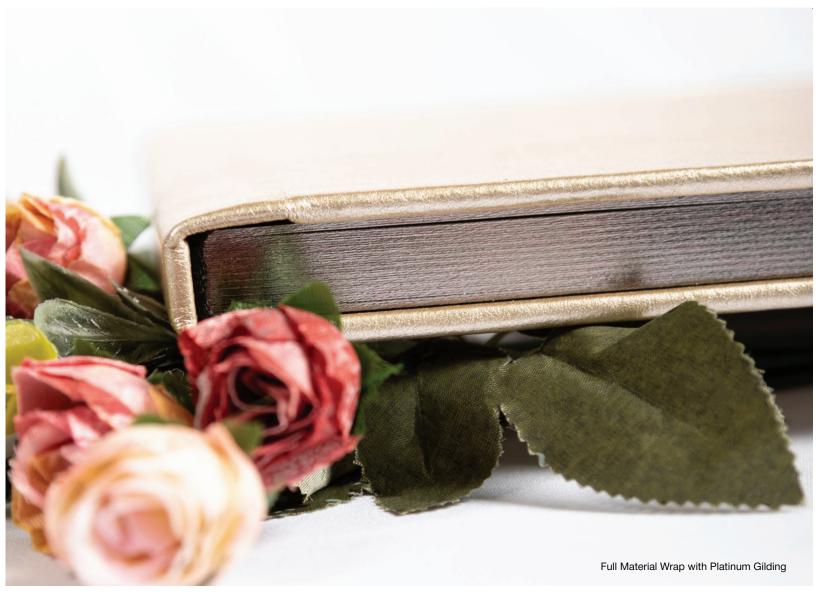

## THE FULL MATERIAL WRAP COVER

ART CLOTH, BONDED, LINEN, STARLINE, ALLURE, BRILLIANT, METALLIC, NATURAL, VINTAGE FLORA, OPIUM, AND SHIMMER CRUSH

The Full Material Wrap Cover is built with a hard spine and your choice of material wrapped around the book block.

Other options include padded or non-padded covers and square or round corners. Embossing and Imprinting options are available on specific materials.

Thick Pages: 5-25 Spreads | Thin Pages: 5-46 Spreads