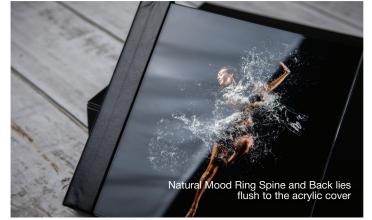

### THE LUMINOUS COVER

BONDED, STARLINE, ALLURE, BRILLIANT, METALLIC, NATURAL, VINTAGE FLORA, OPIUM, AND SHIMMER **CRUSH** 

Our Luminous Cover album features your image printed on metallic paper, mounted beneath a piece of acrylic, and wrapped with your choice of select leathers.