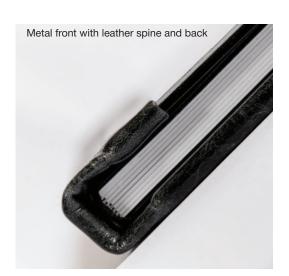

### THE METAL COVER

#### BONDED, STARLINE, ALLURE, BRILLIANT, METALLIC, NATURAL, VINTAGE FLORA, OPIUM, AND SHIMMER CRUSH

Our Metal Cover begins with your beautiful image on a White, Matte, or Natural Metallic Base Metal with rounded corners. The metal is mounted to a piece of acrylic and wrapped with your choice of select leathers.