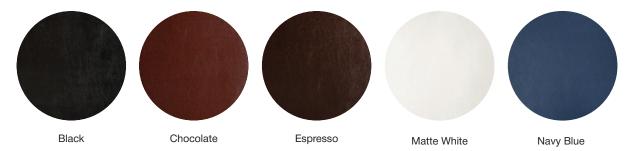

### THE METAL COVER

#### BONDED, STARLINE, ALLURE, BRILLIANT, METALLIC, NATURAL, VINTAGE FLORA, OPIUM, AND SHIMMER CRUSH

Our Metal Cover begins with your beautiful image on a White, Matte, or Natural Metallic Base Metal with rounded corners. The metal is mounted to a piece of acrylic and wrapped with your choice of select leathers.

Thick Pages: 5-25 Spreads Thin Pages: 5-46 Spreads

| ALBUM<br>SIZE | BONDED,<br>STARLINE<br>Cover Price | ALLURE, BRILLIANT,<br>METALLIC, NATURAL,<br>VINTAGE FLORA<br>Cover Price | OPIUM,<br>SHIMMER CRUSH<br>Cover Price |
|---------------|------------------------------------|--------------------------------------------------------------------------|----------------------------------------|
| 8x8           |                                    |                                                                          |                                        |
| 8x10          |                                    |                                                                          |                                        |
| 9x12          |                                    |                                                                          |                                        |
| 10x10         |                                    |                                                                          |                                        |
| 12x12         |                                    |                                                                          |                                        |