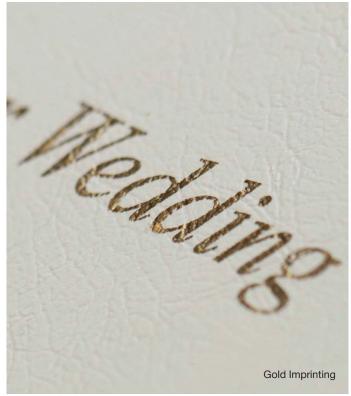

Sapphire

Embossing has your text pressed into the cover and is available on several materials. There are 11 color options, and is available in Goudy Cursive, Tempo Light and Garamond.

Copper