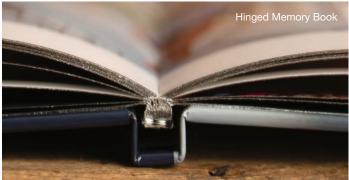

### MEMORY BOOKS

Memory Books start on a single right hand page and end on a single left hand page. These books are available in vertical, horizontal, and square formats with a 20 page minimum and 70 page maximum. Hinged Memory Books allow the pages to lay flat. If your book has mostly spreads, this is the option to choose. Non-Hinged Memory Books are a magazine style book, which does not lay flat. We offer several cover types including Soft Cover, Photo Wrap, Linen, Art Cloth, and a few choice leathers. Also, there are many template options for pages and covers. To wrap it all up, add page gilding and embossing to your cover.