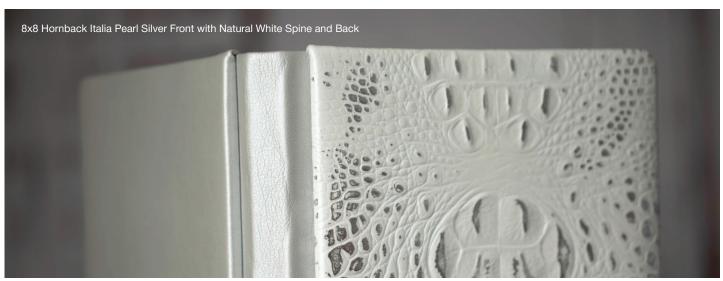

#### HORNBACK ITALIA

Cover: Trio (p. 10) (can be paired with the complementary leather listed)

Antique Brass Spine & Back - Natural Mood Ring

Gunmetal Spine & Back - Natural Mood Ring

Iron Ore Spine & Back - Natural Mood Ring

Midnight Spine & Back - Natural Mood Ring

Pearl Silver Spine & Back - Natural White

Turquoise Brown Spine & Back - Natural Mink