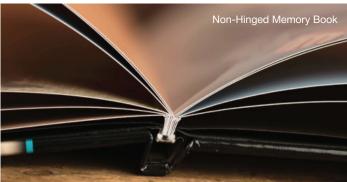

### MEMORY BOOKS

Memory Books start on a single right hand page and end on a single left hand page. These books are available in vertical, horizontal, and square formats with a 20 page minimum and 70 page maximum. Hinged Memory Books allow the pages to lay flat. If your book has mostly spreads, this is the option to choose. Non-Hinged Memory Books are a magazine style book, which does not lay flat. We offer several cover types including Soft Cover, Photo Wrap, Linen, Art Cloth, and a few choice leathers. Also, there are many template options for pages and covers. To wrap it all up, add page gilding and embossing to your cover.