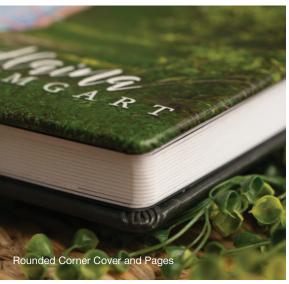

Other options include padded or non-padded covers, square or round corners and Embossing.

Thick Pages: 5–25 Spreads Thin Pages: 5–46 Spreads