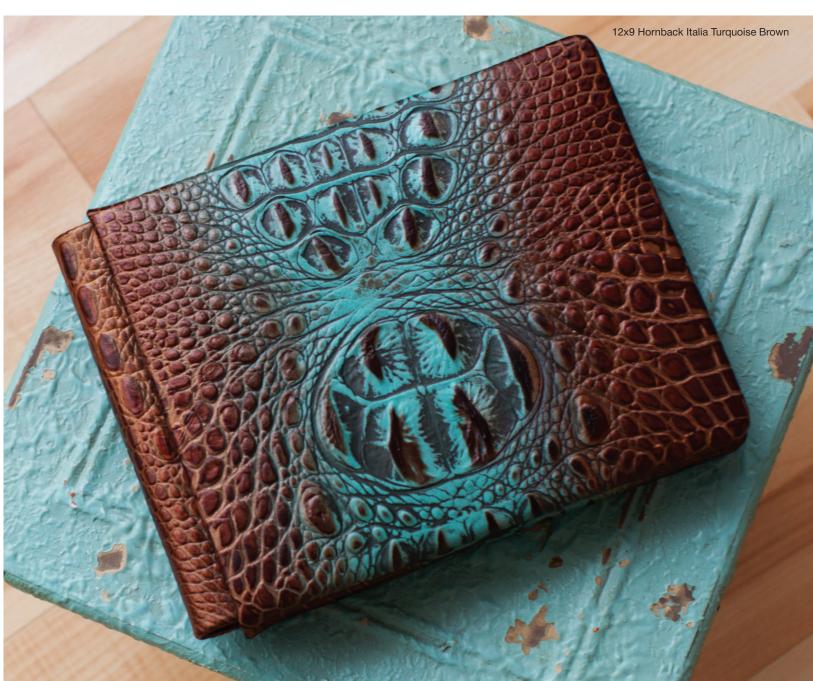

#### HORNBACK ITALIA

Cover: Trio (p. 10) (can be paired with the complementary leather listed)

Antique Brass Spine & Back - Natural Mood Ring

Gunmetal Spine & Back - Natural Mood Ring

Iron Ore Spine & Back - Natural Mood Ring

Midnight Spine & Back - Natural Mood Ring

Pearl Silver Spine & Back - Natural White

Turquoise Brown Spine & Back - Natural Mink