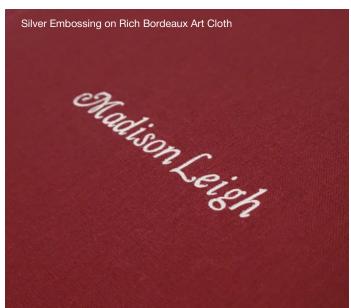

### ADD-ONS

UV Coating and page texture upgrades are available.

Gilding is available in 12 colors for albums up to 16x16.

GILDING \$19.30

Onyx

Garnet

Add-On Options

Imprinting has your text lying flush with the surface of the leather and is available on Bonded, Metallic, and Starline leathers. There are 28 fonts to choose from, which are available in Gold and Silver.

Sapphire

Embossing has your text pressed into the cover and is available on several materials. There are 11 color options, and is available in Goudy Cursive, Tempo Light and Garamond.

Copper