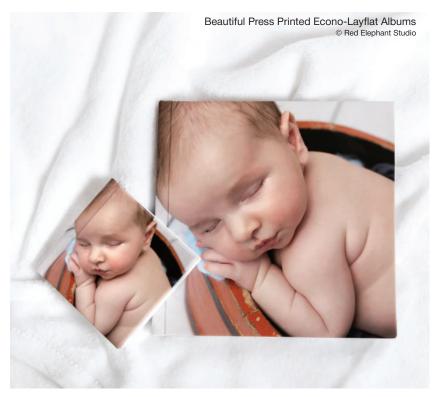

### PRESS BOOKS

Check out our beautiful Econo-Layflat Albums and Hinged or Non-Hinged Memory Books.

Size options vary between the styles.

## ECONO-LAYFLAT ALBUMS

Econo-Layflat albums are the perfect way to experience quality on a budget. Featuring a full photo and customizable cover and spreads on Elite Lustre press paper, they're designed to fit up to 26 spreads. Choose from a single 8x8 album, three 4x4 albums, or a set of one 8x8 and one 4x4 album.