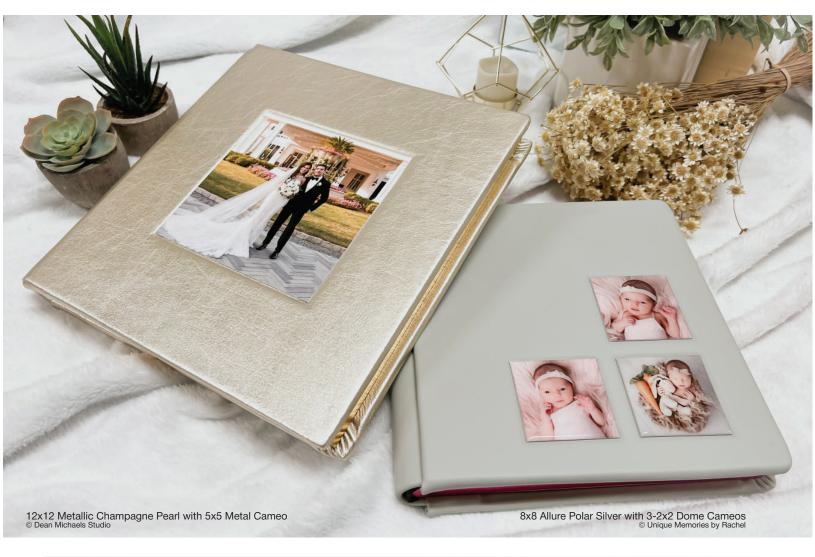

#### ALLURE, BRILLIANT, METALLIC, AND NATURAL

Cameo covers are available as a Metal Cameo or a Dome Cameo. Both begin with your image printed on a White Base Metal. Add on a clear, protective resin "Dome" over the image to create a slightly magnified look. To finish the cover, each image is laid into a custom cut insert, creating a beautiful finished look on a 3-piece structured album.