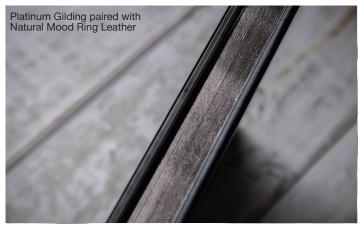

#### VINTAGE FLORA

Cover: Full Material Wrap (p. 6), Trio (p. 10) (can be paired with the complementary leather listed), Luminous (p. 18), Metal (p. 20)

Black Spine & Back - Natural Mood Ring

Tan Spine & Back - Natural Mink

Red Spine & Back - Natural Mood Ring