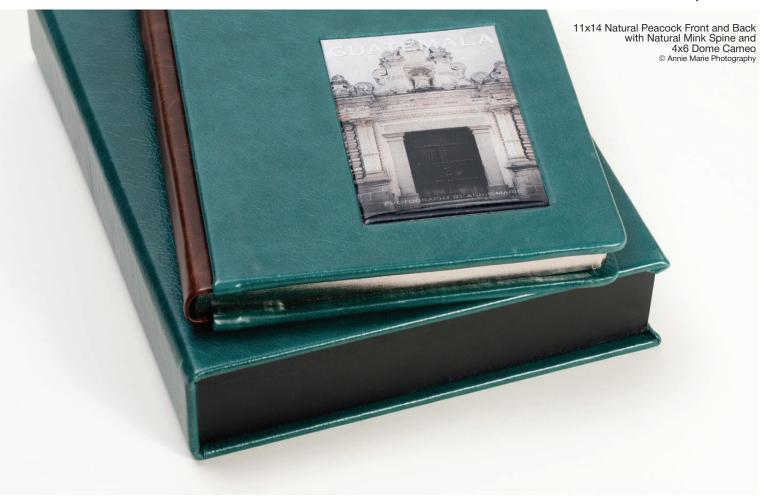

### THE CAMEO COVER

#### ALLURE, BRILLIANT, METALLIC, AND NATURAL

Cameo covers are available as a Metal Cameo or a Dome Cameo. Both begin with your image printed on a White Base Metal. Add on a clear, protective resin "Dome" over the image to create a slightly magnified look. To finish the cover, each image is laid into a custom cut insert, creating a beautiful finished look on a 3-piece structured album.