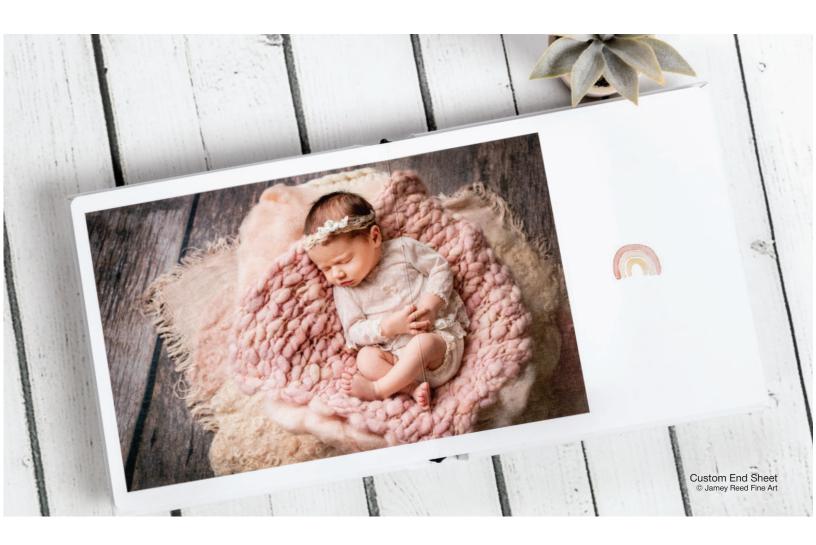

### END SHEETS

All Riveli Albums include your choice of standard or custom end sheets.

The standard end sheet is a black cardstock with a heavy linen texture. It gives a great look and feel to your album.

The custom end sheets are totally customizable by you and printed on the same paper that you choose for the rest of your album. Set up a solid color, create your own logo endsheet, or utilize them as additional spreads in your album. It's like getting two free spreads when you use the custom end sheets!