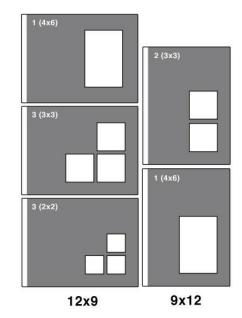

| ALBUM<br>SIZE | CAMEO<br>SIZE | METAL<br>CAMEO<br>Cover Price | DOME<br>CAMEO<br>Cover Price | ALBUM<br>SIZE | CAMEO<br>SIZE | METAL<br>CAMEO<br>Cover Price | DOME<br>CAMEO<br>Cover Price |
|---------------|---------------|-------------------------------|------------------------------|---------------|---------------|-------------------------------|------------------------------|
| 4x10          | (3) 1.5x1.5   | \$161.22                      | \$182.67                     | 10x10         | (4) 2x2       | \$220.93                      | \$252.39                     |
| 4x10          | (2) 1.5x1.5   | \$156.94                      | \$172.65                     | 10x10         | (2) 3x3       | \$213.78                      | \$242.36                     |
| 5x5           | (3) 1.5x1.5   | \$140.85                      | \$156.58                     | 10x10         | (1) 4x6       | \$213.78                      | \$242.36                     |
| 5x5           | (1) 2x2       | \$136.55                      | \$148.00                     | 10x10         | (1) 5x5       | \$213.78                      | \$242.36                     |
| 6x8           | (2) 2x2       | \$164.80                      | \$181.95                     | 11x14         | (2) 3x3       | \$283.12                      | \$311.72                     |
| 6x8           | (1) 3x5       | \$166.23                      | \$187.68                     | 11x14         | (1) 4x6       | \$283.12                      | \$311.72                     |
| 6x9           | (2) 3x3       | \$179.10                      | \$207.69                     | 12x9          | (3) 3x3       | \$232.71                      | \$271.34                     |
| 6x9           | (1) 3x5       | \$173.37                      | \$194.83                     | 12x9          | (1) 4x6       | \$221.28                      | \$249.88                     |
| 8x6           | (2) 1.5x1.5   | \$163.01                      | \$178.75                     | 12x9          | (3) 2x2       | \$232.71                      | \$249.88                     |
| 8x6           | (1) 3x5       | \$164.45                      | \$185.88                     | 12x12         | (3) 3x3       | \$263.11                      | \$301.71                     |
| 8x8           | (4) 2x2       | \$190.53                      | \$222.00                     | 12x12         | (4) 3x3       | \$267.39                      | \$318.87                     |
| 8x8           | (3) 2x2       | \$184.82                      | \$211.98                     | 12x12         | (1) 4x6       | \$251.65                      | \$280.26                     |
| 8x8           | (1) 3x3       | \$174.80                      | \$191.97                     | 12x12         | (1) 5x5       | \$251.65                      | \$280.26                     |
| 8x10          | (3) 2x2       | \$200.55                      | \$227.72                     | 12x16         | (3) 3x3       | \$322.43                      | \$361.05                     |
| 8x10          | (4) 2x2       | \$206.26                      | \$237.73                     | 16x12         | (3) 3x3       | \$322.43                      | \$361.05                     |
| 8x10          | (1) 3x5       | \$193.40                      | \$214.84                     | 16x16         | (4) 3x3       | \$389.30                      | \$440.78                     |
| 9x12          | (2) 3x3       | \$226.29                      | \$254.89                     | 16x16         | (1) 5x5       | \$373.56                      | \$402.16                     |
| 9x12          | (1) 4x6       | \$226.29                      | \$254.89                     | 16x20         | (4) 3x3       | \$434.70                      | \$486.17                     |
| 10x10         | (3) 2x2       | \$215.21                      | \$242.36                     | 16x20         | (3) 3x3       | \$430.42                      | \$469.01                     |