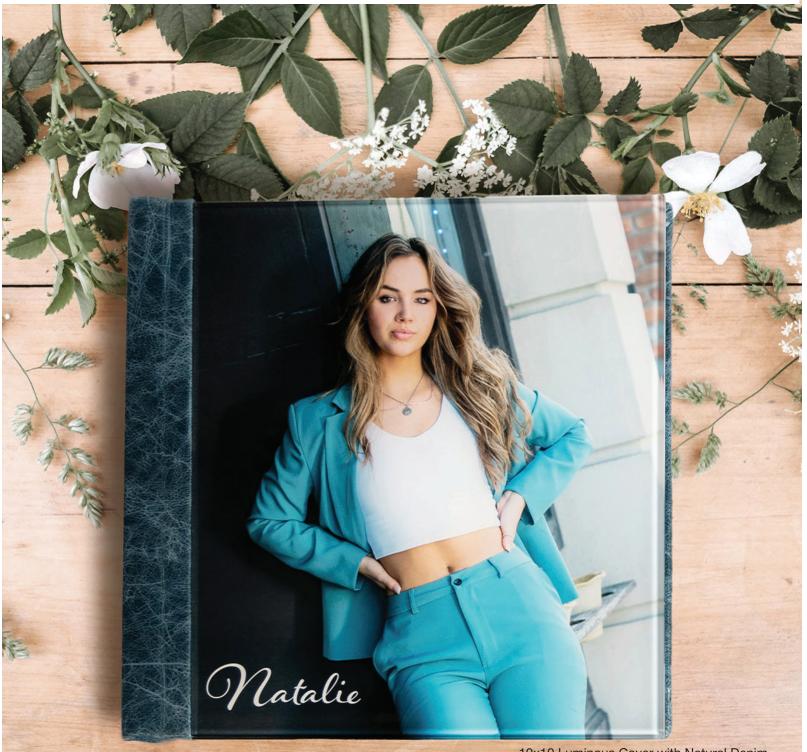

### THE TRIO COVER

#### ALLURE, BRILLIANT, METALLIC, NATURAL, VINTAGE FLORA, HORNBACK ITALIA, OPIUM, AND SHIMMER CRUSH

The Trio features our finest leathers and is built in a 3-piece structure. The exterior soft spine allows for a large range of sizes and spreads. There are over 45 leathers to choose from!

This structure also allows you to mix-and-match a few of the material options. Try a photo canvas cover with a Brilliant or Natural spine and back. Pair Brilliants with Brilliants, Naturals with Naturals, and a few more of our recommended cover combinations.