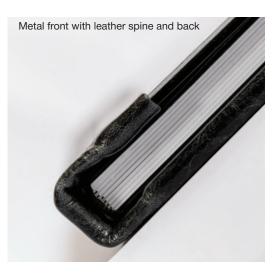

## THE METAL COVER

#### BONDED, STARLINE, ALLURE, BRILLIANT, METALLIC, NATURAL, VINTAGE FLORA, OPIUM, AND SHIMMER CRUSH

Our Metal Cover begins with your beautiful image on a White, Matte, or Natural Metallic Base Metal with rounded corners. The metal is mounted to a piece of acrylic and wrapped with your choice of select leathers.