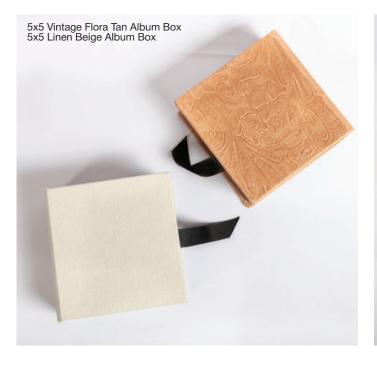

### ALBUM BOXES

Add elegance to your album presentation with a custom album box. Choose between a photo wrap or a leather album box that matches the album. Embossing and Imprinting options are available on specific materials.

| ALBUM<br>SIZE | STANDARD AND METALLIC<br>PHOTO PAPER, ART CLOTH,<br>BONDED, LINEN<br>STARLINE | ALLURE, BRILLIANT, METALLIC,<br>NATURAL, VINTAGE FLORA | SHIMMER CRUSH,<br>OPIUM |
|---------------|-------------------------------------------------------------------------------|--------------------------------------------------------|-------------------------|
| 4x10          | •                                                                             | \$100.31                                               | \$109.88                |
| 5x5           | \$78.13                                                                       | \$85.07                                                | \$91.80                 |
| 6x8           | •                                                                             | \$103.49                                               | \$113.77                |
| 8x6           | •                                                                             | \$99.95                                                | \$109.95                |
| 6x9           | \$89.82                                                                       | \$109.88                                               | \$120.87                |
| 8x8           | \$92.74                                                                       | \$117.67                                               | \$129.80                |
| 8x10          | •                                                                             | \$133.27                                               | \$147.51                |
| 9x12          | \$116.83                                                                      | \$157.72                                               | \$175.52                |
| 10x8          | •                                                                             | \$133.27                                               | \$147.51                |
| 10x10         | \$113.18                                                                      | \$149.58                                               | \$166.23                |
| 11x14         | •                                                                             | \$194.58                                               | \$217.77                |
| 12x9          | •                                                                             | \$155.96                                               | \$173.47                |
| 12x12         | \$138.01                                                                      | \$185.02                                               | \$207.00                |