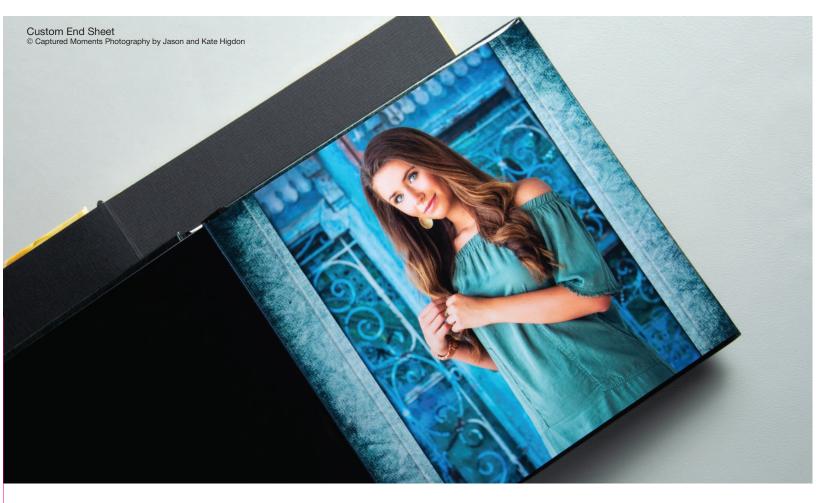

### **END SHEETS**

All Riveli Albums include your choice of standard or custom end sheets.

The standard end sheet is a black cardstock with a heavy linen texture. It gives a great look and feel to your album.

The custom end sheets are totally customizable by you and printed on the same paper that you choose for the rest of your album. Set up a solid color, create your own logo endsheet, or utilize them as additional spreads in your album. It's like getting two free spreads when you use the custom end sheets!