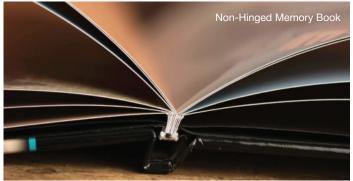

## **MEMORY BOOKS**

Memory Books start on a single right hand page and end on a single left hand page. These books are available in vertical, horizontal, and square formats with a 20 page minimum and 70 page maximum. Hinged Memory Books allow the pages to lay flat. If your book has mostly spreads, this is the option to choose. Non-Hinged Memory Books are a magazine style book, which does not lay flat. We offer several cover types including Soft Cover, Photo Wrap, Linen, Art Cloth, and a few choice leathers. Also, there are many template options for pages and covers. To wrap it all up, add page gilding and embossing to your cover.