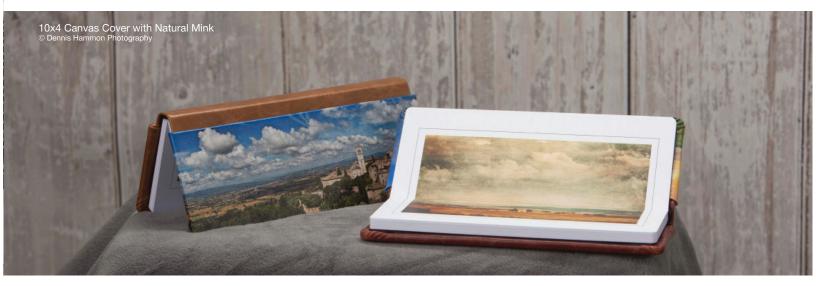

#### NATURAL

Cover: Full Material Wrap (p. 6), Trio (p. 10), Cameo (p. 14), Luminous (p. 18), Metal (p. 20) Add-Ons: Embossing

#### **VINTAGE FLORA**

Cover: Full Material Wrap (p. 6), Trio (p. 10) (can be paired with the complementary leather listed), Luminous (p. 18), Metal (p. 20)

Black Spine & Back - Natural Mood Ring

Tan Spine & Back - Natural Mink