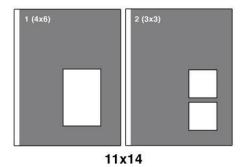

|
| 9x12          | (2) 3x3       | \$226.29                      | \$254.89                     | 16x16         | (1) 5x5       | \$373.56                      | \$402.16                     |
| 9x12          | (1) 4x6       | \$226.29                      | \$254.89                     | 16x20         | (4) 3x3       | \$434.70                      | \$486.17                     |
| 10x10         | (3) 2x2       | \$215.21                      | \$242.36                     | 16x20         | (3) 3x3       | \$430.42                      | \$469.01                     |



10x4 Brilliant Cobalt Front and Back with Brilliant Turquoise Spine with 3-1.5x1.5 Dome Cameos © Peeples Photography



Mix and match leather options for your cover and spine.

### CAMEO LAYOUTS



8x20



10x10









16x20







### THE LUMINOUS COVER

#### BONDED, STARLINE, ALLURE, BRILLIANT, METALLIC, NATURAL, VINTAGE FLORA, OPIUM, AND SHIMMER CRUSH

Our Luminous Cover album features your image printed on metallic paper, mounted beneath a piece of acrylic, and wrapped with your choice of select leathers.

Thick Pages: 5–25 Spreads Thin Pages: 5–46 Spreads

| ALBUM<br>SIZE | BONDED,<br>STARLINE<br>Cover Price | ALLURE, BRILLIANT,<br>METALLIC, NATURAL,<br>VINTAGE FLORA<br>Cover Price | OPIUM,<br>SHIMMER CRUSH<br>Cover Price |
|---------------|------------------------------------|--------------------------------------------------------------------------|----------------------------------------|
| 8x8           | \$172.65                           | \$186.96