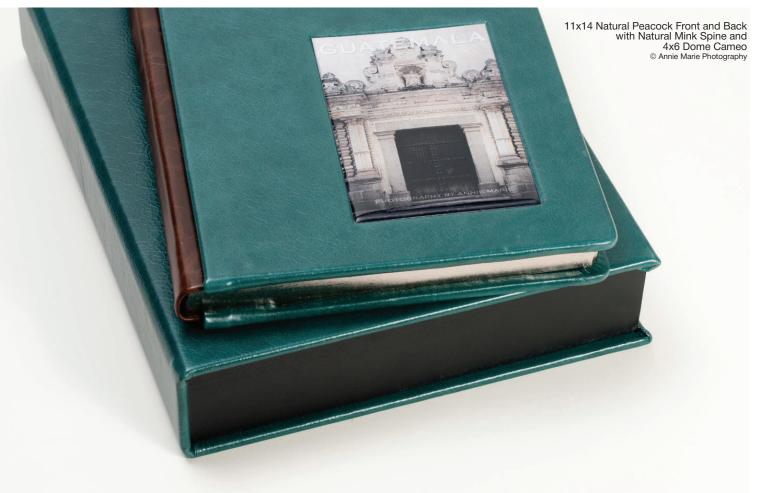

### THE TRIO COVER

#### ALLURE, BRILLIANT, METALLIC, NATURAL, VINTAGE FLORA, HORNBACK ITALIA, OPIUM, AND SHIMMER CRUSH

The Trio features our finest leathers and is built in a 3-piece structure. The exterior soft spine allows for a large range of sizes and spreads. There are over 45 leathers to choose from!

This structure also allows you to mix-and-match a few of the material options. Try a photo canvas cover with a Brilliant or Natural spine and back. Pair Brilliants with Brilliants, Naturals with Naturals, and a few more of our recommended cover combinations.