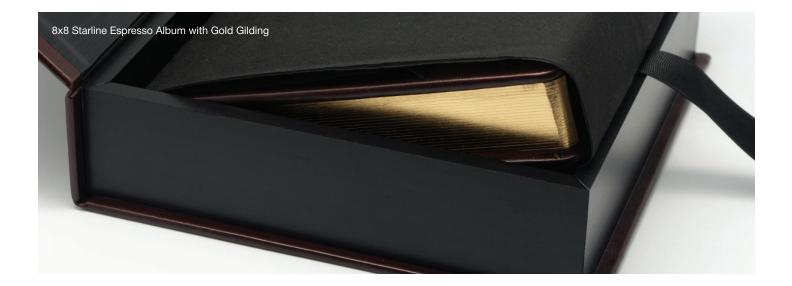

### Customize With Add-Ons

| End Sheets                         | 30 |
|------------------------------------|----|
| Gilding, Embossing, and Imprinting | 32 |
| Album Boxes                        | 34 |

### ALBUM BOXES

Add elegance to your album presentation with a custom album box. Choose between a photo wrap or a leather album box that matches the album. Embossing and Imprinting options are available on specific materials.