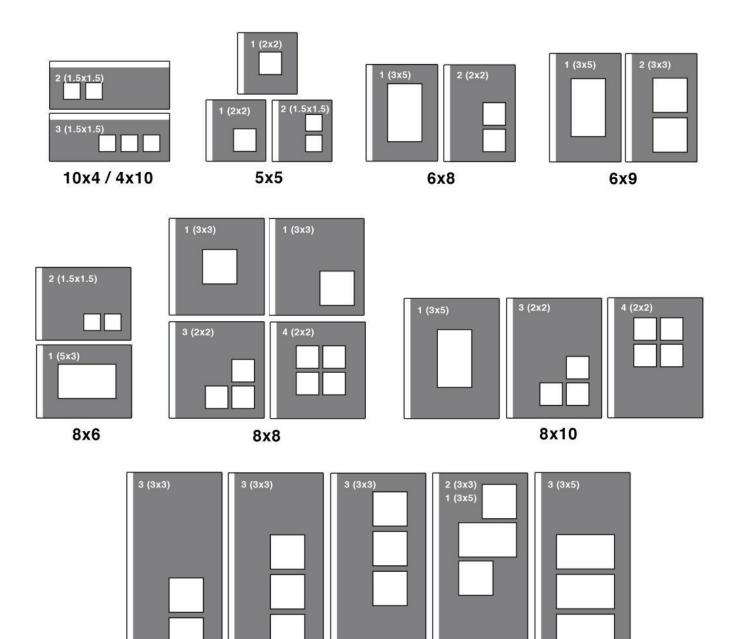

| ALBUM<br>SIZE | CAMEO<br>SIZE | METAL<br>CAMEO<br>Cover Price | DOME<br>CAMEO<br>Cover Price | ALBUM<br>SIZE | CAMEO<br>SIZE | METAL<br>CAMEO<br>Cover Price | DOME<br>CAMEO<br>Cover Price |
|---------------|---------------|-------------------------------|------------------------------|---------------|---------------|-------------------------------|------------------------------|
| 4x10          | (3) 1.5x1.5   | \$161.22                      | \$182.67                     | 10x10         | (4) 2x2       | \$220.93                      | \$252.39                     |
| 4x10          | (2) 1.5x1.5   | \$156.94                      | \$172.65                     | 10x10         | (2) 3x3       | \$213.78                      | \$242.36                     |
| 5x5           | (3) 1.5x1.5   | \$140.85                      | \$156.58                     | 10x10         | (1) 4x6       | \$213.78                      | \$242.36                     |
| 5x5           | (1) 2x2       | \$136.55                      | \$148.00                     | 10x10         | (1) 5x5       | \$213.78                      | \$242.36                     |
| 6x8           | (2) 2x2       | \$164.80                      | \$181.95                     | 11x14         | (2) 3x3       | \$283.12                      | \$311.72                     |
| 6x8           | (1) 3x5       | \$166.23                      | \$187.68                     | 11x14         | (1) 4x6       | \$283.12                      | \$311.72                     |
| 6x9           | (2) 3x3       | \$179.10                      | \$207.69                     | 12x9          | (3) 3x3       | \$232.71                      | \$271.34                     |
| 6x9           | (1) 3x5       | \$173.37                      | \$194.83                     | 12x9          | (1) 4x6       | \$221.28                      | \$249.88                     |
| 8x6           | (2) 1.5x1.5   | \$163.01                      | \$178.75                     | 12x9          | (3) 2x2       | \$232.71                      | \$249.88                     |
| 8x6           | (1) 3x5       | \$164.45                      | \$185.88                     | 12x12         | (3) 3x3       | \$263.11                      | \$301.71                     |
| 8x8           | (4) 2x2       | \$190.53                      | \$222.00                     | 12x12         | (4) 3x3       | \$267.39                      | \$318.87                     |
| 8x8           | (3) 2x2       | \$184.82                      | \$211.98                     | 12x12         | (1) 4x6       | \$251.65                      | \$280.26                     |
| 8x8           | (1) 3x3       | \$174.80                      | \$191.97                     | 12x12         | (1) 5x5       | \$251.65                      | \$280.26                     |
| 8x10          | (3) 2x2       | \$200.55                      | \$227.72                     | 12x16         | (3) 3x3       | \$322.43                      | \$361.05                     |
| 8x10          | (4) 2x2       | \$206.26                      | \$237.73                     | 16x12         | (3) 3x3       | \$322.43                      | \$361.05                     |
| 8x10          | (1) 3x5       | \$193.40                      | \$214.84                     | 16x16         | (4) 3x3       | \$389.30                      | \$440.78                     |
| 9x12          | (2) 3x3       | \$226.29                      | \$254.89                     | 16x16         | (1) 5x5       | \$373.56                      | \$402.16                     |
| 9x12          | (1) 4x6       | \$226.29                      | \$254.89                     | 16x20         | (4) 3x3       | \$434.70                      | \$486.17                     |
| 10x10         | (3) 2x2       | \$215.21                      | \$242.36                     | 16x20         | (3) 3x3       | \$430.42                      | \$469.01                     |

### CAMEO LAYOUTS

8x20

10x10

16x20