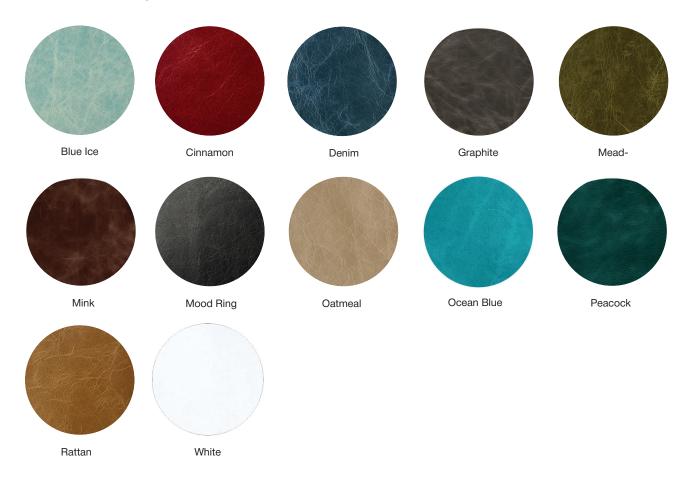

#### BONDED MEADOW

Cover: Full Material Wrap (p. 6), Split Cover (p. 8), Luminous (p. 18), Metal (p. 20), Memory Book (p. 40)

Black

Cocoa

Hazelnut

Latte