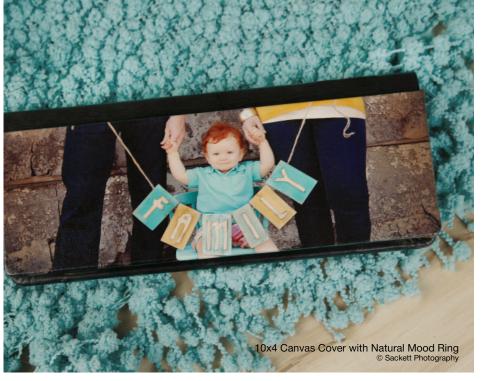

10x10 Natural Base Metal Cover with Natural Mood Ring  $^{\odot}_{\odot}$  Photography by Joanne Gentile

Rounded cover corner, square or rounded pages