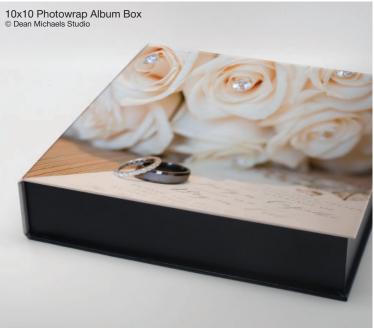

### ALBUM BOXES

Add elegance to your album presentation with a custom album box. Choose between a photo wrap or a leather album box that matches the album. Embossing and Imprinting options are available on specific materials.

| ALBUM<br>SIZE | STANDARD AND METALLIC<br>PHOTO PAPER, ART CLOTH,<br>BONDED, LINEN<br>STARLINE | ALLURE, BRILLIANT, METALLIC,<br>NATURAL, VINTAGE FLORA | SHIMMER CRUSH,<br>OPIUM |
|---------------|-------------------------------------------------------------------------------|--------------------------------------------------------|-------------------------|
| 4x10          | •                                                                             | \$100.31                                               | \$109.88                |
| 5x5           | \$78.13                                                                       | \$85.07                                                | \$91.80                 |
| 6x8           | •                                                                             | \$103.49                                               | \$113.77                |
| 8x6           | •                                                                             | \$99.95                                                | \$109.95                |
| 6x9           | \$89.82                                                                       | \$109.88                                               | \$120.87                |
| 8x8           | \$92.74                                                                       | \$117.67                                               | \$129.80                |
| 8x10          | •                                                                             | \$133.27                                               | \$147.51                |
| 9x12          | \$116.83                                                                      | \$157.72                                               | \$175.52                |
| 10x8          | •                                                                             | \$133.27                                               | \$147.51                |
| 10x10         | \$113.18                                                                      | \$149.58                                               | \$166.23                |
| 11x14         | •                                                                             | \$194.58                                               | \$217.77                |
| 12x9          | •                                                                             | \$155.96                                               | \$173.47                |
| 12x12         | \$138.01                                                                      | \$185.02                                               | \$207.00                |