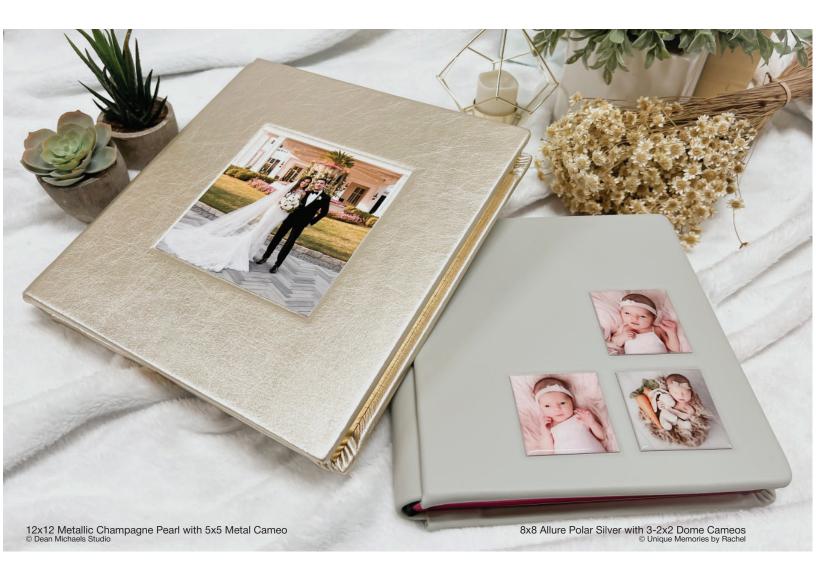

# THE CAMEO COVER

#### ALLURE, BRILLIANT, METALLIC, AND NATURAL

Cameo covers are available as a Metal Cameo or a Dome Cameo. Both begin with your image printed on a White Base Metal. Add on a clear, protective resin "Dome" over the image to create a slightly magnified look. To finish the cover, each image is laid into a custom cut insert, creating a beautiful finished look on a 3-piece structured album.

Options include embossing, gilding, thin or thick pages, and square or round corners.Blind Embossing does not show well on these leathers; we recommend picking a color to emboss with.

Thick Pages: 5–36 Spreads | Thin Pages: 5–72 Spreads