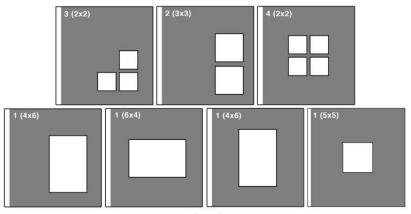

| ALBUM<br>SIZE | CAMEO<br>SIZE | METAL<br>CAMEO<br>Cover Price | DOME<br>CAMEO<br>Cover Price | ALBUM<br>SIZE | CAMEO<br>SIZE | METAL<br>CAMEO<br>Cover Price | DOME<br>CAMEO<br>Cover Price |
|---------------|---------------|-------------------------------|------------------------------|---------------|---------------|-------------------------------|------------------------------|
| 4x10          | (3) 1.5x1.5   | \$161.22                      | \$182.67                     | 10x10         | (4) 2x2       | \$220.93                      | \$252.39                     |
| 4x10          | (2) 1.5x1.5   | \$156.94                      | \$172.65                     | 10x10         | (2) 3x3       | \$213.78                      | \$242.36                     |
| 5x5           | (3) 1.5x1.5   | \$140.85                      | \$156.58                     | 10x10         | (1) 4x6       | \$213.78                      | \$242.36                     |
| 5x5           | (1) 2x2       | \$136.55                      | \$148.00                     | 10x10         | (1) 5x5       | \$213.78                      | \$242.36                     |
| 6x8           | (2) 2x2       | \$164.80                      | \$181.95                     | 11x14         | (2) 3x3       | \$283.12                      | \$311.72                     |
| 6x8           | (1) 3x5       | \$166.23                      | \$187.68                     | 11x14         | (1) 4x6       | \$283.12                      | \$311.72                     |
| 6x9           | (2) 3x3       | \$179.10                      | \$207.69                     | 12x9          | (3) 3x3       | \$232.71                      | \$271.34                     |
| 6x9           | (1) 3x5       | \$173.37                      | \$194.83                     | 12x9          | (1) 4x6       | \$221.28                      | \$249.88                     |
| 8x6           | (2) 1.5x1.5   | \$163.01                      | \$178.75                     | 12x9          | (3) 2x2       | \$232.71                      | \$249.88                     |
| 8x6           | (1) 3x5       | \$164.45                      | \$185.88                     | 12x12         | (3) 3x3       | \$263.11                      | \$301.71                     |
| 8x8           | (4) 2x2       | \$190.53                      | \$222.00                     | 12x12         | (4) 3x3       | \$267.39                      | \$318.87                     |
| 8x8           | (3) 2x2       | \$184.82                      | \$211.98                     | 12x12         | (1) 4x6       | \$251.65                      | \$280.26                     |
| 8x8           | (1) 3x3       | \$174.80                      | \$191.97                     | 12x12         | (1) 5x5       | \$251.65                      | \$280.26                     |
| 8x10          | (3) 2x2       | \$200.55                      | \$227.72                     | 12x16         | (3) 3x3       | \$322.43                      | \$361.05                     |
| 8x10          | (4) 2x2       | \$206.26                      | \$237.73                     | 16x12         | (3) 3x3       | \$322.43                      | \$361.05                     |
| 8x10          | (1) 3x5       | \$193.40                      | \$214.84                     | 16x16         | (4) 3x3       | \$389.30                      | \$440.78                     |
| 9x12          | (2) 3x3       | \$226.29                      | \$254.89                     | 16x16         | (1) 5x5       | \$373.56                      | \$402.16                     |
| 9x12          | (1) 4x6       | \$226.29                      | \$254.89                     | 16x20         | (4) 3x3       | \$434.70                      | \$486.17                     |
| 10x10         | (3) 2x2       | \$215.21                      | \$242.36                     | 16x20         | (3) 3x3       | \$430.42                      | \$469.01                     |