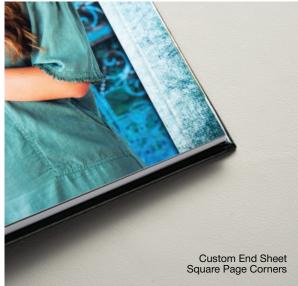

The custom end sheets are totally customizable by you and printed on the same paper that you choose for the rest of your album. Set up a solid color, create your own logo endsheet, or utilize them as additional spreads in your album. It's like getting two free spreads when you use the custom end sheets!