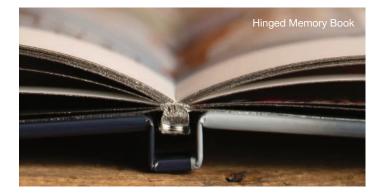

## **MEMORY BOOKS**

Memory Books start on a single right hand page and end on a single left hand page. These books are available in vertical, horizontal, and square formats with a 20 page minimum and 70 page maximum. Hinged Memory Books allow the pages to lay flat. If your book has mostly spreads, this is the option to choose. Non-Hinged Memory Books are a magazine style book, which does not lay flat. We offer several cover types including Soft Cover, Photo Wrap, Linen, Art Cloth, and a few choice leathers. Also, there are many template options for pages and covers. To wrap it all up, add page gilding and embossing to your cover.