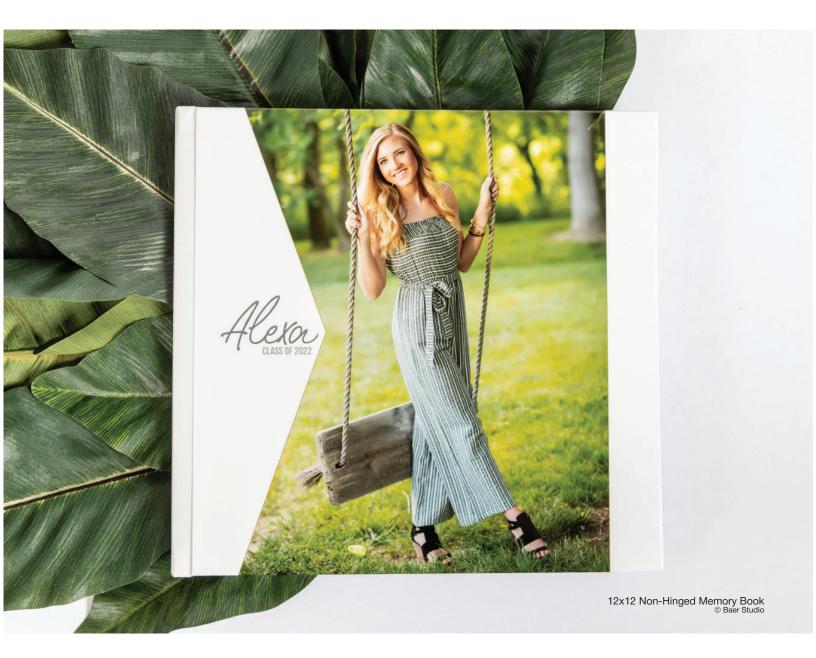

## **MEMORY BOOKS**

Memory Books start on a single right hand page and end on a single left hand page. These books are available in vertical, horizontal, and square formats with a 20 page minimum and 70 page maximum. Hinged Memory Books allow the pages to lay flat. If your book has mostly spreads, this is the option to choose. Non-Hinged Memory Books are a magazine style book, which does not lay flat. We offer several cover types including Soft Cover, Photo Wrap, Linen, Art Cloth, and a few choice leathers. Also, there are many template options for pages and covers. To wrap it all up, add page gilding and embossing to your cover.