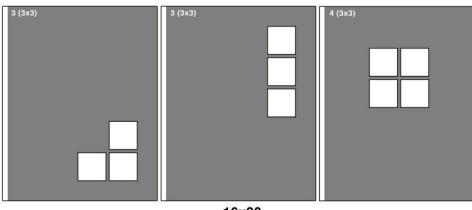

|
| 9x12          | (2) 3x3       | \$226.29                      | \$254.89                     | 16x16         | (1) 5x5       | \$373.56                      | \$402.16                     |
| 9x12          | (1) 4x6       | \$226.29                      | \$254.89                     | 16x20         | (4) 3x3       | \$434.70                      | \$486.17                     |
| 10x10         | (3) 2x2       | \$215.21                      | \$242.36                     | 16x20         | (3) 3x3       | \$430.42                      | \$469.01                     |



10x4 Brilliant Cobalt Front and Back with Brilliant Turquoise Spine with 3-1.5x1.5 Dome Cameos © Peeples Photography



Mix and match leather options for your cover and spine.

### CAMEO LAYOUTS



8x20



10x10









16x20







### THE LUMINOUS COVER

#### BONDED, STARLINE, ALLURE, BRILLIANT, METALLIC, NATURAL, VINTAGE FLORA, OPIUM, AND SHIMMER CRUSH

Our Luminous Cover album features your image printed on metallic paper, mounted beneath a piece of acrylic, and wrapped with your choice of select leathers.

Thick Pages: 5–25 Spreads Thin Pages: 5–46 Spreads

| ALBUM<br>SIZE | BONDED,<br>STARLINE<br>Cover Price | ALLURE, BRILLIANT,<br>METALLIC, NATURAL,<br>VINTAGE FLORA<br>Cover Price | OPIUM,<br>SHIMMER CRUSH<br>Cover Price |
|---------------|------------------------------------|--------------------------------------------------------------------------|----------------------------------------|
| 8x8           | \$172.65                           | \$186.96