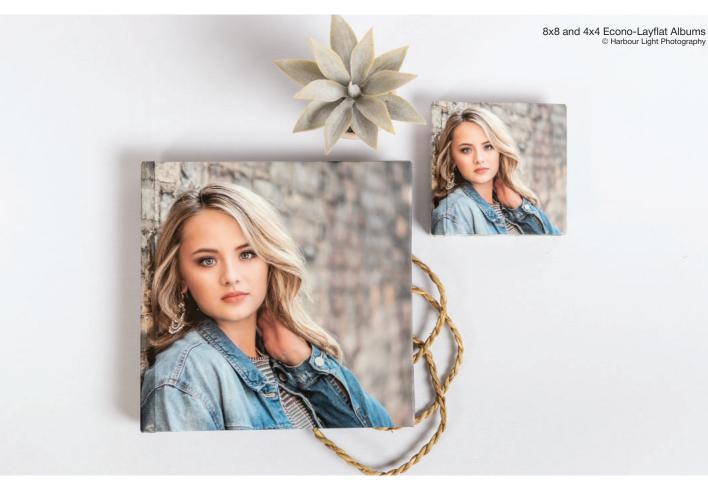

### ECONO-LAYFLAT ALBUMS

Econo-Layflat albums are the perfect way to experience quality on a budget. Featuring a full photo and customizable cover and spreads on Elite Lustre press paper, they're designed to fit up to 26 spreads. Choose from a single 8x8 album, three 4x4 albums, or a set of one 8x8 and one 4x4 album.

More Options

Beautiful Press Printed Econo-Layflat Albums © Red Elephant Studio