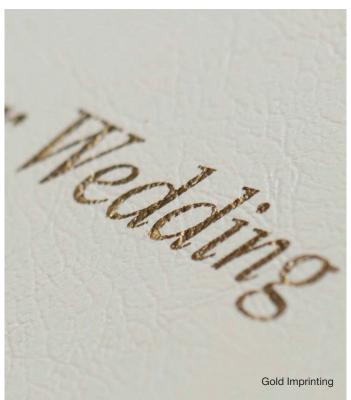

Add-On Options

Full Material Wrap with Platinum Gilding

Gold Imprinting on Natural White Our Wedding

### ADD-ONS

UV Coating and page texture upgrades are available.

Gilding is available in 12 colors for albums up to 16x16.

| GILDING | \$19.30 |
|---------|---------|
|         |         |

Imprinting has your text lying flush with the surface of the leather and is available on Bonded, Metallic, and Starline leathers. There are 28 fonts to choose from, which are available in Gold and Silver.