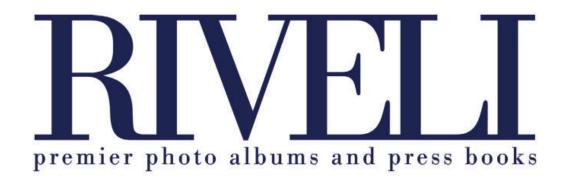

### THE LUMINOUS COVER

#### BONDED, STARLINE, ALLURE, BRILLIANT, METALLIC, NATURAL, VINTAGE FLORA, OPIUM, AND SHIMMER CRUSH

Our Luminous Cover album features your image printed on metallic paper, mounted beneath a piece of acrylic, and wrapped with your choice of select leathers.