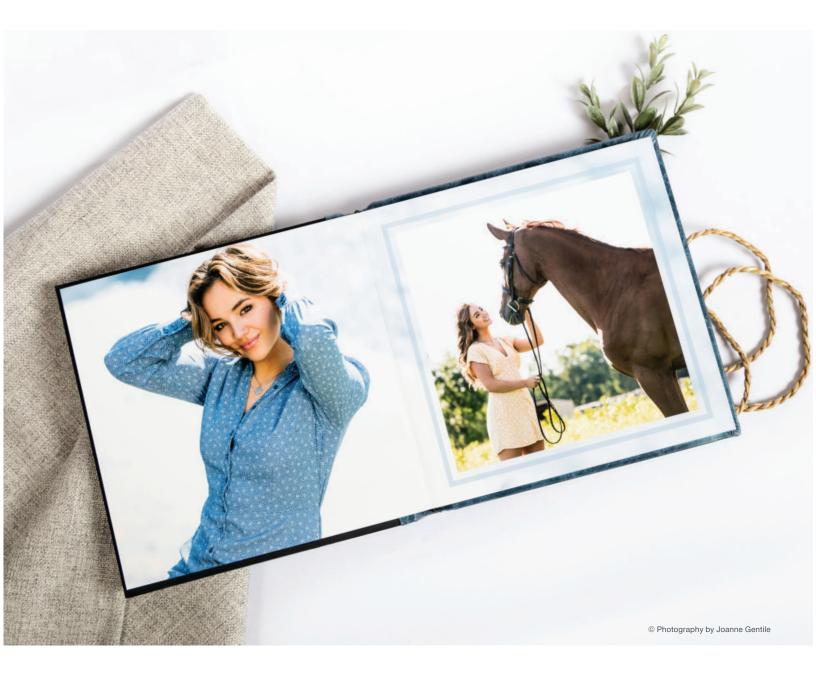

#### PHOTO WRAP

Our Photo Wrap Cover features your image and design wrapped around the entire album. The cover price includes Gloss Laminate, but Matte and Embossed Gloss Laminate upgrades are available.

#### CANVAS WRAP

One of our most popular covers is the Canvas Wrap. This album showcases your design printed on canvas and wrapped around the album size of your choice.

Other options include padded or non-padded covers, square or round corners, and Embossing.