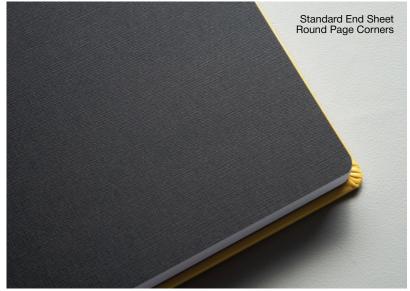

### **END SHEETS**

All Riveli Albums include your choice of standard or custom end sheets.

The standard end sheet is a black cardstock with a heavy linen texture. It gives a great look and feel to your album.