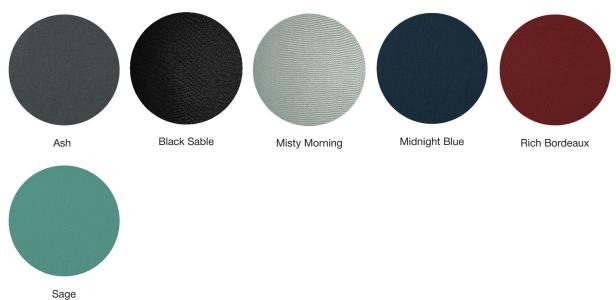

### ADD-ONS

UV Coating and page texture upgrades are available.

Gilding is available in 12 colors for albums up to 16x16.

| GILDING | \$19.30 |
|---------|---------|
|         |         |

Imprinting has your text lying flush with the surface of the leather and is available on Bonded, Metallic, and Starline leathers. There are 28 fonts to choose from, which are available in Gold and Silver.