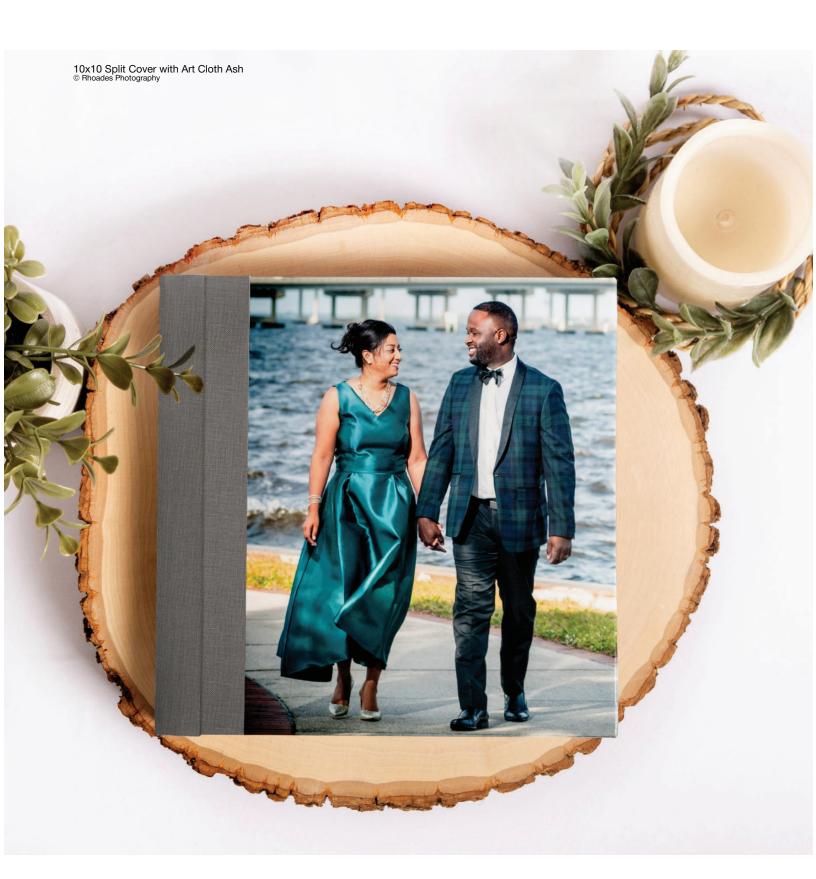

# THE SPLIT COVER

#### ART CLOTH, BONDED, AND LINEN.

The Split Cover features your choice of Art Cloth, Bonded, and Linen materials wrapped around the spine and back of the album. Pair any of them next to your image printed on photographic paper on the front. The result is stunning!

The cover price includes Gloss Laminate, but Matte and Embossed Lustre Laminate upgrades are available.

Thick Pages: 5–25 Spreads Thin Pages: 5–46 Spreads

| ALBUM | ART CLOTH, LINEN, & |  |
|-------|---------------------|--|
| SIZE  | BONDED Cover Price  |  |
| 5x5   | \$77.93             |  |
| 6x8   | \$86.14             |  |
| 8x8   | \$90.44             |  |
| 8x10  | \$96.17             |  |
| 9x12  | \$108.68            |  |
| 10x8  | \$96.87             |  |
| 10x10 | \$101.87            |  |
| 12x12 | \$118.34            |  |