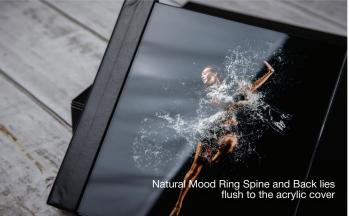

10x10 Natural Base Metal Cover with Natural Mood Ring  $^{\odot}_{\odot}$  Photography by Joanne Gentile

Rounded cover corner, square or rounded pages