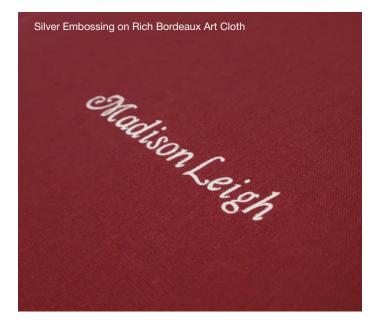

### ADD-ONS

UV Coating and page texture upgrades are available.

Gilding is available in 12 colors for albums up to 16x16.

| GILDING | \$19.30 |
|---------|---------|
|         |         |

Imprinting has your text lying flush with the surface of the leather and is available on Bonded, Metallic, and Starline leathers. There are 28 fonts to choose from, which are available in Gold and Silver.