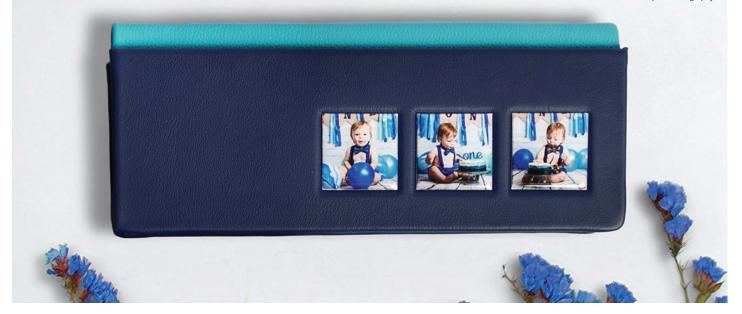

10x4 Brilliant Cobalt Front and Back with Brilliant Turquoise Spine with 3-1.5x1.5 Dome Cameos © Peeples Photography

Mix and match leather options for your cover and spine.