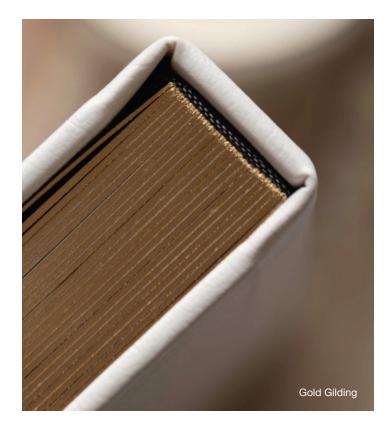

### ADD-ONS

UV Coating and page texture upgrades are available.

Gilding is available in 12 colors for albums up to 16x16.

| GILDING | \$19.30 |
|---------|---------|
|         |         |

Imprinting has your text lying flush with the surface of the leather and is available on Bonded, Metallic, and Starline leathers. There are 28 fonts to choose from, which are available in Gold and Silver.