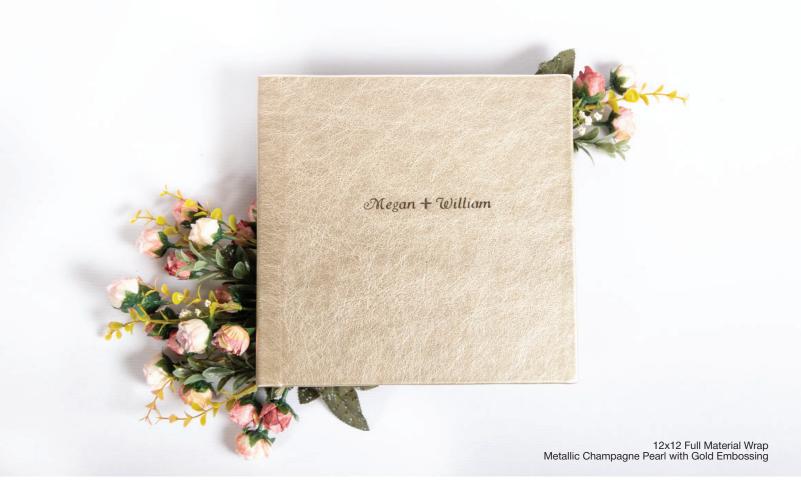

### THE FULL MATERIAL WRAP COVER

ART CLOTH, BONDED, LINEN, STARLINE, ALLURE, BRILLIANT, METALLIC, NATURAL, VINTAGE FLORA, OPIUM, AND SHIMMER CRUSH

The Full Material Wrap Cover is built with a hard spine and your choice of material wrapped around the book block.

Other options include padded or non-padded covers and square or round corners. Embossing and Imprinting options are available on specific materials.

Thick Pages: 5–25 Spreads | Thin Pages: 5–46 Spreads