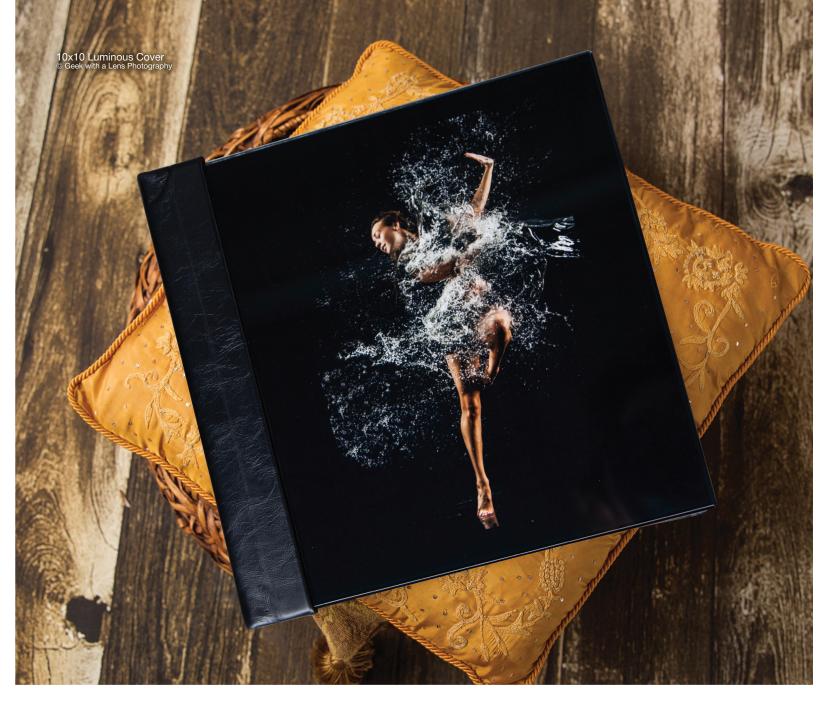

### THE LUMINOUS COVER

#### BONDED, STARLINE, ALLURE, BRILLIANT, METALLIC, NATURAL, VINTAGE FLORA, OPIUM, AND SHIMMER CRUSH

Our Luminous Cover album features your image printed on metallic paper, mounted beneath a piece of acrylic, and wrapped with your choice of select leathers.