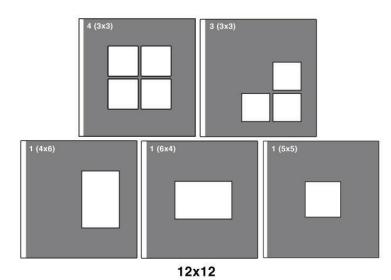

| ALBUM<br>SIZE | CAMEO<br>SIZE | METAL<br>CAMEO<br>Cover Price | DOME<br>CAMEO<br>Cover Price | ALBUM<br>SIZE | CAMEO<br>SIZE | METAL<br>CAMEO<br>Cover Price | DOME<br>CAMEO<br>Cover Price |
|---------------|---------------|-------------------------------|------------------------------|---------------|---------------|-------------------------------|------------------------------|
| 4x10          | (3) 1.5x1.5   | \$161.22                      | \$182.67                     | 10x10         | (4) 2x2       | \$220.93                      | \$252.39                     |
| 4x10          | (2) 1.5x1.5   | \$156.94                      | \$172.65                     | 10x10         | (2) 3x3       | \$213.78                      | \$242.36                     |
| 5x5           | (3) 1.5x1.5   | \$140.85                      | \$156.58                     | 10x10         | (1) 4x6       | \$213.78                      | \$242.36                     |
| 5x5           | (1) 2x2       | \$136.55                      | \$148.00                     | 10x10         | (1) 5x5       | \$213.78                      | \$242.36                     |
| 6x8           | (2) 2x2       | \$164.80                      | \$181.95                     | 11x14         | (2) 3x3       | \$283.12                      | \$311.72                     |
| 6x8           | (1) 3x5       | \$166.23                      | \$187.68                     | 11x14         | (1) 4x6       | \$283.12                      | \$311.72                     |
| 6x9           | (2) 3x3       | \$179.10                      | \$207.69                     | 12x9          | (3) 3x3       | \$232.71                      | \$271.34                     |
| 6x9           | (1) 3x5       | \$173.37                      | \$194.83                     | 12x9          | (1) 4x6       | \$221.28                      | \$249.88                     |
| 8x6           | (2) 1.5x1.5   | \$163.01                      | \$178.75                     | 12x9          | (3) 2x2       | \$232.71                      | \$249.88                     |
| 8x6           | (1) 3x5       | \$164.45                      | \$185.88                     | 12x12         | (3) 3x3       | \$263.11                      | \$301.71                     |
| 8x8           | (4) 2x2       | \$190.53                      | \$222.00                     | 12x12         | (4) 3x3       | \$267.39                      | \$318.87                     |
| 8x8           | (3) 2x2       | \$184.82                      | \$211.98                     | 12x12         | (1) 4x6       | \$251.65                      | \$280.26                     |
| 8x8           | (1) 3x3       | \$174.80                      | \$191.97                     | 12x12         | (1) 5x5       | \$251.65                      | \$280.26                     |
| 8x10          | (3) 2x2       | \$200.55                      | \$227.72                     | 12x16         | (3) 3x3       | \$322.43                      | \$361.05                     |
| 8x10          | (4) 2x2       | \$206.26                      | \$237.73                     | 16x12         | (3) 3x3       | \$322.43                      | \$361.05                     |
| 8x10          | (1) 3x5       | \$193.40                      | \$214.84                     | 16x16         | (4) 3x3       | \$389.30                      | \$440.78                     |
| 9x12          | (2) 3x3       | \$226.29                      | \$254.89                     | 16x16         | (1) 5x5       | \$373.56                      | \$402.16                     |
| 9x12          | (1) 4x6       | \$226.29                      | \$254.89                     | 16x20         | (4) 3x3       | \$434.70                      | \$486.17                     |
| 10x10         | (3) 2x2       | \$215.21                      | \$242.36                     | 16x20         | (3) 3x3       | \$430.42                      | \$469.01                     |